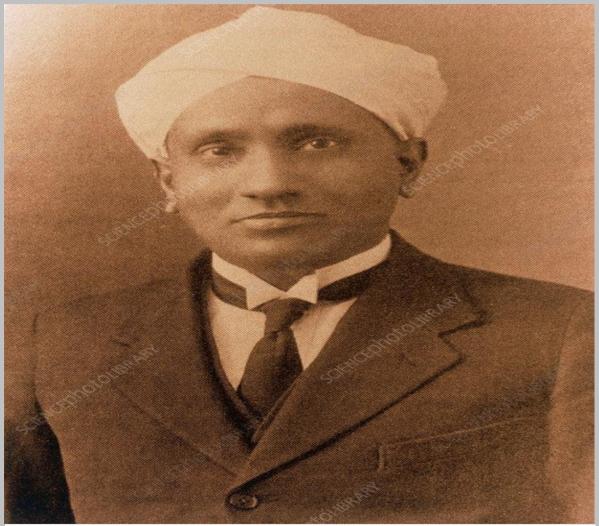

The Engineering Community across India celebrates Engineers Day on 15 September every year as a tribute to the greatest Indian Engineer Bharat Ratna Mokshagundam Visvesvaraya. The theme of Engineers Day in India 2018 was Digital Transformation: A New Industrial Revolution".

Mokshagundam Visvesvaraya, born on 15 September, 1861, in Muddenahalli near Chikkaballapur. He went on to become India's most prolific civil engineer, dam builder, economist, statesman, and can be counted among the last century's foremost nation-builders.