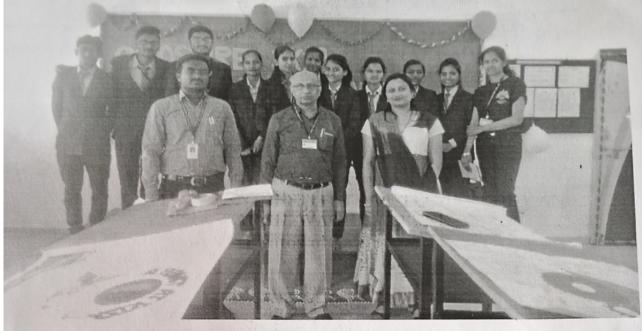

Photo No 1: Program is started by lamp lightening

Photo No 2: Program is started by lamp lightening and sir sarvepalli radhakrushnan pratima poojan. Dr.Kharat and Dr.Joshi from JSPM group are the guest of honor, all staff are present during the function.

Photo No 3: For the program anchoring is done by Mr. Abhijit Kalukhe and Miss. Sayali Khaire

Photo No 4: Dr. A.V. Kharat Director Academics, JSPM has given speech on Teachers day and shares his thoughts with students.