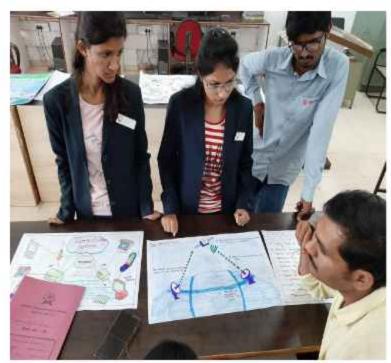

## Department of Electronics & Telecommunication Engineering A report on

"Poster Presentation Competition"

| Objective             | The aim behind conducting this competition was to motivate and put forth their conceptual ideas in a creative and concise manner. |
|-----------------------|-----------------------------------------------------------------------------------------------------------------------------------|
| Date of Conduction    | 14/09/2019                                                                                                                        |
| ETSA Coordinator      | Prof. Meenakshi Annamalai                                                                                                         |
| Student Coordinator   | Ganesh Jagtap (TE)                                                                                                                |
| Students Participated | 23 (E&TC Dept.)                                                                                                                   |

Many Technical competitions were organized for all the students of SE, TE, and BE in ICT Hall, E&TC Dept. for the benefit of students on the eve of "ENGINEER'S DAY" on 14/09/2019 at 1:30pm under the Electronics & Telecommunication Students Association (ETSA).

The ETSA faculty coordinator **Prof. Meenakshi** and Student coordinator **Ganesh Jagtap** (Third year student) took initiative to conduct Poster Presentation Competition. The function started with Saraswathi Pooja. **Dr. Y.S.Angal**, HOD (E&TC) encouraged the students to participate in technical events. The judges of this competition were Prof. D.S.Bhosale and Prof. T.V.Kafare, Asst.Prof. E&TC Dept., BSIOTR.

#### **EVALUATION OF POSTERS BY JUDGES**

PRESENTATION OF VARIOUS POSTERS BY OUR STUDENTS

One of the technical events is Poster presentation competition conducted under ETSA. The topics given to the students for this Poster presentation competition were:

- 1) Communication Systems
- 2) Embedded Systems
- 3) Satellite Communication
- 4) Artificial Intelligence & Machine Learning

The instruction given to the students was to prepare individually and to implement the same idea at home on any one topic on a chart and present in Department at 1:00pm.

A total of 23 students were participated in the Poster Presentation Competition which was held on 14/09/2019 at 1.30pm. The judges have evaluated all the posters and selected three winners.

#### PRIZE DISTRIBUTION

First Prize to Trupti Mane (SE)

Second Prize to Jadhav Pradip (BE)

Third Prize to Gaikwad Aakash (TE)

Expected Outcome: Participants were able to put forth their conceptual ideas in a creative and concise manner.