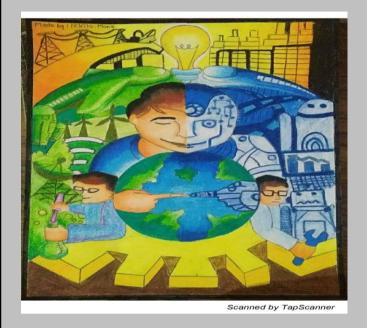

## Department of Electronics & Telecommunication Engineering A report on

"Poster Presentation Competition"

| Objective             | The aim behind conducting this competition was to motivate and put forth their conceptual ideas in a creative and concise manner. |
|-----------------------|-----------------------------------------------------------------------------------------------------------------------------------|
| Date of Conduction    | 14/09/2019                                                                                                                        |
| ETSA Coordinator      | Prof. Meenakshi Annamalai                                                                                                         |
| Student Coordinator   | Ganesh Jagtap (TE)                                                                                                                |
| Students Participated | 23 (E&TC Dept.)                                                                                                                   |

Many Technical competitions were organized for all the students of SE, TE, and BE in ICT Hall, E&TC Dept. for the benefit of students on the eve of "ENGINEER'S DAY" on 14/09/2019 at 1:30pm under the Electronics & Telecommunication Students Association (ETSA).

The ETSA faculty coordinator **Prof. Meenakshi** and Student coordinator **Ganesh Jagtap** (Third year student) took initiative to conduct Poster Presentation Competition. The function started with Saraswathi Pooja. **Dr. Y.S.Angal**, HOD (E&TC) encouraged the students to participate in technical events. The judges of this competition were Prof. D.S.Bhosale and Prof. T.V.Kafare, Asst.Prof. E&TC Dept., BSIOTR.

#### **EVALUATION OF POSTERS BY JUDGES**

PRESENTATION OF VARIOUS POSTERS BY OUR STUDENTS

One of the technical events is Poster presentation competition conducted under ETSA. The topics given to the students for this Poster presentation competition were:

- 1) Communication Systems
- 2) Embedded Systems
- 3) Satellite Communication
- 4) Artificial Intelligence & Machine Learning

The instruction given to the students was to prepare individually and to implement the same idea at home on any one topic on a chart and present in Department at 1:00pm.

A total of 23 students were participated in the Poster Presentation Competition which was held on 14/09/2019 at 1.30pm. The judges have evaluated all the posters and selected three winners.

#### PRIZE DISTRIBUTION

First Prize to Trupti Mane (SE)

Second Prize to Jadhav Pradip (BE)

Third Prize to Gaikwad Aakash (TE)

Expected Outcome: Participants were able to put forth their conceptual ideas in a creative and concise manner.