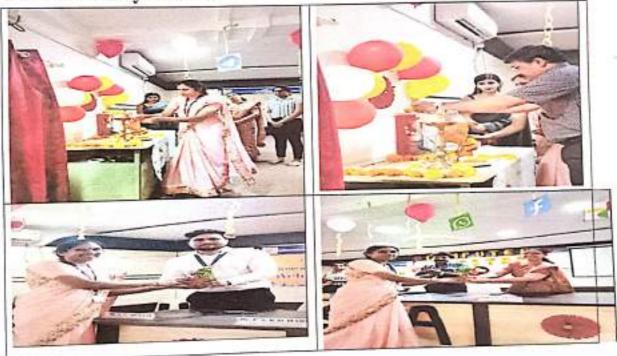

Name of Activity

:- Teachers Day

Organization

:- CESA

Duration

:- Iday

Target Audience

:- SE/TE/BE

With above reference we have successfully organized Teachers Day event held on 28/9/18. The details for event are given below:

| Faculty Coordinator  | Prof. Monali Mohite<br>Prof. Sonali Patil |
|----------------------|-------------------------------------------|
| Student coordinator: | Swapnil Galdhar                           |
| Venue                | Seminar Hall ETC Dept                     |

Organizer:-

CESA (Computer Engineering Student Association)

Department Of Computer Engineering has organized the teacher's day on 286 September 2018. The chief guests for the event were Dr. Vivek Kayande (director of Wagholi Campus), Dr. T.K. Nagaraj (Principal BSIOTR). A lot of faculty, staff and students were present. The event was anchored by Sapna Khatri (3rd year Comp dept. student). The Games were organized for all teachers. All the faculty members were then presented with a handmade greeting and rose as a token of appreciation for their hard work and constructive support. The program ended with a vote of thanks by the cultural secretary. Thus overall the event was a great success.