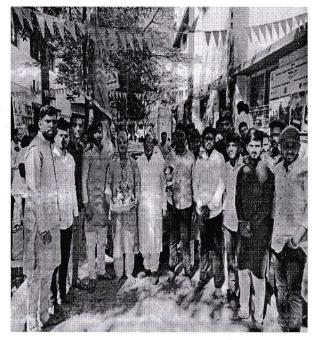

**Date:** 04/10/2018

**No of Participants:-** 80

The students of E &TC Dept had organized a Teachers Day function on 5<sup>th</sup> September 2018. On this occasion students managed all the things to make smooth conduction of the function.

Photo No 1: Program is started by lamp lightening

Photo No 2: Program is started by lamp lightening and sir sarvepalli radhakrushnan pratima poojan. Dr.Kharat and Dr.Joshi from JSPM group are the guest of honor, all staff are present during the function.