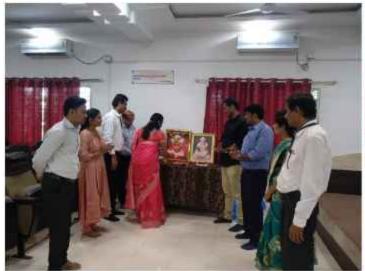

Photo No 1: Program is started by lamp lightening

Photo No 2: Program is started by lamp lightening and sir sarvepalli radhakrushnan pratima poojan. Dr.Kharat and Dr.Joshi from JSPM group are the guest of honor, all staff are present during the function.