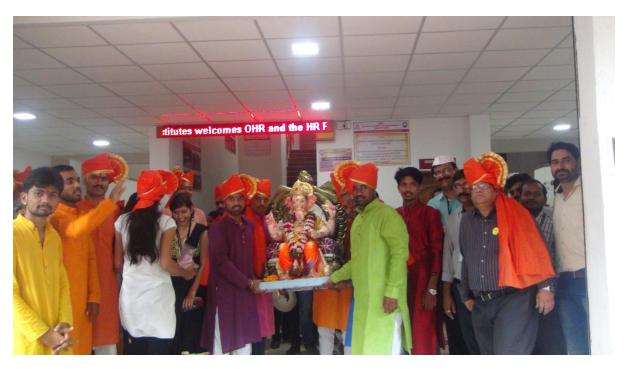

Photo No 1: Ganesh Murti Pooja and stapna by Dr. Y.S.Angal, HOD, E&TC, Staff and Students

Photo No 2: Dr.T.K.Nagaraj taken arti and poojan for Ganesha

Photo No 3: Dr. T.K.Nagaraj doing satyanarayan Pooja at time of ganesh festival satyanarayan mahapooja