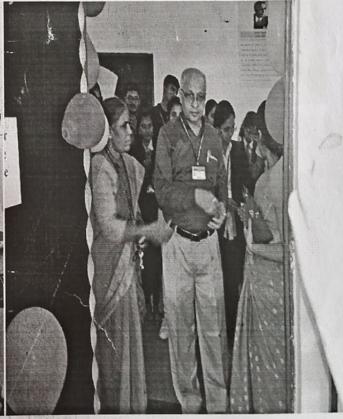

Photo No 5: Dr. Millind Joshi giving his speech on Teachers day

Students gave their speech on the occasion of teacher's day and express their gratitude toward the staff members. Dr.Y.S.Angal HOD, E&TC given their speech which was very fantastic and useful to the student he told the importance of Guru in everyone's life. On the behalf of Department of Electronics and Telecommunication Engineering Dr. Y.S.Angal highlighted all the activities that are carried out for student's guidance and improvements. Program is concluded with vote of thanks given by Mr. Abhijit Kalukhe.