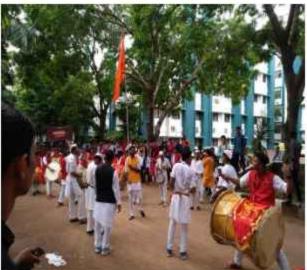

Photo No 4,5: Lord Ganesha Visarjan Rally. Students enjoyment in the rally

Photo No 6,7: Students and staff enjoyed the load Ganesha Visarjan Rally on 22/9/2018

Photo No 8: After Visarjan rally lord Ganesha visarjan at WagheshwarSarwjanikVisarjan Ghat

Ganesh festival Program concluded with emotional environment with lots of slogans like "Ganpattibappamoraya -Pudhchya varshi lowkarya". All students from BSIOTR has taken efforts to make event grant success.