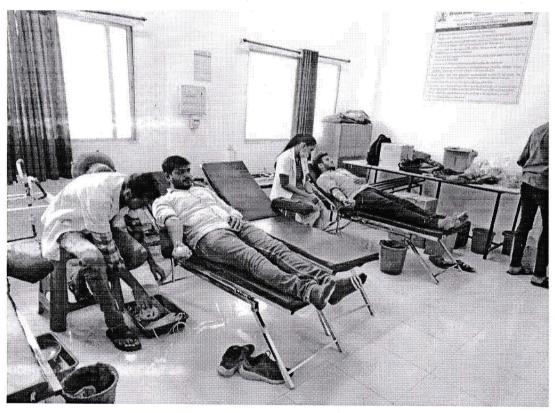

#### **EXTENSION ACTIVITIES 2018-19**

| Semester   | S.No. | Name of<br>Activity                       | Date       | No. of<br>Students | Faculty<br>Coordinator | Outcomes                                                                                                                                                         |
|------------|-------|-------------------------------------------|------------|--------------------|------------------------|------------------------------------------------------------------------------------------------------------------------------------------------------------------|
|            | 1     | Teachers<br>Day                           | 05/09/2018 | 145                | Prof. P.P.<br>Shitole  | Students got know about Dr. Sarvepalli Radhakrishnan's contribution to educational system.                                                                       |
| Semester 1 | 2     | Engineers<br>Day                          | 17/09/2018 | 150                | Prof. V.R.<br>Mohite   | Raised awareness of the importance of the role played by Engineers all over the world. A tribute to Sir M. Visvesvaraya and his work towards society.            |
|            | 3     | Swachh<br>Bharat<br>Abhiyan               | 02/10/2018 | 100                | Prof. A.G.<br>Patil    | The cleanliness campaign by the Government of India led by Shri Narendra Modi. To clean the society and our environment is a tribute to our country.             |
|            | 4     | Cynosure ( Technician Project Exhibition) | 30/11/2018 | 200                | Prof. Biradar          | Enhanced the technical and social creativity of students, knowledge about environmental, agriculture and technical issues developed.                             |
| Semester   | 1     | Shiv Jayanti                              | 19/02/2019 | 115                | Prof. P.P.<br>Shitole  | The importance of Chatrapati Shivaji Maharaj in our life and their sacrifices for country.                                                                       |
| 2          | 2     | Blood<br>Donation                         | 15/03/2019 | 75                 | Prof. A.V.<br>Talape   | Awared students about Blood Donation to save lives of people and also created awareness among students about social causes and responsibilities towards society. |
|            | 3     | Tree<br>Plantation                        | 23/04/2019 | 80                 | Prof. A.G.<br>Patil    | To prevent soil erosion and rainwater<br>runoff. To increase the green cover and<br>to live a healthy life it is necessary to<br>clean the air.                  |
|            | 4     | Yoga Day                                  | 21/06/2019 | 211                | Prof. P. V.<br>Jatti   | The importance of yoga in our daily life, how to improve mental and physical health with yoga by reducing stress.                                                |