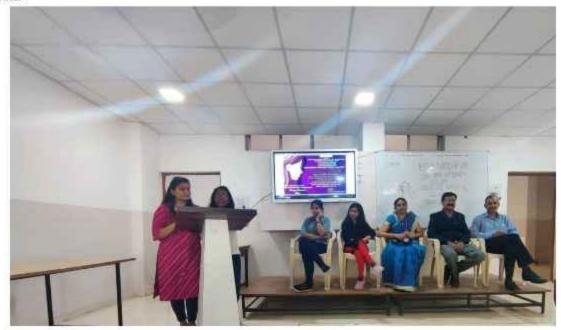

Institute Accredited by National Assessment and Accreditation Council (NAAC), Bengaluru and National Board of Accreditation(NBA), New Delhi.

Name of Activity :- International Women's Day

Organization :- CESA

Duration :- 1day

Target Audience :- Teachers

With above reference we have successfully organized International Women's Day event held on 8/3/19. The details for event are given below:

| Faculty Coordinator | Prof. Monali Mohite<br>Prof. Sonali Patil |
|---------------------|-------------------------------------------|
| Venue               | Seminar Hall Comp Dept                    |

#### Organizer:-

CESA (Computer Engineering Student Association)

Conception- International Women's Day is celebrated in the world over, every year on the eight day of March. It celebrates womanhood and pays tribute to the indomitable spirit of women across the globe. It's root lies in the early 1900s when oppression and inequality was spurring women to become more vocal and active in campaigning for change.

8th March, considered as International Women's Day. This day brings many things for women – a cause for celebration, a reason to pause and re-evaluate a remembrance, an inspiration and a time to honor, loved and admired. To honor womanhood Department of Computer Engineering has celebrated the International Women's Day on 8th March, 2019.