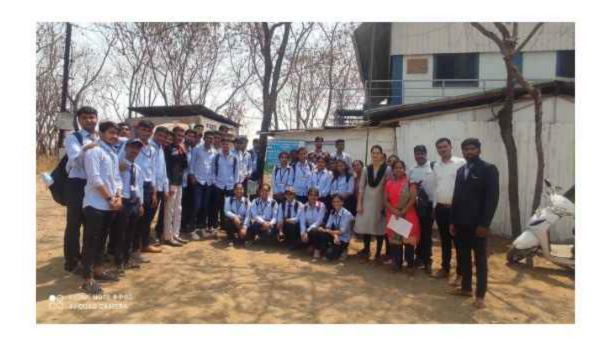

## A report on One day visit to "Vidyanashram, pabal"

| Objective                 | To create awareness among the student science and technology used and created for rural development through technology based projects. |
|---------------------------|----------------------------------------------------------------------------------------------------------------------------------------|
| <b>Date of Conduction</b> | 14th Septmber 2019                                                                                                                     |
| Faculty participated      | Prof. Tushar V Kafare Dr. Anil Wanare Prof. P. J. Katkar Prof. S. B. Deokar                                                            |
| Student Participated      | 44                                                                                                                                     |

Department of Electronics and Telecommunication Engineering contineously organizing Technical activities for the students as part of that Department has arranged one day visit to vidyan ashram located at pabal.

Student are addresed by the researcher at vidyan ashram

Students visited verious project available at the location and they are guided by the scientist working at vidyan ashram which includes farming technology and soalr based energy generation systems.

" -uno-132207

Prof. T. V. Kafare Visit Coordinator

Dr. Y.S.Augal H.O.D.(E&TC) Dr. T. K. Nagaraj

PRINCIPAL

Bhivarabai Sawant Institute Of Technology & Research Waghou, Pone-412207.