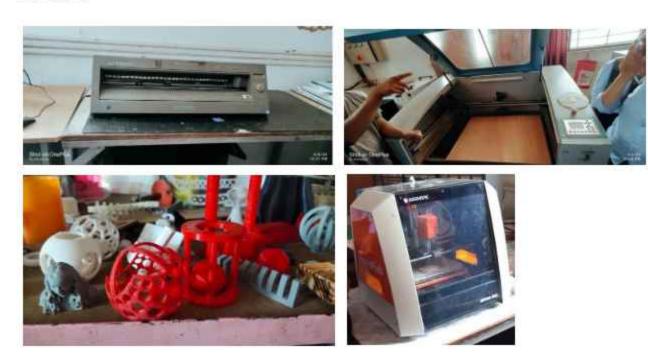

## A report on One day visit to "Vidyanashram, pabal"

| Objective                 | To create awareness among the student science and technology used and created for rural development through technology based projects. |
|---------------------------|----------------------------------------------------------------------------------------------------------------------------------------|
| <b>Date of Conduction</b> | 14th Septmber 2019                                                                                                                     |
| Faculty participated      | Prof. Tushar V Kafare Dr. Anil Wanare Prof. P. J. Katkar Prof. S. B. Deokar                                                            |
| Student Participated      | 44                                                                                                                                     |

Department of Electronics and Telecommunication Engineering contineously organizing Technical activities for the students as part of that Department has arranged one day visit to vidyan ashram located at pabal.

It is a center of Indian Institute of Education (IIE) Pune established by Dr. S. S. Kalbag in 1983. It's a modern version of the old Gurukula systems of 'simple living and high thinking'. Vigyan Ashram is located in the village Pabal, approx. 70 km (43 mi) from Pune. It is situated on Shirur Road, Rajgurunagar. Population of Pabal is 10,000. There are several small hamlets attached to Pabal, which make Pabal central market place. Pabal is drought-prone and is a truly representative Indian village. The idea of establishing Vigyan Ashram at Pabal is whatever they do at Ashram can be replicated in any part of the country. In English "Vigyan" means 'Search of Truth' and "Ashram" symbolizes 'Simple living and high thinking for us, an organization where all are equal, a modern version of the old Gurukul system'.

Student are addresed by the researcher at vidyan ashram

Students visited verious project available at the location and they are guided by the scientist working at vidyan ashram which includes farming technology and soalr based energy generation systems.

Visit to FABLAB complete hands-on training on digital fabrication and information of Fab Academy

For the successful conduction of visit support and guidance given by campus director Dr. V.M.Kayande, Dr. S.N. Patil principal Dr. T.K. Nagaraj, HOD E&TC Dr. Y. S. Angal.