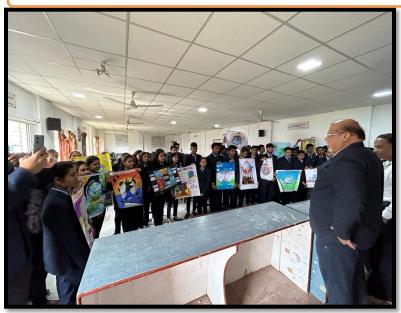

#### JAYAWANT SHIKSHAN PRASARAK MANDALS'S BHIVARABAI SAWANT INSTITUTE OF TECHNOLOGY AND RESEARCH, WAGHOLI, PUNE

Name of the Event- First Year Technical Poster Making Competition.

Day and Date of the Event-Thursday, Jan 17, 2019

#### a) Introduction, theme and significance.

Introduction- First Year Technical Poster Making Competition. for CYNOSURE 2K19

Theme and significance-The subject matter of the poster must address a technical, economic or environmental aspect of engineering, or other basic engineering theme, provided it pertains to some sphere in which an engineer is or should be involved.

#### b) Conduction, guest details, activity.

The event was inaugurated by Dr. Mukund Wani (HOD FE ICOER) and Dr. Prafulla Sharma (HOD FE BSIOTR). The judge for the event was Dr. Mukund Wani (HOD FE ICOER) and The event started at 12.30 pm and finished at 3.30pm. The students were given 10 min for poster presentation. The criteria for judgement were the creativity, design, clarity, elements and presentation. The first prize for the event was Rs1500 and for runner up Rs 700. The winner and runner up were given trophies.

#### c) Student and faculty response and participation.

The students had delivered presentation on their poster for about 10 min. The activity was allowed in individual entry. About 61 students had enrolled their names. The entry fee was Rs 50 per individual student. The Faculty Coordinators were Mrs. Wrushali S. Dhange (Bsiotr) and Mr. D. N. Mandlik (Icoer). The Student Coordinators for Event were Trupti Pawar (Bsiotr) and Shweta Bachute (Icoer).