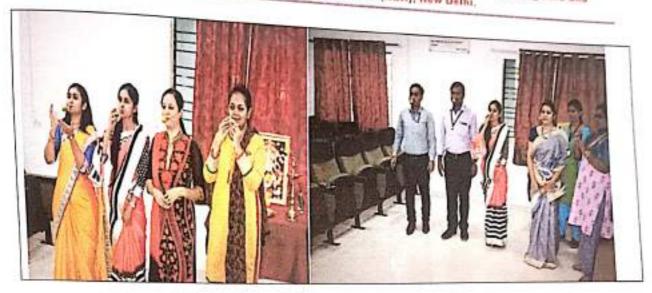

Photo No 3: For the program anchoring is done by Mr. Abhijit Kalukhe and Miss. Sayali Khaire

Photo No 4: Dr. A.V. Kharat Director Academics, JSPM has given speech on Teachers day and shares his thoughts with students.

Photo No 5: Dr. Millind Joshi giving his speech on Teachers day

Students gave their speech on the occasion of teacher's day and express their gratitude toward the staff members. Dr.Y.S.Angal HOD, E&TC given their speech which was very fantastic and useful to the student he told the importance of Guru in everyone's life. On the behalf of Department of Electronics and Telecommunication Engineering Dr. Y.S.Angal highlighted all the activities that are carried out for student's guidance and improvements. Program is concluded with vote of thanks given by Mr. Abhijit Kalukhe.