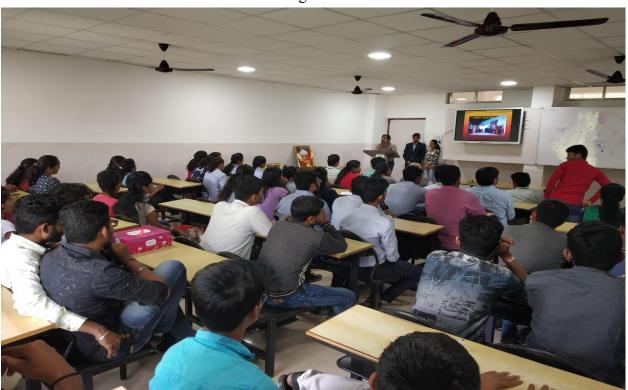

Photo No 1: Program is started by lamp lightening

Photo No 2: Program is started by lamp lightening and sir sarvepalli radhakrushnan pratima poojan. Dr.Kharat and Dr.Joshi from JSPM group are the guest of honor, all staff are present during the function.