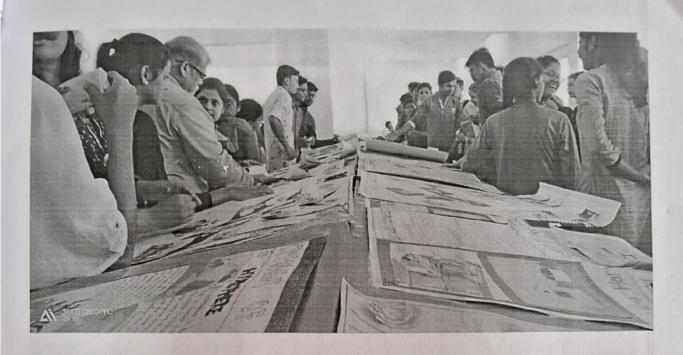

First Year Engineering Dept. has organized Poster Exhibition event for first year students under the activity for audit course Environmental studies for the year 2019-20, SEM-I on 23/11/2019 at 11:30am. This event was inaugrated by Hon'ble Principal Dr. T.K.Nararaj as a chief guest, alongwith Judges panel of Prof. Javed Kadegaonkar,ICOER and Prof. Ankita Sharma, Dept of IT,BSIOTR and Dr.Prafulla Sharma, HOD, Dept.of FE with

ribbon cutting ceremony in presence of first year students and faculties.

After entering the Exhibition hall everybody was amused to see beautiful poster creations by first year students of divisions A,B,C and D. Students had shown enthusiastic response in environmental as well as social awareness, nature awareness topics and shown tremendous interest in preparing beautiful posters by therir creative and innovative ideas. Even very experienced Judges panel also surprised while evaluating each and every poster. It became a challenging task for them to observe any six best posters. Still they analysed and apreciated skills and performances of all participants. At the end Judges announced six posters as rankers.

First year students with Chief Guest Dr.Nagaraj

Student presentation in front of Principal Sir

Winners of the event

At prize distribution ceremony

Student presentation in front of HOD, Judges and coordinator