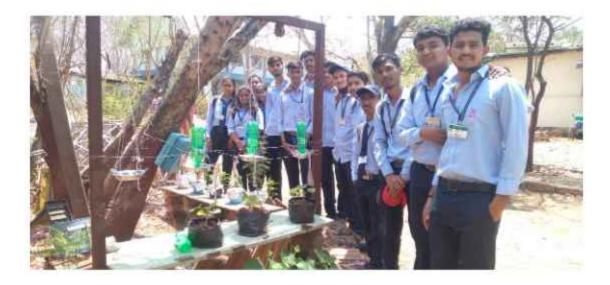

## A report on One day visit to "Vidyanashram, pabal"

| Objective                 | To create awareness among the student science and technology used and created for rural development through technology based projects. |
|---------------------------|----------------------------------------------------------------------------------------------------------------------------------------|
| <b>Date of Conduction</b> | 14th Septmber 2019                                                                                                                     |
| Faculty participated      | Prof. Tushar V Kafare Dr. Anil Wanare Prof. P. J. Katkar Prof. S. B. Deokar                                                            |
| Student Participated      | 44                                                                                                                                     |

Department of Electronics and Telecommunication Engineering contineously organizing Technical activities for the students as part of that Department has arranged one day visit to vidyan ashram located at pabal.

It is a center of Indian Institute of Education (IIE) Pune established by Dr. S. S. Kalbag in 1983. It's a modern version of the old Gurukula systems of 'simple living and high thinking'. Vigyan Ashram is located in the village Pabal, approx. 70 km (43 mi) from Pune. It is situated on Shirur Road, Rajgurunagar. Population of Pabal is 10,000. There are several small hamlets attached to Pabal, which make Pabal central market place. Pabal is drought-prone and is a truly representative Indian village. The idea of establishing Vigyan Ashram at Pabal is whatever they do at Ashram can be replicated in any part of the country. In English "Vigyan" means 'Search of Truth' and "Ashram" symbolizes 'Simple living and high thinking for us, an organization where all are equal, a modern version of the old Gurukul system'.

Student are addresed by the researcher at vidyan ashram

Students visited verious project available at the location and they are guided by the scientist working at vidyan ashram which includes farming technology and soalr based energy generation systems.

Visit to FABLAB complete hands-on training on digital fabrication and information of Fab Academy

For the successful conduction of visit support and guidance given by campus director Dr. V.M.Kayande, Dr. S.N. Patil principal Dr. T.K. Nagaraj, HOD E&TC Dr. Y. S. Angal.