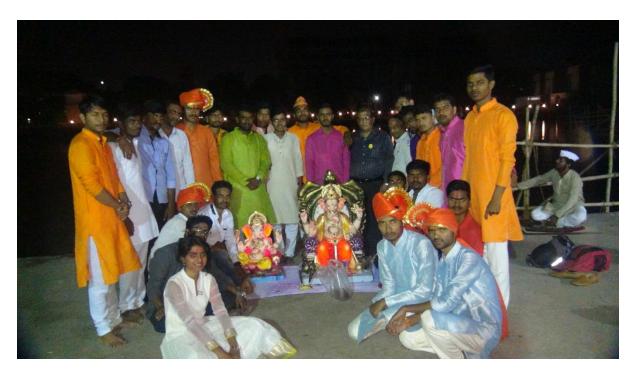

Date: 13/9/2018 to 22/9/2018

**No of Participants:- 213** 

The programme of Ganesh is celebrated in department from 13/9/2018 to 22/9/2018. All Students of E&TC department and BSIOTR is involved for best organization and make event grant success. On the occasion of Ganesh festival various activities are carried out by students. On 21/9/2018 satyanarayan mahapooja is held at E&TC department. Ganesh festival end on 22/9/2018 by rally and ganeshmurtivisarjan.

Photo No 4,5: Lord Ganesha Visarjan Rally. Students enjoyment in the rally

Photo No 6,7: Students and staff enjoyed the load Ganesha Visarjan Rally on 22/9/2018

Photo No 8: After Visarjan rally lord Ganesha visarjan at WagheshwarSarwjanikVisarjan Ghat