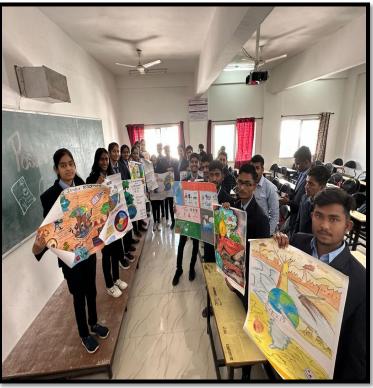

## Department of Electronics & Telecommunication Engineering A report on

"Poster Presentation Competition"

| Objective             | The aim behind conducting this competition was to motivate and put forth their conceptual ideas in a creative and concise manner. |
|-----------------------|-----------------------------------------------------------------------------------------------------------------------------------|
| Date of Conduction    | 14/09/2019                                                                                                                        |
| ETSA Coordinator      | Prof. Meenakshi Annamalai                                                                                                         |
| Student Coordinator   | Ganesh Jagtap (TE)                                                                                                                |
| Students Participated | 23 (E&TC Dept.)                                                                                                                   |

Many Technical competitions were organized for all the students of SE, TE, and BE in ICT Hall, E&TC Dept. for the benefit of students on the eve of "ENGINEER'S DAY" on 14/09/2019 at 1:30pm under the Electronics & Telecommunication Students Association (ETSA).

The ETSA faculty coordinator **Prof. Meenakshi** and Student coordinator **Ganesh Jagtap** (Third year student) took initiative to conduct Poster Presentation Competition. The function started with Saraswathi Pooja. **Dr. Y.S.Angal**, HOD (E&TC) encouraged the students to participate in technical events. The judges of this competition were Prof. D.S.Bhosale and Prof. T.V.Kafare, Asst.Prof. E&TC Dept., BSIOTR.

#### **EVALUATION OF POSTERS BY JUDGES**

PRESENTATION OF VARIOUS POSTERS BY OUR STUDENTS

One of the technical events is Poster presentation competition conducted under ETSA. The topics given to the students for this Poster presentation competition were:

- 1) Communication Systems
- 2) Embedded Systems
- 3) Satellite Communication
- 4) Artificial Intelligence & Machine Learning

The instruction given to the students was to prepare individually and to implement the same idea at home on any one topic on a chart and present in Department at 1:00pm.

A total of 23 students were participated in the Poster Presentation Competition which was held on 14/09/2019 at 1.30pm. The judges have evaluated all the posters and selected three winners.