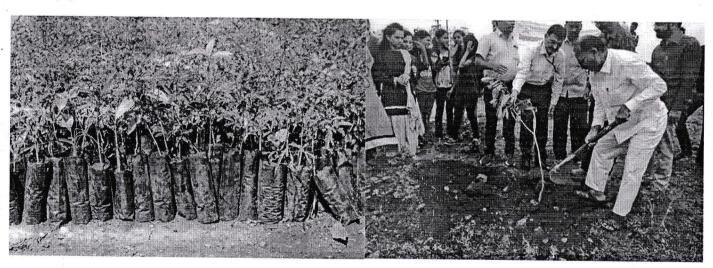

#### **EXTENSION ACTIVITIES 2018-19**

| Semester   | S.No. | Name of<br>Activity                       | Date       | No. of<br>Students | Faculty<br>Coordinator | Outcomes                                                                                                                                                         |
|------------|-------|-------------------------------------------|------------|--------------------|------------------------|------------------------------------------------------------------------------------------------------------------------------------------------------------------|
|            | 1     | Teachers<br>Day                           | 05/09/2018 | 145                | Prof. P.P.<br>Shitole  | Students got know about Dr. Sarvepalli Radhakrishnan's contribution to educational system.                                                                       |
| Semester 1 | 2     | Engineers<br>Day                          | 17/09/2018 | 150                | Prof. V.R.<br>Mohite   | Raised awareness of the importance of the role played by Engineers all over the world. A tribute to Sir M. Visvesvaraya and his work towards society.            |
|            | 3     | Swachh<br>Bharat<br>Abhiyan               | 02/10/2018 | 100                | Prof. A.G.<br>Patil    | The cleanliness campaign by the Government of India led by Shri Narendra Modi. To clean the society and our environment is a tribute to our country.             |
|            | 4     | Cynosure ( Technician Project Exhibition) | 30/11/2018 | 200                | Prof. Biradar          | Enhanced the technical and social creativity of students, knowledge about environmental, agriculture and technical issues developed.                             |
| Semester   | 1     | Shiv Jayanti                              | 19/02/2019 | 115                | Prof. P.P.<br>Shitole  | The importance of Chatrapati Shivaji Maharaj in our life and their sacrifices for country.                                                                       |
| 2          | 2     | Blood<br>Donation                         | 15/03/2019 | 75                 | Prof. A.V.<br>Talape   | Awared students about Blood Donation to save lives of people and also created awareness among students about social causes and responsibilities towards society. |
|            | 3     | Tree<br>Plantation                        | 23/04/2019 | 80                 | Prof. A.G.<br>Patil    | To prevent soil erosion and rainwater<br>runoff. To increase the green cover and<br>to live a healthy life it is necessary to<br>clean the air.                  |
|            | 4     | Yoga Day                                  | 21/06/2019 | 211                | Prof. P. V.<br>Jatti   | The importance of yoga in our daily life, how to improve mental and physical health with yoga by reducing stress.                                                |

#### **EXTENSION ACTIVITIES 2019-2020**

| Semester                               | S.No. | Name of      | Date        | No. of   | Faculty     | Outcomes                                 |
|----------------------------------------|-------|--------------|-------------|----------|-------------|------------------------------------------|
|                                        |       | Activity     |             | Students | Coordinator |                                          |
|                                        | 1     | Teachers     | 05/09/2019  | 150      | Prof. P.P.  | Students got know about Dr.              |
|                                        |       | Day          |             | 1 1 2    | Shitole     | Sarvepalli Radhakrishnan's               |
|                                        |       |              | ·           |          |             | contribution to educational system.      |
|                                        | 2     | Engineers    | 15/09/2019  | 120      | Prof. V. R. | Raised awareness of the importance of    |
| Semester                               |       | Day          |             |          | Mohite      | the role played by Engineers all over    |
| Semester                               |       |              |             |          | eg e        | the world. A tribute to Sir M.           |
| 1                                      |       |              |             |          |             | Visvesvaraya and his work towards        |
|                                        |       |              | **          |          | 2           | society.                                 |
| 1,000                                  |       |              |             | 2 2      |             | , v v v v v v v v v v v v v v v v v v v  |
| * ************************************ | 3     | Swachh       | 03/10/2019  | 125      | Prof. R.R.  | The cleanliness campaign by the          |
|                                        |       | Bharat       | 11 8 7      |          | Rathod      | Government of India led by Shri          |
| * .                                    |       | Abhiyan      |             | 10       |             | Narendra Modi. To clean the society      |
|                                        |       | Tioniyan     |             |          |             | and our environment is a tribute to our  |
| ×                                      |       |              |             |          |             | country.                                 |
|                                        | 1     | Cynosure (   | 24/01/2020  | 245      | Prof. Nehe  | Enhanced the technical and social        |
|                                        | 1     | Technician   |             |          | Sachin      | creativity of students, knowledge about  |
| Semester                               |       | Project      |             | N 1      |             | environmental, agriculture and           |
|                                        |       |              |             |          |             | technical issues developed.              |
| 2                                      |       | Exhibition)  | 10/02/2020  | 110      | D. C.D.D.   |                                          |
|                                        | 2     | Shiv Jayanti | 19/02/2020  | 110      | Prof. P.P.  | The importance of Chatrapati Shivaji     |
|                                        |       |              |             |          | Shitole     | Maharaj in our life and their sacrifices |
|                                        |       |              | 1.6/02/2053 | 0.5      | D 0 1 11    | for country.                             |
|                                        | 3     | Blood        | 16/03/2020  | 85       | Prof. A.V.  | Awared students about Blood              |
| 7                                      |       | Donation     |             |          | Talape      | Donation to save lives of people and     |
|                                        |       |              | ×           | 2        |             | also created awareness among students    |
| 20 m                                   |       |              |             | m S      |             | about social causes and responsibilities |
| *                                      |       |              |             |          |             | towards                                  |
|                                        |       |              |             |          |             | society.                                 |