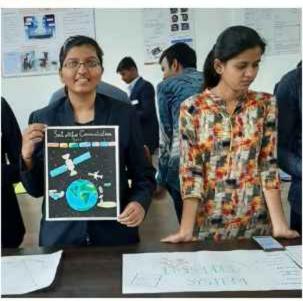

#### **EVALUATION OF POSTERS BY JUDGES**

PRESENTATION OF VARIOUS POSTERS BY OUR STUDENTS

One of the technical events is Poster presentation competition conducted under ETSA. The topics given to the students for this Poster presentation competition were:

- 1) Communication Systems
- 2) Embedded Systems
- 3) Satellite Communication
- 4) Artificial Intelligence & Machine Learning

The instruction given to the students was to prepare individually and to implement the same idea at home on any one topic on a chart and present in Department at 1:00pm.

A total of 23 students were participated in the Poster Presentation Competition which was held on 14/09/2019 at 1.30pm. The judges have evaluated all the posters and selected three winners.