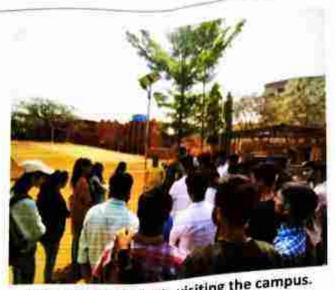

#### A report on One day visit to "Kutuhal 2020"

(An exhibition on advances in healthcare system with a theme of revealing journey from pre bith to re birth")

| Objectives           | To create awareness among the students about health.     To Visit Science and technology based projects used in Biomedical. |  |  |
|----------------------|-----------------------------------------------------------------------------------------------------------------------------|--|--|
| Date of Visit        | 10th February 2020                                                                                                          |  |  |
| Faculty participated | Dr.Y.S.Angal HOD E&TC, JSPM's BSIOTR Wagholi<br>Prof. Tushar V Kafare                                                       |  |  |
| Student Participated | 24.                                                                                                                         |  |  |

Department of Electronics and Telecommunication Engineering contineously organizing Technical activities for the students as part of that Department has arranged one day visit to "Kutuhal 2020" an exhibition on advances in healthcare system with a theme of revealing journey from pre bith to re birth at SP College Ground Tilak Road, Pune From 6th feb 2 to 10th feb 2020.

Photo 1:Students and faculty going to visit the Kutuhal 2020 by college bus

Kutuhal has focus on revealing the inside story of medical appliances ranging from Blood Pressure measurement apparatus to ultra-modern CT scan machine and from the simple stethoscope to the futuristic endoscope. The principles of various techniques and tools used in medical procedures have explained by technical experts, service engineers of manufacturers and student volunteers of medical colleges as well as engineering colleges.