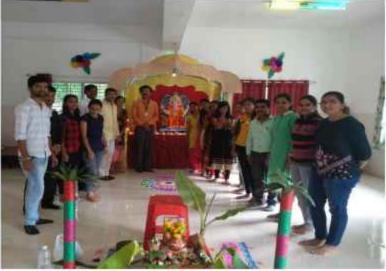

Date: 13/9/2018 to 22/9/2018

**No of Participants:- 213** 

The programme of Ganesh is celebrated in department from 13/9/2018 to 22/9/2018. All Students of E&TC department and BSIOTR is involved for best organization and make event grant success. On the occasion of Ganesh festival various activities are carried out by students. On 21/9/2018 satyanarayan mahapooja is held at E&TC department. Ganesh festival end on 22/9/2018 by rally and ganeshmurtivisarjan.

Photo No 1: Ganesh Murti Pooja and stapna by Dr. Y.S.Angal, HOD, E&TC, Staff and Students

Photo No 2: Dr.T.K.Nagaraj taken arti and poojan for Ganesha

Photo No 3: Dr. T.K.Nagaraj doing satyanarayan Pooja at time of ganesh festival satyanarayan mahapooja