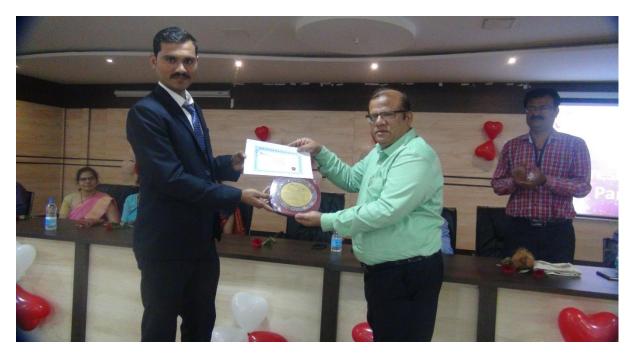

Photo No 3: For the program anchoring is done by Mr. Abhijit Kalukhe and Miss. Sayali Khaire

Photo No 4: Dr. A.V. Kharat Director Academics, JSPM has given speech on Teachers day and shares his thoughts with students.

Photo No 5: Dr. Millind Joshi giving his speech on Teachers day

Students gave their speech on the occasion of teacher's day and express their gratitude toward the staff members. Dr.Y.S.Angal HOD, E&TC given their speech which was very fantastic and useful to the student he told the importance of Guru in everyone's life. On the behalf of Department of Electronics and Telecommunication Engineering Dr. Y.S.Angal highlighted all the activities that are carried out for student's guidance and improvements. Program is concluded with vote of thanks given by Mr. Abhijit Kalukhe.