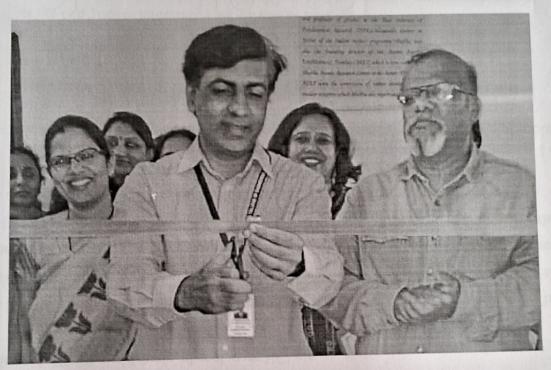

# **Event Title: POSTER EXHIBITION OF AC-ES FE(BSIOTR, Pune)SEM-I-2019-20**

Photograph of the event: "POSTER EXHIBITION OF ENVIRONMENTAL STUDIES"

Poster Exhibition event ribbon cutting ceremony by Hon'ble
Principal Dr. T.K.Nagaraj, Prof. Javed Kadegaonkar, Dr.Prafulla
Sharma

First Year Engineering Dept. has organized Poster Exhibition event for first year students under the activity for audit course Environmental studies for the year 2019-20, SEM-I on 23/11/2019 at 11:30am. This event was inaugrated by Hon'ble Principal Dr. T.K.Nararaj as a chief guest, alongwith Judges panel of Prof. Javed Kadegaonkar,ICOER and Prof. Ankita Sharma, Dept of IT,BSIOTR and Dr.Prafulla Sharma, HOD, Dept.of FE with

ribbon cutting ceremony in presence of first year students and faculties.

After entering the Exhibition hall everybody was amused to see beautiful poster creations by first year students of divisions A,B,C and D. Students had shown enthusiastic response in environmental as well as social awareness, nature awareness topics and shown tremendous interest in preparing beautiful posters by therir creative and innovative ideas. Even very experienced Judges panel also surprised while evaluating each and every poster. It became a challenging task for them to observe any six best posters. Still they analysed and apreciated skills and performances of all participants. At the end Judges announced six posters as rankers.