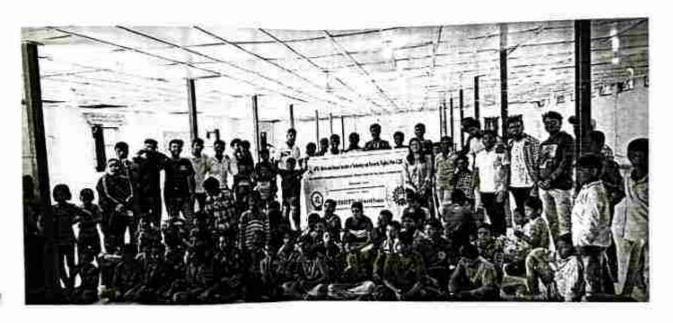

## A report on One day visit to "Vidyanashram, pabal"

| Objective                 | To create awareness among the student science and technology used and created for rural development through technology based projects. |
|---------------------------|----------------------------------------------------------------------------------------------------------------------------------------|
| <b>Date of Conduction</b> | 14th Septmber 2019                                                                                                                     |
| Faculty participated      | Prof. Tushar V Kafare Dr. Anil Wanare Prof. P. J. Katkar Prof. S. B. Deokar                                                            |
| Student Participated      | 44                                                                                                                                     |

Department of Electronics and Telecommunication Engineering contineously organizing Technical activities for the students as part of that Department has arranged one day visit to vidyan ashram located at pabal.

Visit to FABLAB complete hands-on training on digital fabrication and information of Fab Academy

For the successful conduction of visit support and guidance given by campus director Dr. V.M.Kayande, Dr. S.N. Patil principal Dr. T.K. Nagaraj, HOD E&TC Dr. Y. S. Angal.

" -uno-132207

Prof. T. V. Kafare Visit Coordinator

Dr. Y.S.Augal H.O.D.(E&TC) Dr. T. K. Nagaraj

PRINCIPAL

Bhivarabai Sawant Institute Of Technology & Research Waghou, Pone-412207.