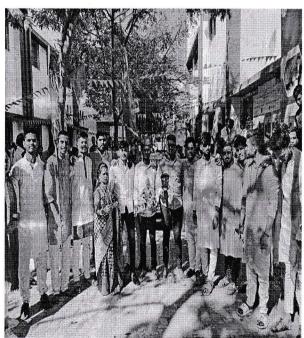

#### No of Participants: - 80

The programme of Engineers day is celebrated in department on 4/10/2018. All SE, TE and BE Students of E&TC department is involved for best organization and make event grant success. This function started with lamp lightning and pratima poojan.

Photo No 1: Programme is started with Deep Prajwalan, Saraswati Poojan and Dr. VakyateshwarayaMokshgundam Poojan by Guest Dr. T. K. Nagaraj and all guest of honour

Photo No 2: Dr.Y.S.Angal HOD E&TC BSIOTR Wagholi has felicitated Dr. V. M. Kayande Campus Director, Wagholi campus and all honourable guests