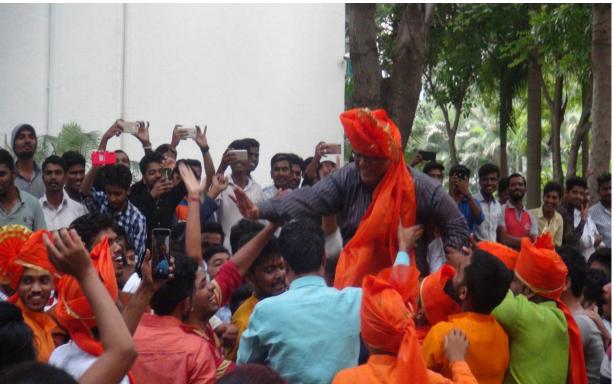

Photo No 4,5: Lord Ganesha Visarjan Rally. Students enjoyment in the rally

Photo No 6,7: Students and staff enjoyed the load Ganesha Visarjan Rally on 22/9/2018

Photo No 8: After Visarjan rally lord Ganesha visarjan at WagheshwarSarwjanikVisarjan Ghat

Ganesh festival Program concluded with emotional environment with lots of slogans like "Ganpattibappamoraya -Pudhchya varshi lowkarya". All students from BSIOTR has taken efforts to make event grant success.