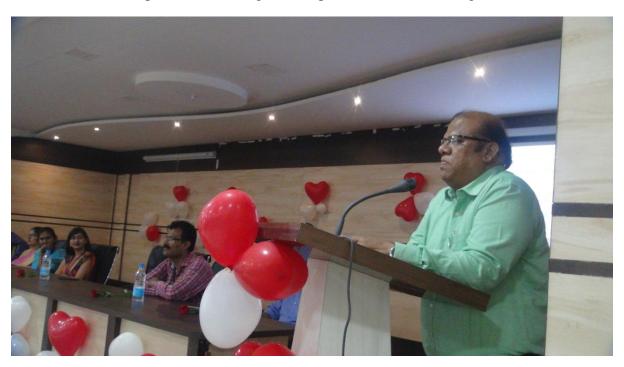

#### **Report of Guru Purnima function**

Electronics and Telecommunication Student's Association 'ETSA' has celebrated "Guru Purnima' on Monday 27<sup>th</sup> July, 2018 which was held successfully.

ETSA is meant by the students, to the students and for the students. It helps in Enhancing Talents and Sharpening Abilities of each student. The Event was inaugurated by Hon. Dr. Y.S.Angal, H.O.D (E&TC), BSIOTR. The program started with lamp lighting and then followed by felicitation of all staff members.