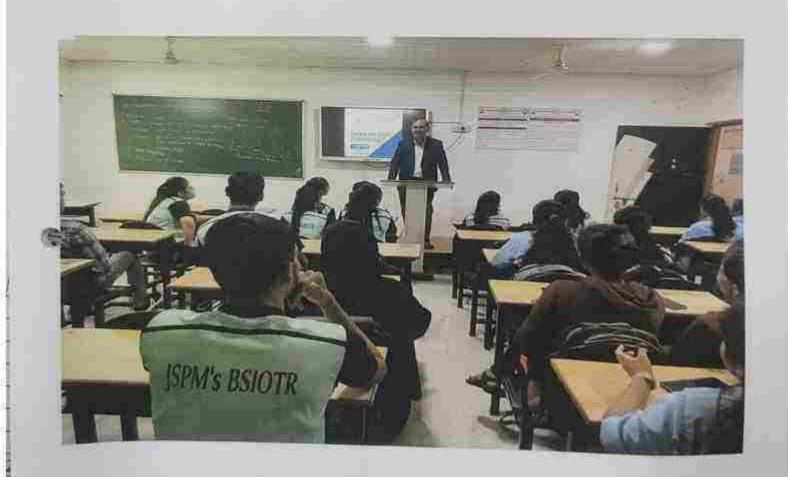

## Department of Electronics & Telecommunication Engineering A report on "Teacher's Day Celebration"

| Objective              | The aim of this celebration was to appreciate their teachers. |
|------------------------|---------------------------------------------------------------|
| Date of Conduction     | 06/09/2019                                                    |
| ETSA Coordinator       | Prof. Meenakshi A                                             |
| ETSA Student President | Pradip Jadhav (BE)                                            |
| Students Participated  | 82 (E&TC Dept.)                                               |

Many Technical competitions were organized for all the students of SE, TE, and BE in ICT Hall, E&TC Dept. for the benefit of students. Teacher's Day was Celebrated on 06/09/2019 at 10:00am under the Electronics & Telecommunication Students Association (ETSA). The ETSA faculty coordinator Prof. Meenakshi and Student President Pradip Jadhav( BE Student) took initiative to conduct this event. The function started with Saraswathi Pooja. Dr.Y.S.Angal, HOD (E&TC) encouraged the students to participate enthusiastically in all the events.