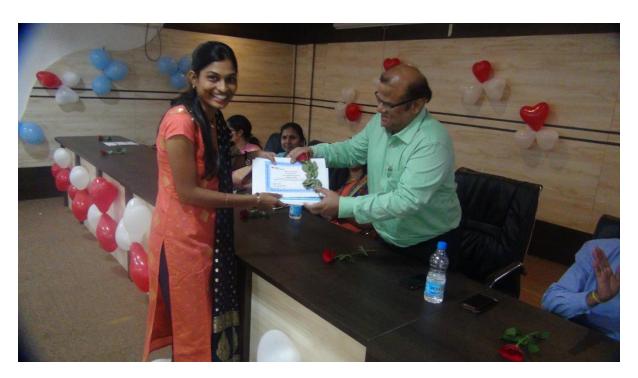

Photo No 1: Program is started by lamp lightening

Photo No 2: Program is started by lamp lightening and sir sarvepalli radhakrushnan pratima poojan. Dr.Kharat and Dr.Joshi from JSPM group are the guest of honor, all staff are present during the function.

Photo No 3: For the program anchoring is done by Mr. Abhijit Kalukhe and Miss. Sayali Khaire

Photo No 4: Dr. A.V. Kharat Director Academics, JSPM has given speech on Teachers day and shares his thoughts with students.

Photo No 5: Dr. Millind Joshi giving his speech on Teachers day

Students gave their speech on the occasion of teacher's day and express their gratitude toward the staff members. Dr.Y.S.Angal HOD, E&TC given their speech which was very fantastic and useful to the student he told the importance of Guru in everyone's life. On the behalf of Department of Electronics and Telecommunication Engineering Dr. Y.S.Angal highlighted all the activities that are carried out for student's guidance and improvements. Program is concluded with vote of thanks given by Mr. Abhijit Kalukhe.