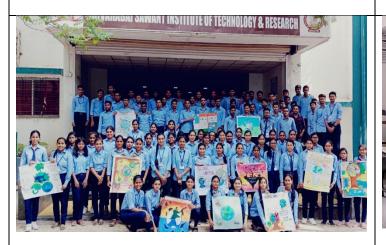

#### JAYAWANT SHIKSHAN PRASARAK MANDALS'S BHIVARABAI SAWANT INSTITUTE OF TECHNOLOGY AND RESEARCH, WAGHOLI, PUNE

Name of the Event- First Year Technical Poster Making Competition.

Day and Date of the Event-Thursday, Jan 17, 2019

#### a) Introduction, theme and significance.

Introduction- First Year Technical Poster Making Competition. for CYNOSURE 2K19

Theme and significance-The subject matter of the poster must address a technical, economic or environmental aspect of engineering, or other basic engineering theme, provided it pertains to some sphere in which an engineer is or should be involved.

#### b) Conduction, guest details, activity.

The event was inaugurated by Dr. Mukund Wani (HOD FE ICOER) and Dr. Prafulla Sharma (HOD FE BSIOTR). The judge for the event was Dr. Mukund Wani (HOD FE ICOER) and The event started at 12.30 pm and finished at 3.30pm. The students were given 10 min for poster presentation. The criteria for judgement were the creativity, design, clarity, elements and presentation. The first prize for the event was Rs1500 and for runner up Rs 700. The winner and runner up were given trophies.

#### c) Student and faculty response and participation.

The students had delivered presentation on their poster for about 10 min. The activity was allowed in individual entry. About 61 students had enrolled their names. The entry fee was Rs 50 per individual student. The Faculty Coordinators were Mrs. Wrushali S. Dhange (Bsiotr) and Mr. D. N. Mandlik (Icoer). The Student Coordinators for Event were Trupti Pawar (Bsiotr) and Shweta Bachute (Icoer).