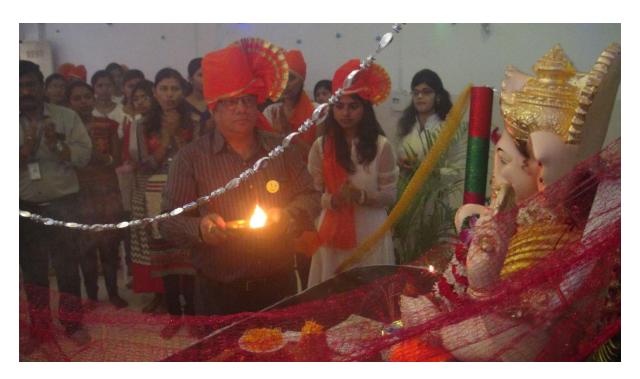

Photo No 1: Ganesh Murti Pooja and stapna by Dr. Y.S.Angal, HOD, E&TC, Staff and Students

Photo No 2: Dr.T.K.Nagaraj taken arti and poojan for Ganesha

Photo No 3: Dr. T.K.Nagaraj doing satyanarayan Pooja at time of ganesh festival satyanarayan mahapooja

Photo No 4,5: Lord Ganesha Visarjan Rally. Students enjoyment in the rally

Photo No 6,7: Students and staff enjoyed the load Ganesha Visarjan Rally on 22/9/2018

Photo No 8: After Visarjan rally lord Ganesha visarjan at WagheshwarSarwjanikVisarjan Ghat