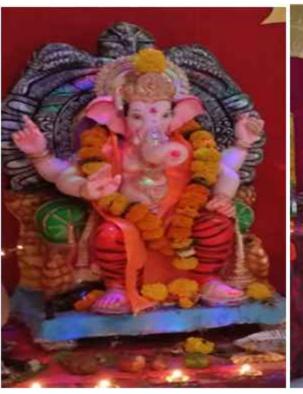

Date: 13/9/2018 to 22/9/2018

**No of Participants:- 213** 

The programme of Ganesh is celebrated in department from 13/9/2018 to 22/9/2018. All Students of E&TC department and BSIOTR is involved for best organization and make event grant success. On the occasion of Ganesh festival various activities are carried out by students. On 21/9/2018 satyanarayan mahapooja is held at E&TC department. Ganesh festival end on 22/9/2018 by rally and ganeshmurtivisarjan.

Photo No 1: Ganesh Murti Pooja and stapna by Dr. Y.S.Angal, HOD, E&TC, Staff and Students

Photo No 2: Dr.T.K.Nagaraj taken arti and poojan for Ganesha

Photo No 3: Dr. T.K.Nagaraj doing satyanarayan Pooja at time of ganesh festival satyanarayan mahapooja