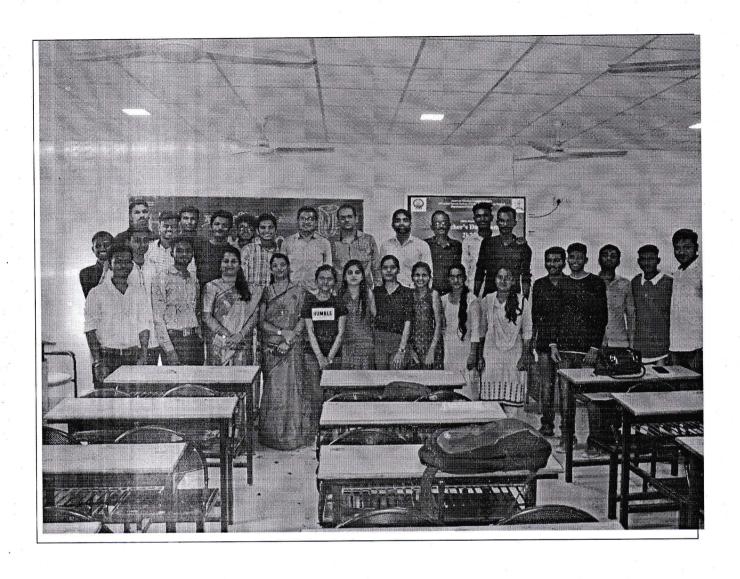

**Date:** 04/10/2018

**No of Participants:-** 80

The students of E &TC Dept had organized a Teachers Day function on 5<sup>th</sup> September 2018. On this occasion students managed all the things to make smooth conduction of the function.

Photo No 1: Program is started by lamp lightening

Photo No 2: Program is started by lamp lightening and sir sarvepalli radhakrushnan pratima poojan. Dr.Kharat and Dr.Joshi from JSPM group are the guest of honor, all staff are present during the function.

Photo No 3: For the program anchoring is done by Mr. Abhijit Kalukhe and Miss. Sayali Khaire

Photo No 4: Dr. A.V. Kharat Director Academics, JSPM has given speech on Teachers day and shares his thoughts with students.

Photo No 5: Dr. Millind Joshi giving his speech on Teachers day

Students gave their speech on the occasion of teacher's day and express their gratitude toward the staff members. Dr.Y.S.Angal HOD, E&TC given their speech which was very fantastic and useful to the student he told the importance of Guru in everyone's life. On the behalf of Department of Electronics and Telecommunication Engineering Dr. Y.S.Angal highlighted all the activities that are carried out for student's guidance and improvements. Program is concluded with vote of thanks given by Mr. Abhijit Kalukhe.