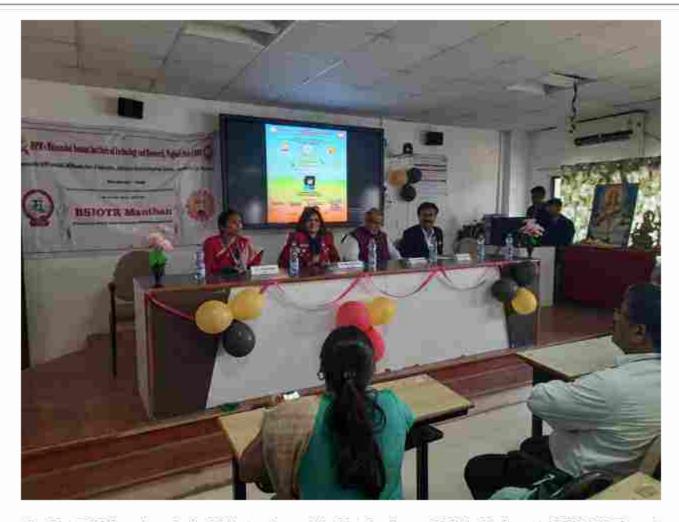

8th March, considered as International Women's Day. This day brings many things for women – a cause for celebration, a reason to pause and re-evaluate a remembrance, an inspiration and a time to honor, loved and admired. To honor womanhood Department of Computer Engineering has celebrated the International Women's Day on 8th March, 2019.

Women's Day Pictures:

Vision: "To Satisfy the aspirations of youth force, who want to lead the nation towards prosperity through technoeconomic development"

"To provide, nurture and maintain an environment of high academic excellence, research and entrepreneurship.