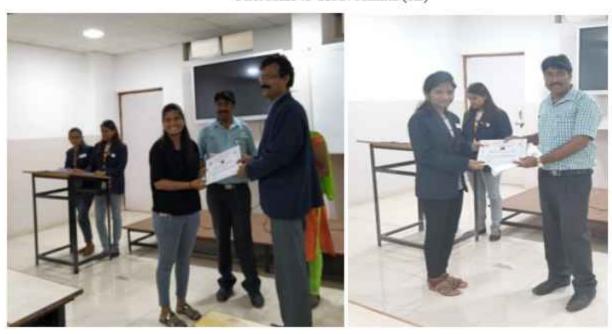

Photo No 3: For the program anchoring is done by Mr. Abhijit Kalukhe and Miss. Sayali Khaire

Photo No 4: Dr. A.V. Kharat Director Academics, JSPM has given speech on Teachers day and shares his thoughts with students.

Photo No 5: Dr. Millind Joshi giving his speech on Teachers day

Students gave their speech on the occasion of teacher's day and express their gratitude toward the staff members. Dr.Y.S.Angal HOD, E&TC given their speech which was very fantastic and useful to the student he told the importance of Guru in everyone's life. On the behalf of Department of Electronics and Telecommunication Engineering Dr. Y.S.Angal highlighted all the activities that are carried out for student's guidance and improvements. Program is concluded with vote of thanks given by Mr. Abhijit Kalukhe.