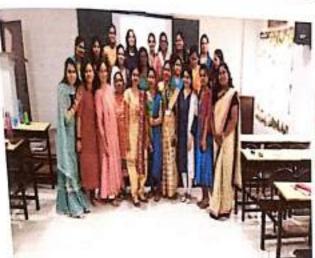

Women's Day Pictures:

Vision: "To Satisfy the aspirations of youth force, who want to lead the nation towards prosperity through technoeconomic development"

"To provide, nurture and maintain an environment of high academic excellence, research and entrepreneurship.