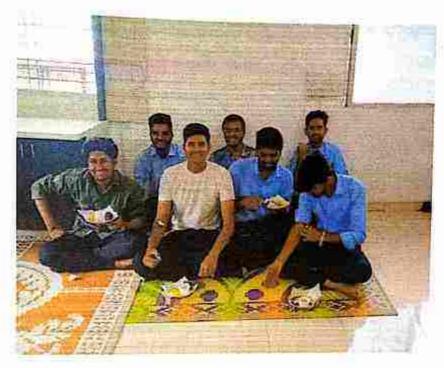

**Date:** 04/10/2018

**No of Participants:-** 80

The students of E &TC Dept had organized a Teachers Day function on 5<sup>th</sup> September 2018. On this occasion students managed all the things to make smooth conduction of the function.

Photo No 1: Program is started by lamp lightening

Photo No 2: Program is started by lamp lightening and sir sarvepalli radhakrushnan pratima poojan. Dr.Kharat and Dr.Joshi from JSPM group are the guest of honor, all staff are present during the function.

Photo No 3: For the program anchoring is done by Mr. Abhijit Kalukhe and Miss. Sayali Khaire

Photo No 4: Dr. A.V. Kharat Director Academics, JSPM has given speech on Teachers day and shares his thoughts with students.

Photo No 5: Dr. Millind Joshi giving his speech on Teachers day

Students gave their speech on the occasion of teacher's day and express their gratitude toward the staff members. Dr.Y.S.Angal HOD, E&TC given their speech which was very fantastic and useful to the student he told the importance of Guru in everyone's life. On the behalf of Department of Electronics and Telecommunication Engineering Dr. Y.S.Angal highlighted all the activities that are carried out for student's guidance and improvements. Program is concluded with vote of thanks given by Mr. Abhijit Kalukhe.