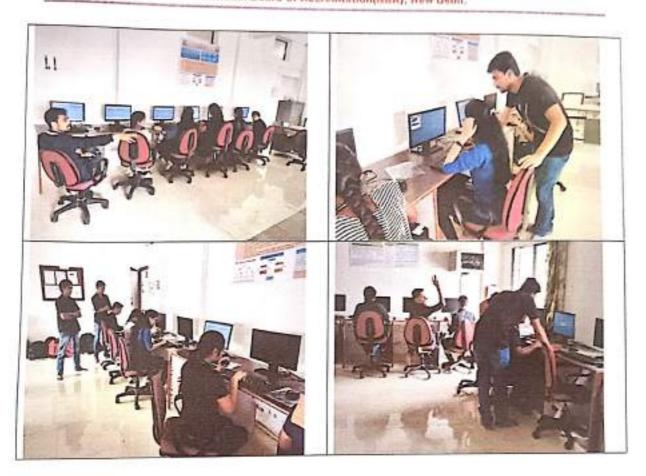

## A report on One day visit to "Vidyanashram, pabal"

| Objective                 | To create awareness among the student science and technology used and created for rural development through technology based projects. |
|---------------------------|----------------------------------------------------------------------------------------------------------------------------------------|
| <b>Date of Conduction</b> | 14th Septmber 2019                                                                                                                     |
| Faculty participated      | Prof. Tushar V Kafare Dr. Anil Wanare Prof. P. J. Katkar Prof. S. B. Deokar                                                            |
| Student Participated      | 44                                                                                                                                     |

Department of Electronics and Telecommunication Engineering contineously organizing Technical activities for the students as part of that Department has arranged one day visit to vidyan ashram located at pabal.

Student are addresed by the researcher at vidyan ashram

Students visited verious project available at the location and they are guided by the scientist working at vidyan ashram which includes farming technology and soalr based energy generation systems.