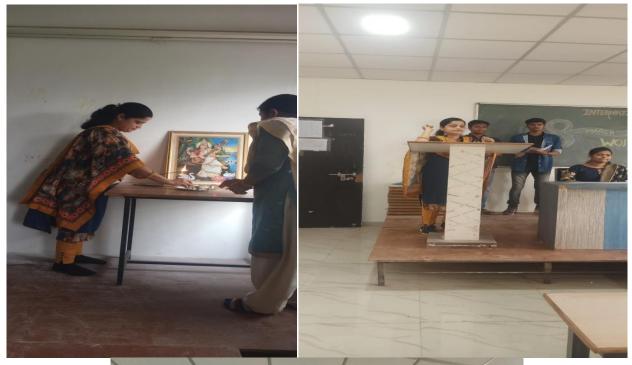

Photo No 1: Program is started by lamp lightening

Photo No 2: Program is started by lamp lightening and sir sarvepalli radhakrushnan pratima poojan. Dr.Kharat and Dr.Joshi from JSPM group are the guest of honor, all staff are present during the function.

Photo No 3: For the program anchoring is done by Mr. Abhijit Kalukhe and Miss. Sayali Khaire

Photo No 4: Dr. A.V. Kharat Director Academics, JSPM has given speech on Teachers day and shares his thoughts with students.

Photo No 5: Dr. Millind Joshi giving his speech on Teachers day

Students gave their speech on the occasion of teacher's day and express their gratitude toward the staff members. Dr.Y.S.Angal HOD, E&TC given their speech which was very fantastic and useful to the student he told the importance of Guru in everyone's life. On the behalf of Department of Electronics and Telecommunication Engineering Dr. Y.S.Angal highlighted all the activities that are carried out for student's guidance and improvements. Program is concluded with vote of thanks given by Mr. Abhijit Kalukhe.