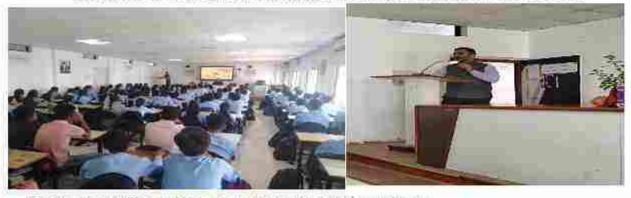

#### No of Participants: - 80

The programme of Engineers day is celebrated in department on 4/10/2018. All SE, TE and BE Students of E&TC department is involved for best organization and make event grant success. This function started with lamp lightning and pratima poojan.