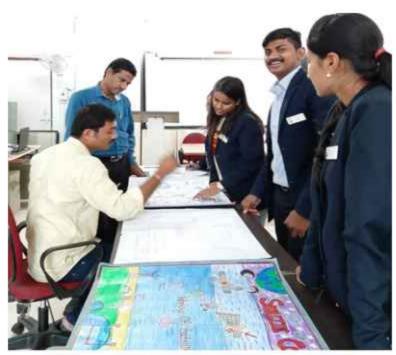

#### NOTICE

Date-21/11/2019

This is for the information of all staff members of First Year Engineering Dept. of our institute that, an event **POSTER EXHIBITION** will be organized by our FE Dept. on **Saturday**, **23**<sup>rd</sup> **November 2019 At 11:30 am** at 408, Drawing Hall, BSIOTR.

For this event the duties and responsibilities of teaching and non-teaching staff are as Follows:

- 1) Internal discipline and arrangement inside drawing hall
  - i) Prof. Shimpi P.D.
  - ii) Prof. Awate S.S.
  - iii) Prof. Waghule S.C. Gaghoue
  - iv) Prof. Mane S.L.
  - v) Prof. Shrigan M.G.
- 2) Decoration inside & outside of Drawing Hall (Rangoli, Banner, Board writing, Ribbon cutting arrangement)

1

- i) Prof. Dhange W.S.
- ii) Prof. Mahajan R.A.
- iii) Mrs. Kumbhar I.S. Wein
- iv) Mrs. Thorat R.P.
- 3) Format preparation
  - i) Prof. Godase S.S.
  - ii) Mr. Shinde S.A. Adust
- 4) Accompany Judges panel
  - i) Dr. Prafulla Sharma
  - ii) Prof. Godase S.S.

5) Cleaning & Helping Assistance

i) Mr. Kishor Kasbe Losd

kindly take note of this.

Dr.Pragati Deore

**Exhibition Co-ordinator** 

Dr. Prafulla Sharma

H.O.D. FE Dept

Page 1 / 5