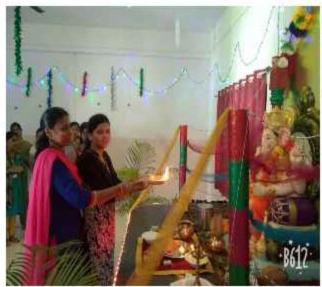

|
|---------------------------|-------------------------------------------|
| <b>Date of Conduction</b> | 02/09/2019 to 06/09/2019                  |
| ETSA Coordinator          | Prof. Meenakshi A                         |
| ETSA Student President    | Pradip Jadhav (BE)                        |
| Students Participated     | 95 (E&TC Dept.)                           |

Ganesh Festival was celebrated from 02/09/2019 to 06/09/2019 under the Electronics & Telecommunication Students Association (ETSA). The ETSA faculty coordinator Prof. Meenakshi and Student President Abhijit Kalunke( BE Student) took initiative to conduct this event. The function started with Saraswathi Pooja. Dr. Y.S.Angal, HOD (E&TC) encouraged the students to participate enthusiastically in all the events.



































A. Heenakshi **ETSA Coordinator** 



Dr. Y.S.Angal
H.O.B. E&TC
Electronics & Telecommunication Doo'
Bhivarabai Sawant Institute of

Technology & Research
Washoll, Pune-412207. echnology & Research Tagholi, Pune-412207





#### 2022-23 Reports - Google Drive



#### JSPM's BHIVRABAI SAWANT INSTITUTE OF TECHNOLOGY AND RESEARCH Wagholi, Pune.



# Department of Electronics & Telecommunication Engineering A report on "Engineer's Day Celebration"

| Objective              | The aim of this competition is to bring out the multi talented skills of the students. |
|------------------------|----------------------------------------------------------------------------------------|
| Date of Conduction     | 14/09/2019