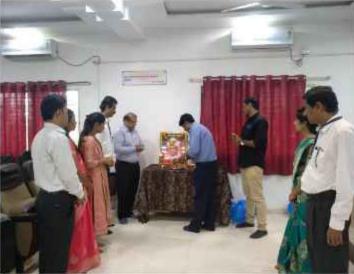

Photo No 1: Program is started by lamp lightening

Photo No 2: Program is started by lamp lightening and sir sarvepalli radhakrushnan pratima poojan. Dr.Kharat and Dr.Joshi from JSPM group are the guest of honor, all staff are present during the function.