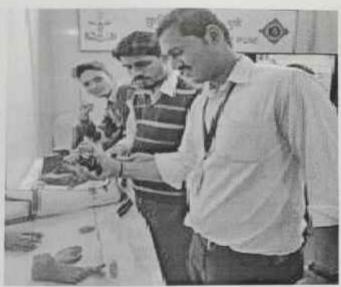

Photo 5: Dr. Yogesh S. Angal Sir Interacted with Stall owners and organisers

Kutuhal have display the innovations in the field of medical science by students of medical colleges and doctors as well as students of engineering colleges and engineers for the betterment of quality and in treatment affordability.