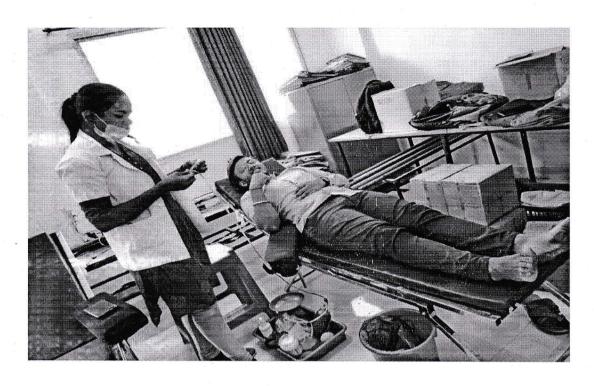

#### **EXTENSION ACTIVITIES 2018-19**

| Semester   | S.No. | Name of<br>Activity                       | Date       | No. of<br>Students | Faculty<br>Coordinator | Outcomes                                                                                                                                                         |
|------------|-------|-------------------------------------------|------------|--------------------|------------------------|------------------------------------------------------------------------------------------------------------------------------------------------------------------|
|            | 1     | Teachers<br>Day                           | 05/09/2018 | 145                | Prof. P.P.<br>Shitole  | Students got know about Dr. Sarvepalli Radhakrishnan's contribution to educational system.                                                                       |
| Semester 1 | 2     | Engineers<br>Day                          | 17/09/2018 | 150                | Prof. V.R.<br>Mohite   | Raised awareness of the importance of the role played by Engineers all over the world. A tribute to Sir M. Visvesvaraya and his work towards society.            |
|            | 3     | Swachh<br>Bharat<br>Abhiyan               | 02/10/2018 | 100                | Prof. A.G.<br>Patil    | The cleanliness campaign by the Government of India led by Shri Narendra Modi. To clean the society and our environment is a tribute to our country.             |
|            | 4     | Cynosure ( Technician Project Exhibition) | 30/11/2018 | 200                | Prof. Biradar          | Enhanced the technical and social creativity of students, knowledge about environmental, agriculture and technical issues developed.                             |
| Semester   | 1     | Shiv Jayanti                              | 19/02/2019 | 115                | Prof. P.P.<br>Shitole  | The importance of Chatrapati Shivaji Maharaj in our life and their sacrifices for country.                                                                       |
| 2          | 2     | Blood<br>Donation                         | 15/03/2019 | 75                 | Prof. A.V.<br>Talape   | Awared students about Blood Donation to save lives of people and also created awareness among students about social causes and responsibilities towards society. |
|            | 3     | Tree<br>Plantation                        | 23/04/2019 | 80                 | Prof. A.G.<br>Patil    | To prevent soil erosion and rainwater<br>runoff. To increase the green cover and<br>to live a healthy life it is necessary to<br>clean the air.                  |
|            | 4     | Yoga Day                                  | 21/06/2019 | 211                | Prof. P. V.<br>Jatti   | The importance of yoga in our daily life, how to improve mental and physical health with yoga by reducing stress.                                                |