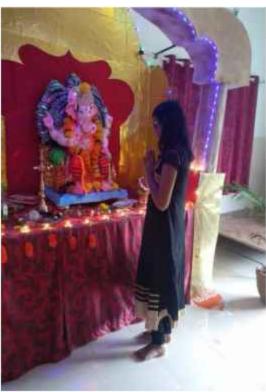

Date: 13/9/2018 to 22/9/2018

**No of Participants:- 213** 

The programme of Ganesh is celebrated in department from 13/9/2018 to 22/9/2018. All Students of E&TC department and BSIOTR is involved for best organization and make event grant success. On the occasion of Ganesh festival various activities are carried out by students. On 21/9/2018 satyanarayan mahapooja is held at E&TC department. Ganesh festival end on 22/9/2018 by rally and ganeshmurtivisarjan.

Photo No 1: Ganesh Murti Pooja and stapna by Dr. Y.S.Angal, HOD, E&TC, Staff and Students

Photo No 2: Dr.T.K.Nagaraj taken arti and poojan for Ganesha

Photo No 3: Dr. T.K.Nagaraj doing satyanarayan Pooja at time of ganesh festival satyanarayan mahapooja