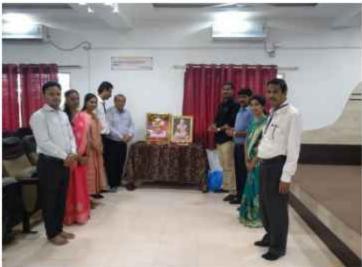

Photo No 3: For the program anchoring is done by Mr. Abhijit Kalukhe and Miss. Sayali Khaire

Photo No 4: Dr. A.V. Kharat Director Academics, JSPM has given speech on Teachers day and shares his thoughts with students.