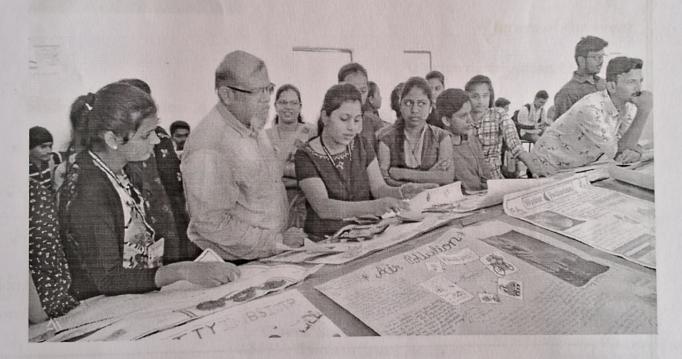

#### JAYAWANT SHIKSHAN PRASARAK MANDALS'S BHIVARABAI SAWANT INSTITUTE OF TECHNOLOGY AND RESEARCH, WAGHOLI, PUNE

Name of the Event- First Year Technical Poster Making Competition.

Day and Date of the Event-Thursday, Jan 17, 2019

#### a) Introduction, theme and significance.

Introduction- First Year Technical Poster Making Competition. for CYNOSURE 2K19

Theme and significance-The subject matter of the poster must address a technical, economic or environmental aspect of engineering, or other basic engineering theme, provided it pertains to some sphere in which an engineer is or should be involved.

#### b) Conduction, guest details, activity.

The event was inaugurated by Dr. Mukund Wani (HOD FE ICOER) and Dr. Prafulla Sharma (HOD FE BSIOTR). The judge for the event was Dr. Mukund Wani (HOD FE ICOER) and The event started at 12.30 pm and finished at 3.30pm. The students were given 10 min for poster presentation. The criteria for judgement were the creativity, design, clarity, elements and presentation. The first prize for the event was Rs1500 and for runner up Rs 700. The winner and runner up were given trophies.

#### c) Student and faculty response and participation.

The students had delivered presentation on their poster for about 10 min. The activity was allowed in individual entry. About 61 students had enrolled their names. The entry fee was Rs 50 per individual student. The Faculty Coordinators were Mrs. Wrushali S. Dhange (Bsiotr) and Mr. D. N. Mandlik (Icoer). The Student Coordinators for Event were Trupti Pawar (Bsiotr) and Shweta Bachute (Icoer).