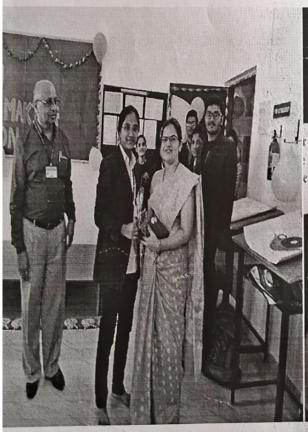

Photo No 3: For the program anchoring is done by Mr. Abhijit Kalukhe and Miss. Sayali Khaire

Photo No 4: Dr. A.V. Kharat Director Academics, JSPM has given speech on Teachers day and shares his thoughts with students.

Photo No 5: Dr. Millind Joshi giving his speech on Teachers day

Students gave their speech on the occasion of teacher's day and express their gratitude toward the staff members. Dr.Y.S.Angal HOD, E&TC given their speech which was very fantastic and useful to the student he told the importance of Guru in everyone's life. On the behalf of Department of Electronics and Telecommunication Engineering Dr. Y.S.Angal highlighted all the activities that are carried out for student's guidance and improvements. Program is concluded with vote of thanks given by Mr. Abhijit Kalukhe.