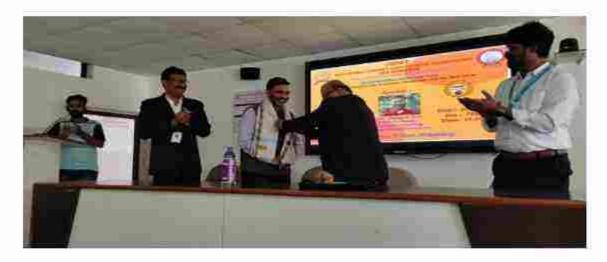

Photo No 1: Programme is started with Deep Prajwalan, Saraswati Poojan and Dr. VakyateshwarayaMokshgundam Poojan by Guest Dr. T. K. Nagaraj and all guest of honour

Photo No 2: Dr.Y.S.Angal HOD E&TC BSIOTR Wagholi has felicitated Dr. V. M. Kayande Campus Director, Wagholi campus and all honourable guests

Photo No 3: Dr.T.K.Nagaraj Principal BSIOTR given his speech on Engineers day and motivated students

Photo No 4: Dr. Y.S. Angal given speech on occasion of Engineers day function and highlighted all the technical activities carried out in the department