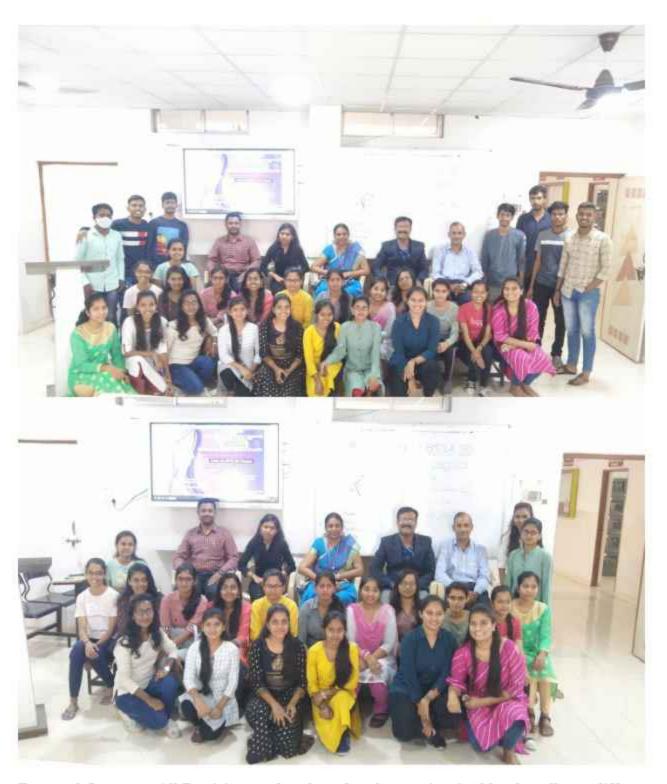

## Department of Electronics & Telecommunication Engineering A report on "Teacher's Day Celebration"

| Objective              | The aim of this celebration was to appreciate their teachers. |
|------------------------|---------------------------------------------------------------|
| Date of Conduction     | 06/09/2019                                                    |
| ETSA Coordinator       | Prof. Meenakshi A                                             |
| ETSA Student President | Pradip Jadhav (BE)                                            |
| Students Participated  | 82 (E&TC Dept.)                                               |

Many Technical competitions were organized for all the students of SE, TE, and BE in ICT Hall, E&TC Dept. for the benefit of students. Teacher's Day was Celebrated on 06/09/2019 at 10:00am under the Electronics & Telecommunication Students Association (ETSA). The ETSA faculty coordinator Prof. Meenakshi and Student President Pradip Jadhav( BE Student) took initiative to conduct this event. The function started with Saraswathi Pooja. Dr.Y.S.Angal, HOD (E&TC) encouraged the students to participate enthusiastically in all the events.