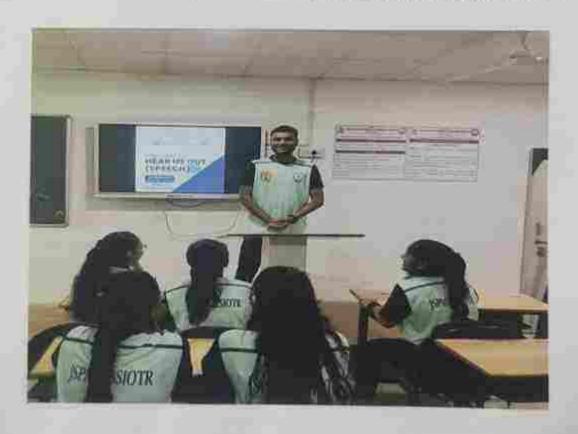

# Department of Electronics & Telecommunication Engineering A report on "Speech Competition"

| Objective             | The aim of this competition is to equip young students with the skills of thinking clearly, speaking persuasively and listening to the opinions of others critically and constructively. |
|-----------------------|------------------------------------------------------------------------------------------------------------------------------------------------------------------------------------------|
| Date of Conduction    | 14/09/2019                                                                                                                                                                               |
| ETSA Coordinator      | Prof. Meenakshi A                                                                                                                                                                        |
| Student Coordinator   | Ganesh Jagtap (TE)                                                                                                                                                                       |
| Students Participated | 18 (E&TC Dept.)                                                                                                                                                                          |

Many Technical competitions were organized for all the students of SE, TE, and BE in ICT Hall, E&TC Dept. for the benefit of students on the eve of "ENGINEER'S DAY" on 14/09/2019 at 10:30am under the Electronics & Telecommunication Students Association (ETSA). The ETSA faculty coordinator Prof. Meenakshi and Student coordinator Ganesh Jagtap (Third year student) took initiative to conduct this event. The function started with Saraswathi Pooja. Dr. Y.S.Angal, HOD (E&TC) encouraged the students to participate in technical events. He has started this competition by giving introduction to the students.

One of the technical events was Speech competition conducted under ETSA. The topics given to the students for this speech competition were:

- 1) Robotics
- 2) Aerospace
- Network security
- 4) Future Mission on Communication