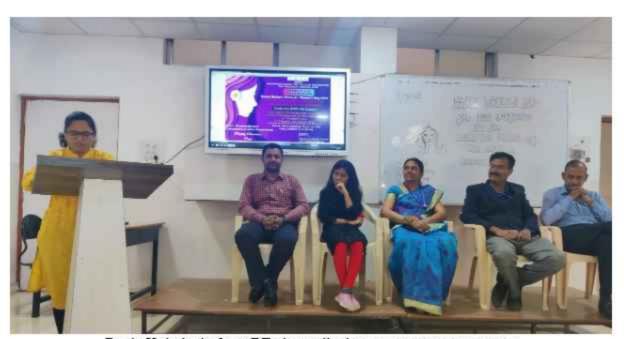

8th March, considered as International Women's Day. This day brings many things for women – a cause for celebration, a reason to pause and re-evaluate a remembrance, an inspiration and a time to honor, loved and admired. To honor womanhood Department of Computer Engineering has celebrated the International Women's Day on 8th March, 2019.

Women's Day Pictures:

Vision: "To Satisfy the aspirations of youth force, who want to lead the nation towards prosperity through technoeconomic development"

"To provide, nurture and maintain an environment of high academic excellence, research and entrepreneurship.