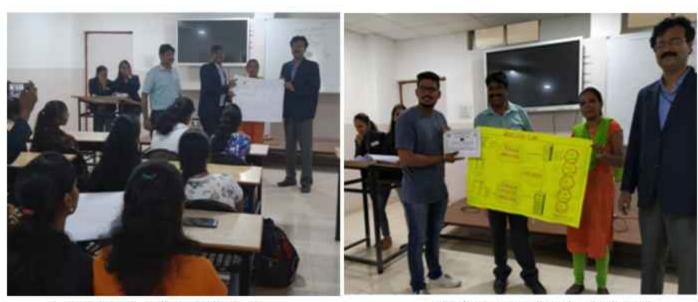

## Department of Electronics & Telecommunication Engineering A report on

"Poster Presentation Competition"

| Objective             | The aim behind conducting this competition was to motivate and put forth their conceptual ideas in a creative and concise manner. |
|-----------------------|-----------------------------------------------------------------------------------------------------------------------------------|
| Date of Conduction    | 14/09/2019                                                                                                                        |
| ETSA Coordinator      | Prof. Meenakshi Annamalai                                                                                                         |
| Student Coordinator   | Ganesh Jagtap (TE)                                                                                                                |
| Students Participated | 23 (E&TC Dept.)                                                                                                                   |

Many Technical competitions were organized for all the students of SE, TE, and BE in ICT Hall, E&TC Dept. for the benefit of students on the eve of "ENGINEER'S DAY" on 14/09/2019 at 1:30pm under the Electronics & Telecommunication Students Association (ETSA).

The ETSA faculty coordinator **Prof. Meenakshi** and Student coordinator **Ganesh Jagtap** (Third year student) took initiative to conduct Poster Presentation Competition. The function started with Saraswathi Pooja. **Dr. Y.S.Angal**, HOD (E&TC) encouraged the students to participate in technical events. The judges of this competition were Prof. D.S.Bhosale and Prof. T.V.Kafare, Asst.Prof. E&TC Dept., BSIOTR.

#### **EVALUATION OF POSTERS BY JUDGES**

PRESENTATION OF VARIOUS POSTERS BY OUR STUDENTS

One of the technical events is Poster presentation competition conducted under ETSA. The topics given to the students for this Poster presentation competition were:

A total of 23 students were participated in the Poster Presentation Competition which was held on 14/09/2019 at 1.30pm. The judges have evaluated all the posters and selected three winners.

#### PRIZE DISTRIBUTION

First Prize to Trupti Mane (SE)

Second Prize to Jadhav Pradip (BE)

Third Prize to Gaikwad Aakash (TE)

Expected Outcome: Participants were able to put forth their conceptual ideas in a creative and concise manner.