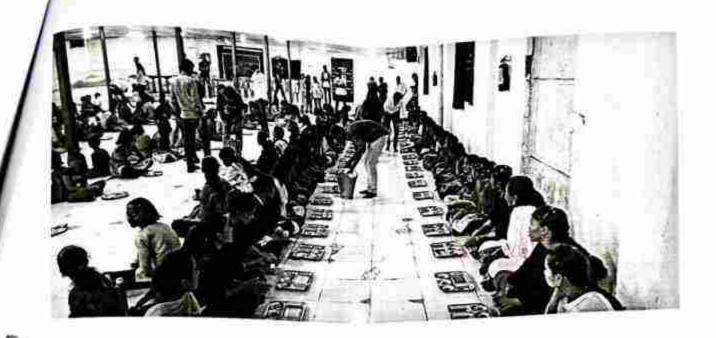

## A report on One day visit to "Vidyanashram, pabal"

| Objective                 | To create awareness among the student science and technology used and created for rural development through technology based projects. |
|---------------------------|----------------------------------------------------------------------------------------------------------------------------------------|
| <b>Date of Conduction</b> | 14th Septmber 2019                                                                                                                     |
| Faculty participated      | Prof. Tushar V Kafare Dr. Anil Wanare Prof. P. J. Katkar Prof. S. B. Deokar                                                            |
| Student Participated      | 44                                                                                                                                     |

Department of Electronics and Telecommunication Engineering contineously organizing Technical activities for the students as part of that Department has arranged one day visit to vidyan ashram located at pabal.

It is a center of Indian Institute of Education (IIE) Pune established by Dr. S. S. Kalbag in 1983. It's a modern version of the old Gurukula systems of 'simple living and high thinking'. Vigyan Ashram is located in the village Pabal, approx. 70 km (43 mi) from Pune. It is situated on Shirur Road, Rajgurunagar. Population of Pabal is 10,000. There are several small hamlets attached to Pabal, which make Pabal central market place. Pabal is drought-prone and is a truly representative Indian village. The idea of establishing Vigyan Ashram at Pabal is whatever they do at Ashram can be replicated in any part of the country. In English "Vigyan" means 'Search of Truth' and "Ashram" symbolizes 'Simple living and high thinking for us, an organization where all are equal, a modern version of the old Gurukul system'.

Student are addresed by the researcher at vidyan ashram

Students visited verious project available at the location and they are guided by the scientist working at vidyan ashram which includes farming technology and soalr based energy generation systems.