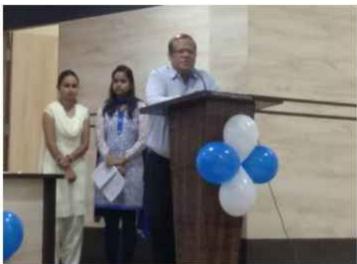

Photo No 1: Program is started by lamp lightening

Photo No 2: Program is started by lamp lightening and sir sarvepalli radhakrushnan pratima poojan. Dr.Kharat and Dr.Joshi from JSPM group are the guest of honor, all staff are present during the function.

Photo No 3: For the program anchoring is done by Mr. Abhijit Kalukhe and Miss. Sayali Khaire

Photo No 4: Dr. A.V. Kharat Director Academics, JSPM has given speech on Teachers day and shares his thoughts with students.