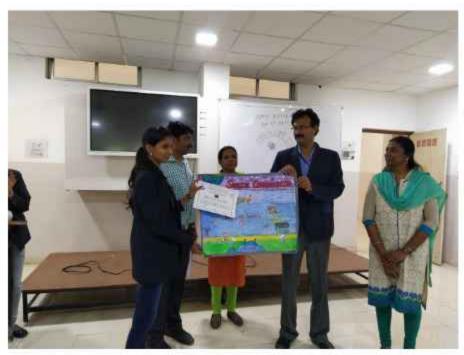

First winner group was (SAMIKSHA PHAND, NANDINI GAVHANE & SNEHAL TELORE group), second winner was (PURVA AWHALE, SHRADHA AWHALE & RAJASHREE GOTE group) and third winner was (PRANAV KHULPE, TANMAY BODAKHE &BALAJI PAWAR group), fourth winner was (POOJA PAL, DNYANESHWARI JOGDAND & SONI SALONI group), fifth winner was (GARGI DESHMUKH & SANJANA CHAWADIMANI group), sixth winner was (DIKSHA SHELKE & NILAM GAVHANE group).

This event was concluded with Prize distribution to the winners followed by votes of thanks given by Dr.Pragati Deore, Poster Exhibition Coordinator. Principal Dr.Nagaraj and F.E. Dept. HOD Dr. Prafulla Sharma and judges' panel appreciated & congratulated to the team work & fruitful efforts of organizers, faculty & students for taking united efforts to make this exhibition successful and informative for all.