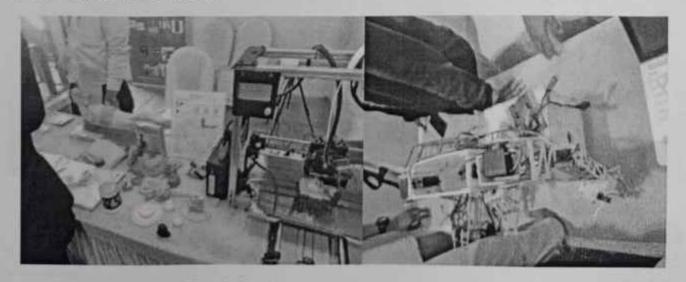

Photo 3: 3D printer and robotic arms used in medical field

Photo 4: Live action for artifitial arm and limb

The visit to kutuhal created awareness of various non-communicable diseases like cancer, diabetes and situations such as cardiac disorders, blood disorders, mental health, holistic approach in maintaining health etc by organising public lectures during the event. Kutuhal having showcase the efforts of strings behind the wings of medical treatment i.e. medical facilitators such as pharmacy professionals, research involved in drug development, role of medical technicians, physiotherapists, nursing crew, transplant coordinators etc. Without this paramedical assistance, medical treatment remains incomplete.

Photo 5: Dr. Yogesh S. Angal Sir Interacted with Stall owners and organisers

Kutuhal have display the innovations in the field of medical science by students of medical colleges and doctors as well as students of engineering colleges and engineers for the betterment of quality and in treatment affordability.