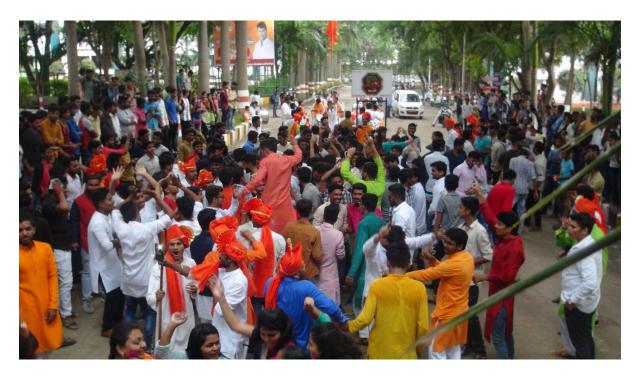

Photo No 4,5: Lord Ganesha Visarjan Rally. Students enjoyment in the rally

Photo No 6,7: Students and staff enjoyed the load Ganesha Visarjan Rally on 22/9/2018

Photo No 8: After Visarjan rally lord Ganesha visarjan at WagheshwarSarwjanikVisarjan Ghat

Ganesh festival Program concluded with emotional environment with lots of slogans like "Ganpattibappamoraya -Pudhchya varshi lowkarya". All students from BSIOTR has taken efforts to make event grant success.