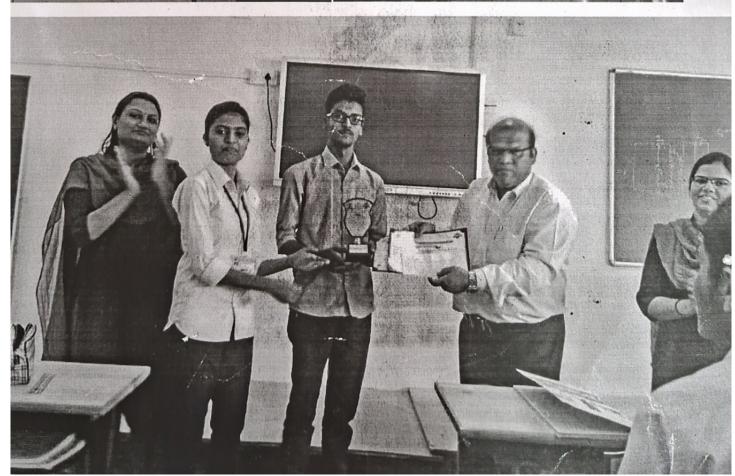

#### List of Winners:

First Prize:

1)Rinal Lokhande (BSIOTR)

**Second Prize:** 

1)Keshav Valmik Patil (BSIOTR)

2) Dhumal Pratiksha Ankush (ICOER)

Third Prize:

3)Sumeet Balwade (ICOER)

4) Vaishnavi Yetekar (BSIOTR)

Event Coordinator Prof. Wrushali S. Dhange

(BSIOTR)

Institute Coordinator Prof. Nilesh Thorat (BSIOTR) Chief Con vener Dr. Sachin Nehe

(BSIOTR)

Principal
Dr. T.K. Nagraj

PRINCIPAL