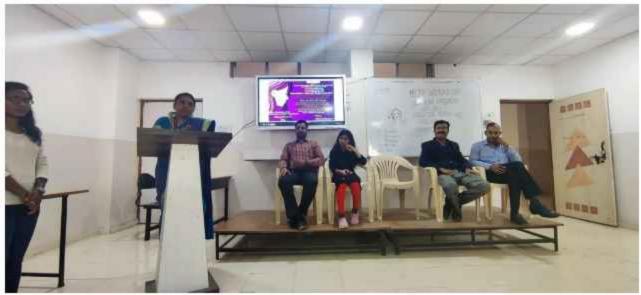

## Department of Electronics & Telecommunication Engineering A report on "Teacher's Day Celebration"

| Objective              | The aim of this celebration was to appreciate their teachers. |
|------------------------|---------------------------------------------------------------|
| Date of Conduction     | 06/09/2019                                                    |
| ETSA Coordinator       | Prof. Meenakshi A                                             |
| ETSA Student President | Pradip Jadhav (BE)                                            |
| Students Participated  | 82 (E&TC Dept.)                                               |

Many Technical competitions were organized for all the students of SE, TE, and BE in ICT Hall, E&TC Dept. for the benefit of students. Teacher's Day was Celebrated on 06/09/2019 at 10:00am under the Electronics & Telecommunication Students Association (ETSA). The ETSA faculty coordinator Prof. Meenakshi and Student President Pradip Jadhav( BE Student) took initiative to conduct this event. The function started with Saraswathi Pooja. Dr.Y.S.Angal, HOD (E&TC) encouraged the students to participate enthusiastically in all the events.