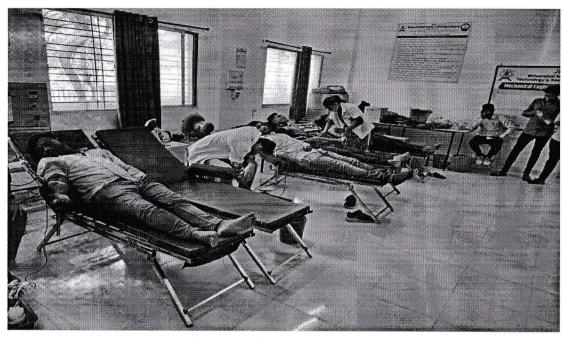

#### **EXTENSION ACTIVITIES 2018-19**

| Semester   | S.No. | Name of<br>Activity                       | Date       | No. of<br>Students | Faculty<br>Coordinator | Outcomes                                                                                                                                                         |
|------------|-------|-------------------------------------------|------------|--------------------|------------------------|------------------------------------------------------------------------------------------------------------------------------------------------------------------|
|            | 1     | Teachers<br>Day                           | 05/09/2018 | 145                | Prof. P.P.<br>Shitole  | Students got know about Dr. Sarvepalli Radhakrishnan's contribution to educational system.                                                                       |
| Semester 1 | 2     | Engineers<br>Day                          | 17/09/2018 | 150                | Prof. V.R.<br>Mohite   | Raised awareness of the importance of the role played by Engineers all over the world. A tribute to Sir M. Visvesvaraya and his work towards society.            |
|            | 3     | Swachh<br>Bharat<br>Abhiyan               | 02/10/2018 | 100                | Prof. A.G.<br>Patil    | The cleanliness campaign by the Government of India led by Shri Narendra Modi. To clean the society and our environment is a tribute to our country.             |
|            | 4     | Cynosure ( Technician Project Exhibition) | 30/11/2018 | 200                | Prof. Biradar          | Enhanced the technical and social creativity of students, knowledge about environmental, agriculture and technical issues developed.                             |
| Semester   | 1     | Shiv Jayanti                              | 19/02/2019 | 115                | Prof. P.P.<br>Shitole  | The importance of Chatrapati Shivaji Maharaj in our life and their sacrifices for country.                                                                       |
| 2          | 2     | Blood<br>Donation                         | 15/03/2019 | 75                 | Prof. A.V.<br>Talape   | Awared students about Blood Donation to save lives of people and also created awareness among students about social causes and responsibilities towards society. |
|            | 3     | Tree<br>Plantation                        | 23/04/2019 | 80                 | Prof. A.G.<br>Patil    | To prevent soil erosion and rainwater<br>runoff. To increase the green cover and<br>to live a healthy life it is necessary to<br>clean the air.                  |
|            | 4     | Yoga Day                                  | 21/06/2019 | 211                | Prof. P. V.<br>Jatti   | The importance of yoga in our daily life, how to improve mental and physical health with yoga by reducing stress.                                                |