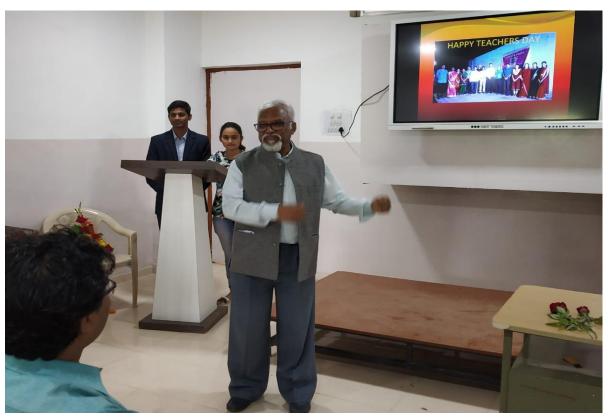

Photo No 5: Dr. Millind Joshi giving his speech on Teachers day

Students gave their speech on the occasion of teacher's day and express their gratitude toward the staff members. Dr.Y.S.Angal HOD, E&TC given their speech which was very fantastic and useful to the student he told the importance of Guru in everyone's life. On the behalf of Department of Electronics and Telecommunication Engineering Dr. Y.S.Angal highlighted all the activities that are carried out for student's guidance and improvements. Program is concluded with vote of thanks given by Mr. Abhijit Kalukhe.