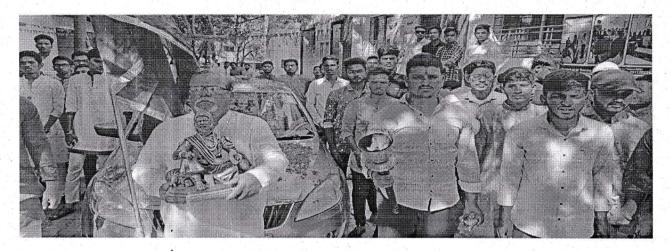

Date: 13/9/2018 to 22/9/2018

**No of Participants:- 213** 

The programme of Ganesh is celebrated in department from 13/9/2018 to 22/9/2018. All Students of E&TC department and BSIOTR is involved for best organization and make event grant success. On the occasion of Ganesh festival various activities are carried out by students. On 21/9/2018 satyanarayan mahapooja is held at E&TC department. Ganesh festival end on 22/9/2018 by rally and ganeshmurtivisarjan.

Photo No 1: Ganesh Murti Pooja and stapna by Dr. Y.S.Angal, HOD, E&TC, Staff and Students

Photo No 2: Dr.T.K.Nagaraj taken arti and poojan for Ganesha

Photo No 3: Dr. T.K.Nagaraj doing satyanarayan Pooja at time of ganesh festival satyanarayan mahapooja

Photo No 4,5: Lord Ganesha Visarjan Rally. Students enjoyment in the rally

Photo No 6,7: Students and staff enjoyed the load Ganesha Visarjan Rally on 22/9/2018

Photo No 8: After Visarjan rally lord Ganesha visarjan at WagheshwarSarwjanikVisarjan Ghat

Ganesh festival Program concluded with emotional environment with lots of slogans like "Ganpattibappamoraya -Pudhchya varshi lowkarya". All students from BSIOTR has taken efforts to make event grant success.