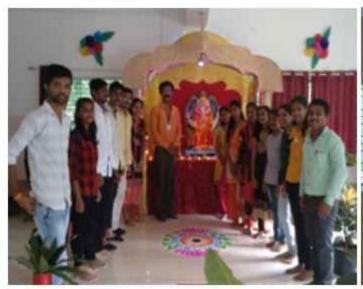

Photo No 3: For the program anchoring is done by Mr. Abhijit Kalukhe and Miss. Sayali Khaire

Photo No 4: Dr. A.V. Kharat Director Academics, JSPM has given speech on Teachers day and shares his thoughts with students.

Photo No 5: Dr. Millind Joshi giving his speech on Teachers day

Students gave their speech on the occasion of teacher's day and express their gratitude toward the staff members. Dr.Y.S.Angal HOD, E&TC given their speech which was very fantastic and useful to the student he told the importance of Guru in everyone's life. On the behalf of Department of Electronics and Telecommunication Engineering Dr. Y.S.Angal highlighted all the activities that are carried out for student's guidance and improvements. Program is concluded with vote of thanks given by Mr. Abhijit Kalukhe.