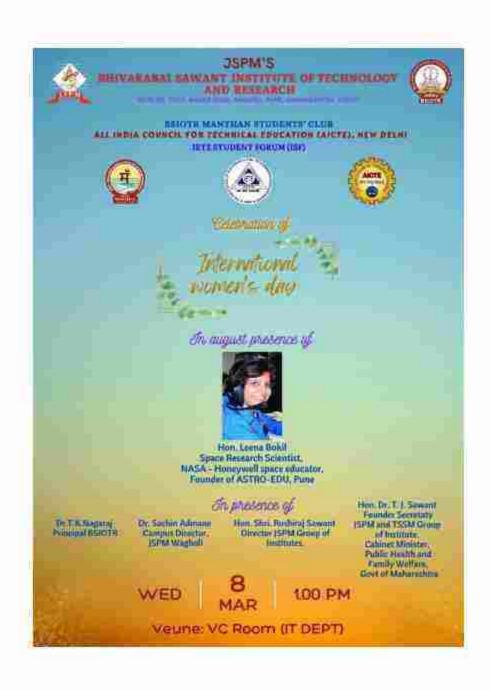

Institute Accredited by National Assessment and Accreditation Council (NAAC), Bengaluru and National Board of Accreditation(NBA), New Delhi.

Name of Activity :- International Women's Day

Organization :- CESA

Duration :- 1day

Target Audience :- Teachers

With above reference we have successfully organized International Women's Day event held on 8/3/19. The details for event are given below:

| Faculty Coordinator | Prof. Monali Mohite<br>Prof. Sonali Patil |
|---------------------|-------------------------------------------|
| Venue               | Seminar Hall Comp Dept                    |

#### Organizer:-

CESA (Computer Engineering Student Association)

Conception- International Women's Day is celebrated in the world over, every year on the eight day of March. It celebrates womanhood and pays tribute to the indomitable spirit of women across the globe. It's root lies in the early 1900s when oppression and inequality was spurring women to become more vocal and active in campaigning for change.

Objective- To create awareness of gender equality for a healthy society. Also, The milestone to be reached is the basic information for a girl child in every family education will during awareness among the society which will further result in overall development of nation and its community.

8th March, considered as International Women's Day. This day brings many things for women – a cause for celebration, a reason to pause and re-evaluate a remembrance, an inspiration and a time to honor, loved and admired. To honor womanhood Department of Computer Engineering has celebrated the International Women's Day on 8th March, 2019.