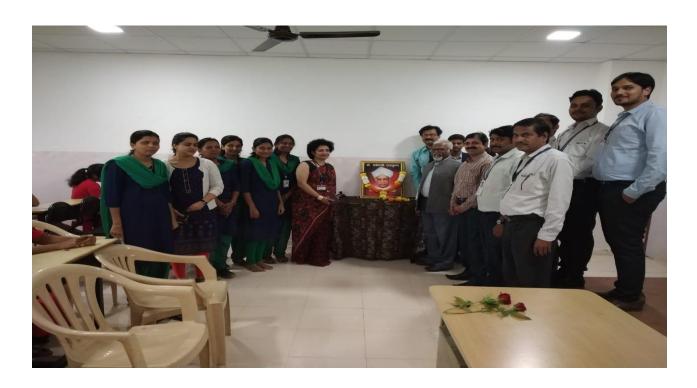

Photo No 3: For the program anchoring is done by Mr. Abhijit Kalukhe and Miss. Sayali Khaire

Photo No 4: Dr. A.V. Kharat Director Academics, JSPM has given speech on Teachers day and shares his thoughts with students.

Photo No 5: Dr. Millind Joshi giving his speech on Teachers day

Students gave their speech on the occasion of teacher's day and express their gratitude toward the staff members. Dr.Y.S.Angal HOD, E&TC given their speech which was very fantastic and useful to the student he told the importance of Guru in everyone's life. On the behalf of Department of Electronics and Telecommunication Engineering Dr. Y.S.Angal highlighted all the activities that are carried out for student's guidance and improvements. Program is concluded with vote of thanks given by Mr. Abhijit Kalukhe.