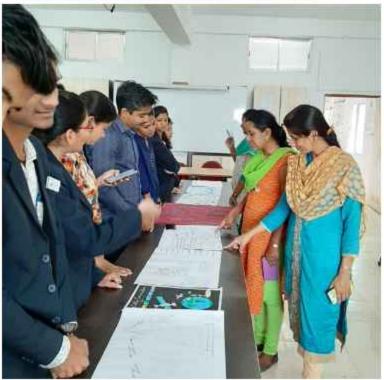

#### JAYAWANT SHIKSHAN PRASARAK MANDALS'S BHIVARABAI SAWANT INSTITUTE OF TECHNOLOGY AND RESEARCH, WAGHOLI, PUNE

Name of the Event- First Year Technical Poster Making Competition.

Day and Date of the Event-Thursday, Jan 17, 2019

#### a) Introduction, theme and significance.

Introduction- First Year Technical Poster Making Competition. for CYNOSURE 2K19

Theme and significance-The subject matter of the poster must address a technical, economic or environmental aspect of engineering, or other basic engineering theme, provided it pertains to some sphere in which an engineer is or should be involved.

#### b) Conduction, guest details, activity.

The event was inaugurated by Dr. Mukund Wani (HOD FE ICOER) and Dr. Prafulla Sharma (HOD FE BSIOTR). The judge for the event was Dr. Mukund Wani (HOD FE ICOER) and The event started at 12.30 pm and finished at 3.30pm. The students were given 10 min for poster presentation. The criteria for judgement were the creativity, design, clarity, elements and presentation. The first prize for the event was Rs1500 and for runner up Rs 700. The winner and runner up were given trophies.

#### c) Student and faculty response and participation.

The students had delivered presentation on their poster for about 10 min. The activity was allowed in individual entry. About 61 students had enrolled their names. The entry fee was Rs 50 per individual student. The Faculty Coordinators were Mrs. Wrushali S. Dhange (Bsiotr) and Mr. D. N. Mandlik (Icoer). The Student Coordinators for Event were Trupti Pawar (Bsiotr) and Shweta Bachute (Icoer).