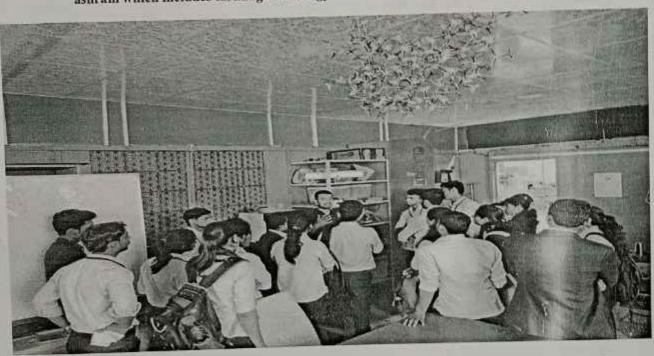

## A report on One day visit to "Vidyanashram, pabal"

| Objective                 | To create awareness among the student science and technology used and created for rural development through technology based projects. |
|---------------------------|----------------------------------------------------------------------------------------------------------------------------------------|
| <b>Date of Conduction</b> | 14th Septmber 2019                                                                                                                     |
| Faculty participated      | Prof. Tushar V Kafare Dr. Anil Wanare Prof. P. J. Katkar Prof. S. B. Deokar                                                            |
| Student Participated      | 44                                                                                                                                     |

Department of Electronics and Telecommunication Engineering contineously organizing Technical activities for the students as part of that Department has arranged one day visit to vidyan ashram located at pabal.

It is a center of Indian Institute of Education (IIE) Pune established by Dr. S. S. Kalbag in 1983. It's a modern version of the old Gurukula systems of 'simple living and high thinking'. Vigyan Ashram is located in the village Pabal, approx. 70 km (43 mi) from Pune. It is situated on Shirur Road, Rajgurunagar. Population of Pabal is 10,000. There are several small hamlets attached to Pabal, which make Pabal central market place. Pabal is drought-prone and is a truly representative Indian village. The idea of establishing Vigyan Ashram at Pabal is whatever they do at Ashram can be replicated in any part of the country. In English "Vigyan" means 'Search of Truth' and "Ashram" symbolizes 'Simple living and high thinking for us, an organization where all are equal, a modern version of the old Gurukul system'.

Student are addresed by the researcher at vidyan ashram

Students visited verious project available at the location and they are guided by the scientist working at vidyan ashram which includes farming technology and soalr based energy generation systems.

Visit to FABLAB complete hands-on training on digital fabrication and information of Fab Academy

For the successful conduction of visit support and guidance given by campus director Dr. V.M.Kayande, Dr. S.N. Patil principal Dr. T.K. Nagaraj, HOD E&TC Dr. Y. S. Angal.