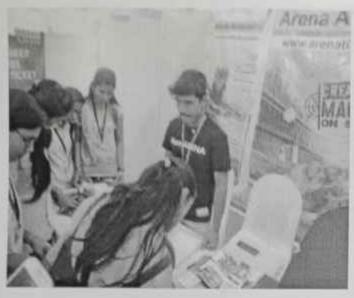

Photo 1:Students and faculty going to visit the Kutuhal 2020 by college bus

Kutuhal has focus on revealing the inside story of medical appliances ranging from Blood Pressure measurement apparatus to ultra-modern CT scan machine and from the simple stethoscope to the futuristic endoscope. The principles of various techniques and tools used in medical procedures have explained by technical experts, service engineers of manufacturers and student volunteers of medical colleges as well as engineering colleges.

Photo 2: Student visiting the projects and gathering information about technology

Along with the technologies used, in this exhibition the feature of human body parts from complicated brain to tiny cells. This would be done using preserved organs and cadaver with the explanation by experts, which will be a lifetime experience for most of the visitors.