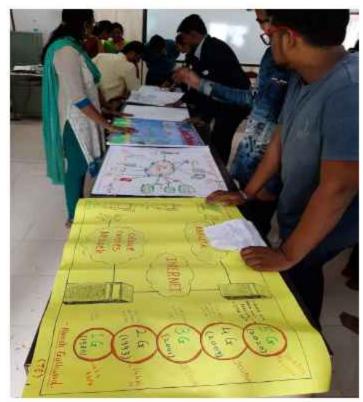

#### **EVALUATION OF POSTERS BY JUDGES**

PRESENTATION OF VARIOUS POSTERS BY OUR STUDENTS

One of the technical events is Poster presentation competition conducted under ETSA. The topics given to the students for this Poster presentation competition were:

- 1) Communication Systems
- 2) Embedded Systems
- 3) Satellite Communication
- 4) Artificial Intelligence & Machine Learning

The instruction given to the students was to prepare individually and to implement the same idea at home on any one topic on a chart and present in Department at 1:00pm.

A total of 23 students were participated in the Poster Presentation Competition which was held on 14/09/2019 at 1.30pm. The judges have evaluated all the posters and selected three winners.

#### PRIZE DISTRIBUTION

First Prize to Trupti Mane (SE)

Second Prize to Jadhav Pradip (BE)

Third Prize to Gaikwad Aakash (TE)

Expected Outcome: Participants were able to put forth their conceptual ideas in a creative and concise manner.