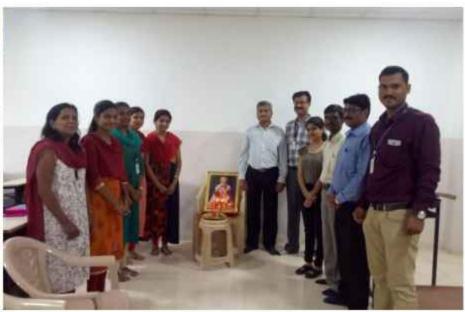

#### **Report of Guru Purnima function**

Electronics and Telecommunication Student's Association 'ETSA' has celebrated "Guru Purnima' on Monday 27<sup>th</sup> July, 2018 which was held successfully.

ETSA is meant by the students, to the students and for the students. It helps in Enhancing Talents and Sharpening Abilities of each student. The Event was inaugurated by Hon. Dr. Y.S.Angal, H.O.D (E&TC), BSIOTR. The program started with lamp lighting and then followed by felicitation of all staff members.

DR.Y.S.Angal(HOD E&TC) and all staff inaugrating the funtion by doing saraswati poojan.

Students gave a welcome to all the faculty members & also felicitated all the faculty members by giving roses and greeting cards as a token of love.