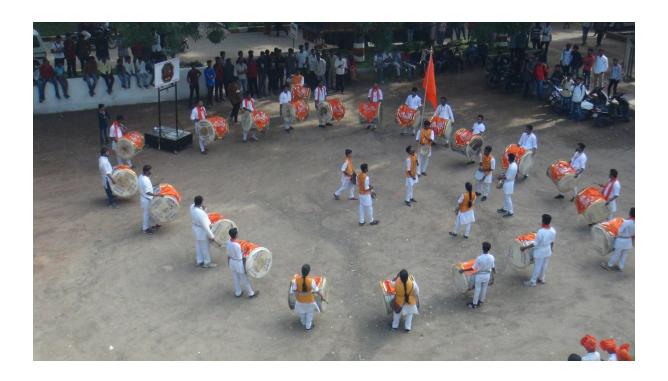

Photo No 4,5: Lord Ganesha Visarjan Rally. Students enjoyment in the rally

Photo No 6,7: Students and staff enjoyed the load Ganesha Visarjan Rally on 22/9/2018

Photo No 8: After Visarjan rally lord Ganesha visarjan at WagheshwarSarwjanikVisarjan Ghat