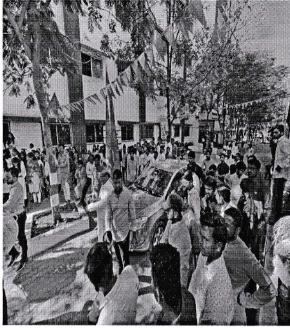

Date: 13/9/2018 to 22/9/2018

**No of Participants:- 213** 

The programme of Ganesh is celebrated in department from 13/9/2018 to 22/9/2018. All Students of E&TC department and BSIOTR is involved for best organization and make event grant success. On the occasion of Ganesh festival various activities are carried out by students. On 21/9/2018 satyanarayan mahapooja is held at E&TC department. Ganesh festival end on 22/9/2018 by rally and ganeshmurtivisarjan.

Photo No 1: Ganesh Murti Pooja and stapna by Dr. Y.S.Angal, HOD, E&TC, Staff and Students

Photo No 2: Dr.T.K.Nagaraj taken arti and poojan for Ganesha

Photo No 3: Dr. T.K.Nagaraj doing satyanarayan Pooja at time of ganesh festival satyanarayan mahapooja

Photo No 4,5: Lord Ganesha Visarjan Rally. Students enjoyment in the rally

Photo No 6,7: Students and staff enjoyed the load Ganesha Visarjan Rally on 22/9/2018

Photo No 8: After Visarjan rally lord Ganesha visarjan at WagheshwarSarwjanikVisarjan Ghat