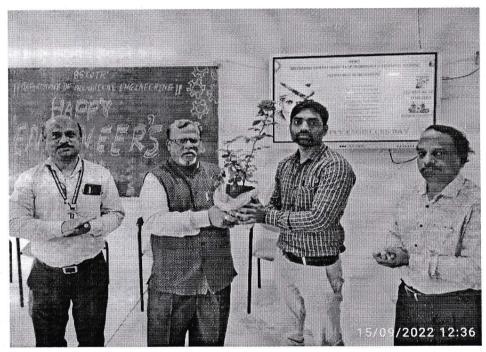

# Department of Electronics & Telecommunication Engineering A report on "Engineer's Day Celebration"

| Objective              | The aim of this competition is to bring out the multi talented skills of the students. |
|------------------------|----------------------------------------------------------------------------------------|
| Date of Conduction     | 14/09/2019                                                                             |
| ETSA Coordinator       | Prof. Meenakshi A                                                                      |
| ETSA Student President | Pradip Jadhav (BE)                                                                     |
| Students Participated  | 82 (E&TC Dept.)                                                                        |

Many Technical competitions were organized for all the students of SE, TE, and BE in ICT Hall, E&TC Dept. for the benefit of students. Engineer's Day was celebrated on 14/09/2019 at 10:30am under the Electronics & Telecommunication Students Association (ETSA). The ETSA faculty coordinator Prof. Meenakshi and Student President Pradip Jadhav (BE Student) took initiative to conduct this event. The function started with Saraswathi Pooja. Dr.Y.S.Angal, HOD (E&TC) encouraged and supports the students to celebrate such technical functions.