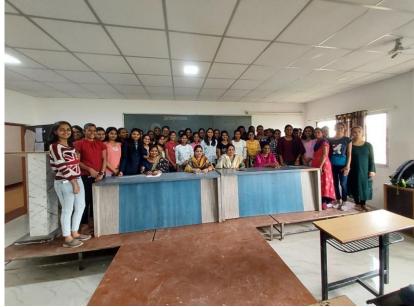

**Date:** 04/10/2018

**No of Participants:-** 80

The students of E &TC Dept had organized a Teachers Day function on 5<sup>th</sup> September 2018. On this occasion students managed all the things to make smooth conduction of the function.

Photo No 5: Dr. Millind Joshi giving his speech on Teachers day

Students gave their speech on the occasion of teacher's day and express their gratitude toward the staff members. Dr.Y.S.Angal HOD, E&TC given their speech which was very fantastic and useful to the student he told the importance of Guru in everyone's life. On the behalf of Department of Electronics and Telecommunication Engineering Dr. Y.S.Angal highlighted all the activities that are carried out for student's guidance and improvements. Program is concluded with vote of thanks given by Mr. Abhijit Kalukhe.