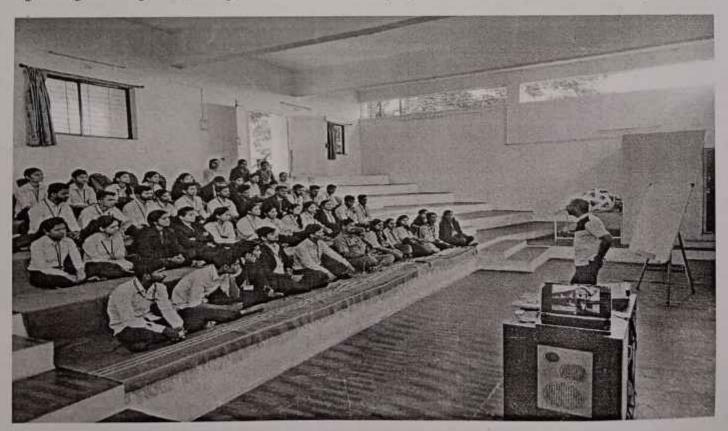

Photo No 1: Program is started by lamp lightening

Photo No 2: Program is started by lamp lightening and sir sarvepalli radhakrushnan pratima poojan. Dr.Kharat and Dr.Joshi from JSPM group are the guest of honor, all staff are present during the function.

Photo No 3: For the program anchoring is done by Mr. Abhijit Kalukhe and Miss. Sayali Khaire

Photo No 4: Dr. A.V. Kharat Director Academics, JSPM has given speech on Teachers day and shares his thoughts with students.

Photo No 5: Dr. Millind Joshi giving his speech on Teachers day

Students gave their speech on the occasion of teacher's day and express their gratitude toward the staff members. Dr.Y.S.Angal HOD, E&TC given their speech which was very fantastic and useful to the student he told the importance of Guru in everyone's life. On the behalf of Department of Electronics and Telecommunication Engineering Dr. Y.S.Angal highlighted all the activities that are carried out for student's guidance and improvements. Program is concluded with vote of thanks given by Mr. Abhijit Kalukhe.