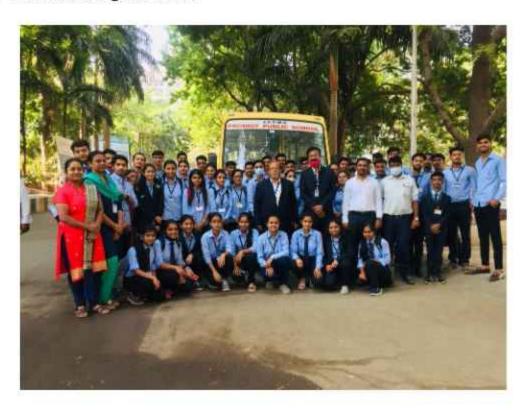

Photo 1:Students and faculty going to visit the Kutuhal 2020 by college bus

Kutuhal has focus on revealing the inside story of medical appliances ranging from Blood Pressure measurement apparatus to ultra-modern CT scan machine and from the simple stethoscope to the futuristic endoscope. The principles of various techniques and tools used in medical procedures have explained by technical experts, service engineers of manufacturers and student volunteers of medical colleges as well as engineering colleges.

Photo 2: Student visiting the projects and gathering information about technology

Along with the technologies used, in this exhibition the feature of human body parts from complicated brain to tiny cells. This would be done using preserved organs and cadaver with the explanation by experts, which will be a lifetime experience for most of the visitors.