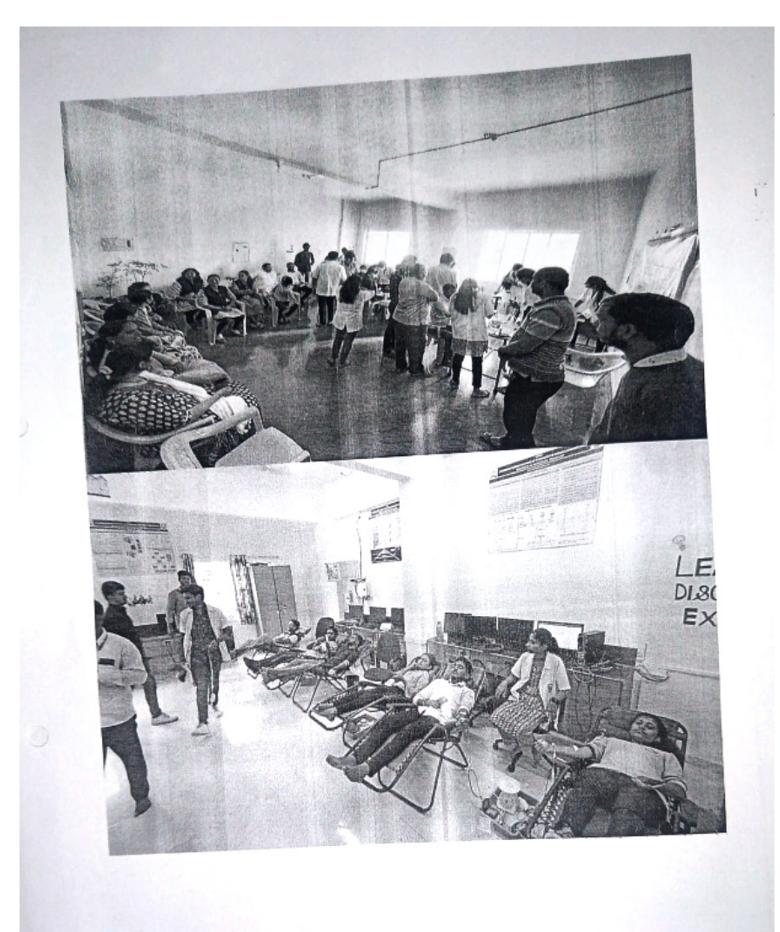

oli, Pune. |
| 5. | Number of Participants  | 46                                                                                 |

#### Description:-

On 24th September 2019 ,ITSA members of IT department organized social activity on "Blood Donation &It's Importance. Dr Deepak laddha (Senior Pathologist and Blood Bank in-charge, Rotary Club) was the resource person.

Briefing the students at the IT seminar hall, Dr Deepak laddha elaborated on the importance, fact and myth of blood donation. Also he interacted with the students and cleared out doubts and confusion regarding blood donation.

Around 10 volunteers participated in this camp. The event started by 9.30 am. Our volunteers involved in checking Blood Pressure for the donors and also helped in registration works.

#### Photos:











Prof.P.N.Shejwal ITSA-Coordinator

Heau

Dept. of Information Technology

JSPM's Bir si Sawant Institute of Technology & Research Washoli, Pune 412 207

Dr.T.K.Nagaraj Principal

Bhirzrabai Sanam Institute Of Technology & Research
Wagholi, Pune-412207. PRINCIPAL



Prof. Dr. T. J. Sawant

B.E. (Elec.) PGDM, Ph.D Founder Secretary JAYAWANT SHIKSHAN PRASARAK MANDAL'S

## Bhivarabai Sawant Institute of Technology & Research

(Approved by AICTE New Delhi, DTE Mumbai & Affliated to Savitribai Phule Pune University)

Accredited with B++ Grade by NAAC

Accredited with B++ Grade by NAAC Gat No. 719/1 & 2, Wagholi, Pune-Nagar Road, Pune-412207 Ph : 020-067335108, 65217050, 67335100

Telefax: 020-67335100 Website: www.ispm.edu.in / www.bsiotr.org [EN 6311 / CEGP-013100] Dr. T.K. Nagaraj
ME. (C