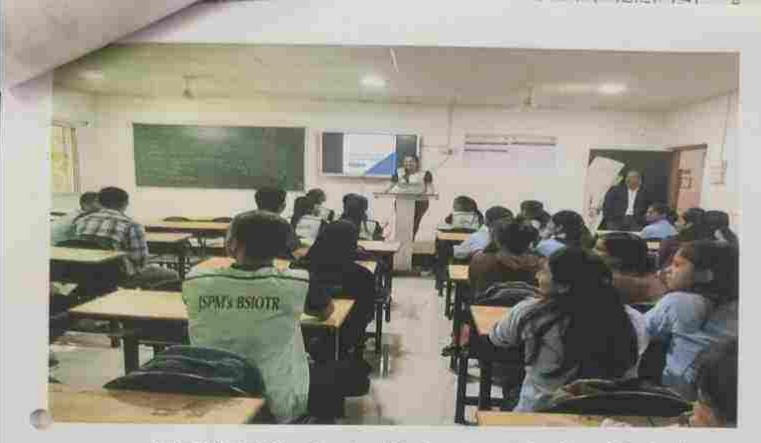

## Department of Electronics & Telecommunication Engineering A report on

"Celebration of Ganesh Festival"

| Objective                 | Tradition of celebrating Ganesh Festival. |
|---------------------------|-------------------------------------------|
| <b>Date of Conduction</b> | 02/09/2019 to 06/09/2019                  |
| ETSA Coordinator          | Prof. Meenakshi A                         |
| ETSA Student President    | Pradip Jadhav (BE)                        |
| Students Participated     | 95 (E&TC Dept.)                           |

Ganesh Festival was celebrated from 02/09/2019 to 06/09/2019 under the Electronics & Telecommunication Students Association (ETSA). The ETSA faculty coordinator Prof. Meenakshi and Student President Abhijit Kalunke( BE Student) took initiative to conduct this event. The function started with Saraswathi Pooja. Dr. Y.S.Angal, HOD (E&TC) encouraged the students to participate enthusiastically in all the events.