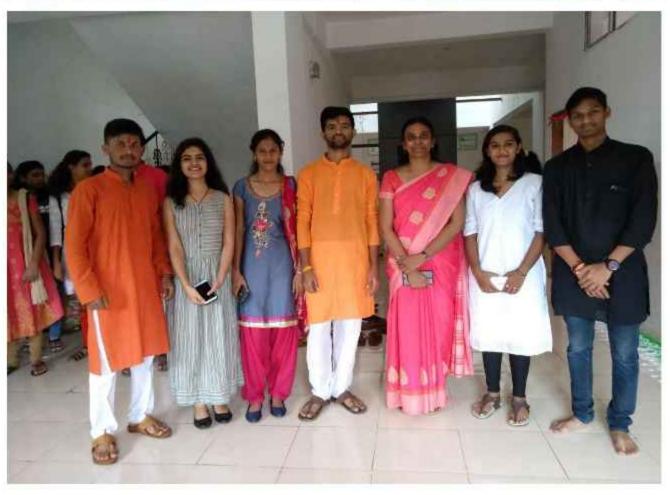

## A Report on TEACHERS DAY

Date: 5th September 2018.

**Purpose:** To celebrate TEACHERS DAY

#### **Guests:**

Dr. A.V. Kharat Director Academics, JSPM Dr.Milind Joshi Director IQAC ,JSPM

Dr. Y.S. Angal, HOD (E&TC), BSIOTR Wagholi Dr. A.L.Wanare, Dean Academics, BSIOTR Wagholi

**Audience:** All Teaching and Non-Teaching Staff, Students of SE, TE, BE E&TC Department.

**Date:** 04/10/2018

**No of Participants:-** 80

The students of E &TC Dept had organized a Teachers Day function on 5<sup>th</sup> September 2018. On this occasion students managed all the things to make smooth conduction of the function.

Photo No 1: Program is started by lamp lightening

Photo No 2: Program is started by lamp lightening and sir sarvepalli radhakrushnan pratima poojan. Dr.Kharat and Dr.Joshi from JSPM group are the guest of honor, all staff are present during the function.