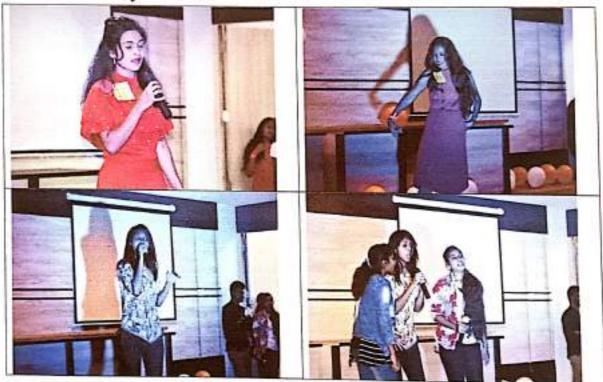

Name of Activity

Organization

Duration

Target Audience

:- Fresher's Party

:- CESA

:- Iday

:- SE/TE/BE

With above reference we have successfully organized Fresher's Party event held on 29/9/18. The details for event are given below:

| Faculty Coordinator  | Prof. Monali Mohite<br>Prof. Sonali Patil |
|----------------------|-------------------------------------------|
| Student coordinator: | TE Students                               |
| Venue                | Seminar Hall ETC Dept                     |

#### Organizer:-

CESA (Computer Engineering Student Association)

Department Of Computer Engineering has organized a sumptuous fresher's welcome party for the batch of 2018-19. Aptly called Fresher's Party, the purpose of this event is that every "fresher" of BSIOTR feels like an integral part of the BSIOTR family and readies to take on challenge of the year ahead. Jovial smiles and high spirits marked the welcome party for the students. The party organized in BSIOTR College Seminar Hall on Saturday, September 29 2018, manifested youth and enthusiasm at its full flow. The lots of games were organized for students by their seniors. The dance performances and singing performances given by the students. There are four titles given to the fresher's as:

| Name of Student    | Title          | Class |
|--------------------|----------------|-------|
| Nikita Ahirrao     | Miss Fresher's | SE-C  |
| Mahendra Choudhari | Mr Fresher's   | SE-B  |
| Deepali Godakhe    | Miss Active    | SE-A  |
| Vyankatesh Parage  | Mr Active      | SE-A  |

Fresher's party is all about making the best start to the new academic year. A time to create everlasting relationships with each other. The event is an indication of union among the students. Unity is the main moto of our college.