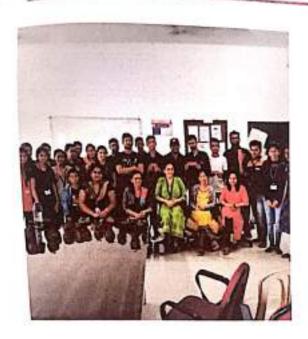

**Date:** 04/10/2018

**No of Participants:-** 80

The students of E &TC Dept had organized a Teachers Day function on 5<sup>th</sup> September 2018. On this occasion students managed all the things to make smooth conduction of the function.

Photo No 1: Program is started by lamp lightening

Photo No 2: Program is started by lamp lightening and sir sarvepalli radhakrushnan pratima poojan. Dr.Kharat and Dr.Joshi from JSPM group are the guest of honor, all staff are present during the function.

Photo No 3: For the program anchoring is done by Mr. Abhijit Kalukhe and Miss. Sayali Khaire

Photo No 4: Dr. A.V. Kharat Director Academics, JSPM has given speech on Teachers day and shares his thoughts with students.

Photo No 5: Dr. Millind Joshi giving his speech on Teachers day

Students gave their speech on the occasion of teacher's day and express their gratitude toward the staff members. Dr.Y.S.Angal HOD, E&TC given their speech which was very fantastic and useful to the student he told the importance of Guru in everyone's life. On the behalf of Department of Electronics and Telecommunication Engineering Dr. Y.S.Angal highlighted all the activities that are carried out for student's guidance and improvements. Program is concluded with vote of thanks given by Mr. Abhijit Kalukhe.