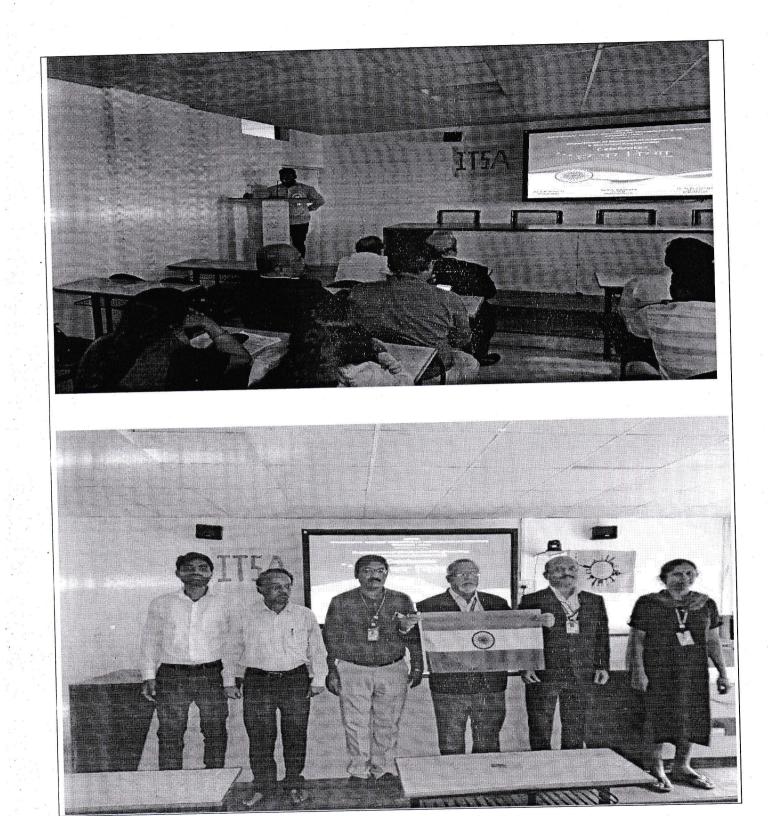

that got us here</li> </ul>                                                                                                                                    |



Vision: "To Satisfy the aspirations of youth force, who want to lead the nation towards prosperity through techno-

economic development"

Mission: "To provide, nurture and maintain an environment of high academic excellence, research and entrepreneurship For all aspiring Students, which will prepare them to face global challenges maintaining high ethical and moral Standards"



JSPM's

BHIVARABAI SAWANT INSTITUTE OF TECHNOLOGY & RESEARCH,
WAGHOLI, Pune

Department of Mechanical Engineering & Electrical Engineering

Celebrates

हर घर तिरंगा



Dr.T.K.Nagraj Principal Dr.P.S.Kachare H.O.D Mechanical Dr.N.N.Ghuç H.O.D Electrical





Has

Prof. M.S. Devdhe MESA Coordinator Dr. P.S. Kachare

HOD

Department of Mechanical Bhivarabai Sawant Institute of Technology & Research Wagholi, Pune- 412 207.



#### JAYAWANT SHIKSHAN PRASARAK MANDAL'S

# Bhivarabai Sawant Institute of Technology & Research (Approved by AICTE New Delhi, DTE Mumbai & Affliated to Savitribai Phule Pune University) Accredited with B++ Grade by NAAC Gat No. 719/1 & 2, Wagholi, Pune-Nagar Road, Pune-412207 Ph: 020-067335108, 65217050, 67335100 Telefax: 020-67335100 Telefax: 020-67335100 Telefax: 020-67335100 Telefax: 020-67335100 Telefax: 020-67335100 Telefax: 020-67335100



Prof. Dr. T. J. Sawant B.E. (Elec.) PGDM, Ph.D Founder Secretary

Website: www.jspm.edu.in/www.bsictr.org EN 6311/CEGP-013100

Dr. T.K. Nagaraj ME. (Civil Engg), Ph.D (Civil Eng