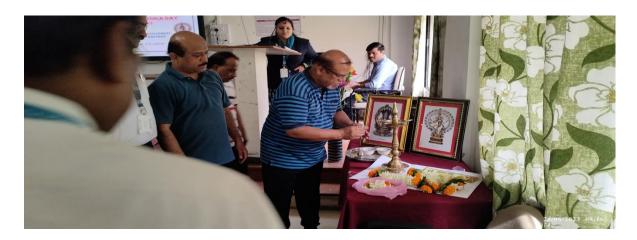

Photo No 1: Program is started by lamp lightening

Photo No 2: Program is started by lamp lightening and sir sarvepalli radhakrushnan pratima poojan. Dr.Kharat and Dr.Joshi from JSPM group are the guest of honor, all staff are present during the function.