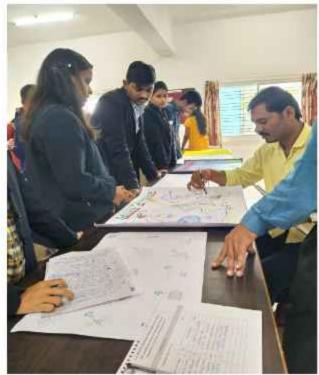

# **Event Title: POSTER EXHIBITION OF AC-ES FE(BSIOTR, Pune)SEM-I-2019-20**

Photograph of the event: "POSTER EXHIBITION OF ENVIRONMENTAL STUDIES"

Poster Exhibition event ribbon cutting ceremony by Hon'ble
Principal Dr. T.K.Nagaraj, Prof. Javed Kadegaonkar, Dr.Prafulla
Sharma

First Year Engineering Dept. has organized Poster Exhibition event for first year students under the activity for audit course Environmental studies for the year 2019-20, SEM-I on 23/11/2019 at 11:30am. This event was inaugrated by Hon'ble Principal Dr. T.K.Nararaj as a chief guest, alongwith Judges panel of Prof. Javed Kadegaonkar,ICOER and Prof. Ankita Sharma, Dept of IT,BSIOTR and Dr.Prafulla Sharma, HOD, Dept.of FE with

ribbon cutting ceremony in presence of first year students and faculties.

After entering the Exhibition hall everybody was amused to see beautiful poster creations by first year students of divisions A,B,C and D. Students had shown enthusiastic response in environmental as well as social awareness, nature awareness topics and shown tremendous interest in preparing beautiful posters by therir creative and innovative ideas. Even very experienced Judges panel also surprised while evaluating each and every poster. It became a challenging task for them to observe any six best posters. Still they analysed and apreciated skills and performances of all participants. At the end Judges announced six posters as rankers.