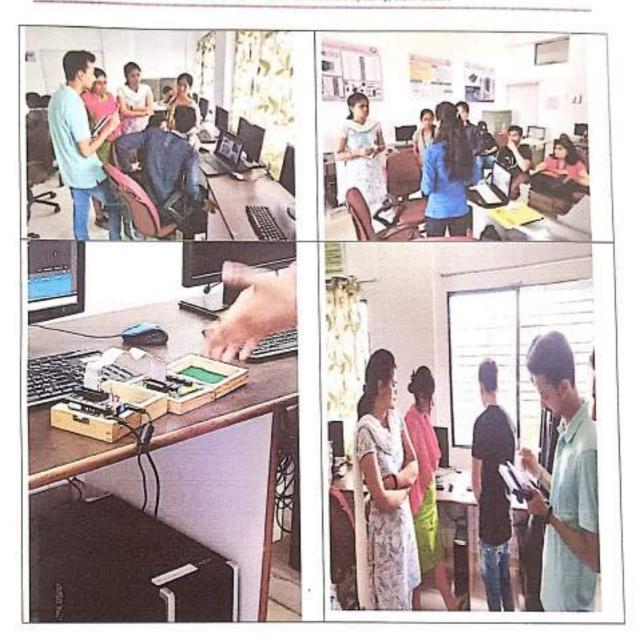

## A report on One day visit to "Vidyanashram, pabal"

| Objective                 | To create awareness among the student science and technology used and created for rural development through technology based projects. |
|---------------------------|----------------------------------------------------------------------------------------------------------------------------------------|
| <b>Date of Conduction</b> | 14th Septmber 2019                                                                                                                     |
| Faculty participated      | Prof. Tushar V Kafare Dr. Anil Wanare Prof. P. J. Katkar Prof. S. B. Deokar                                                            |
| Student Participated      | 44                                                                                                                                     |

Department of Electronics and Telecommunication Engineering contineously organizing Technical activities for the students as part of that Department has arranged one day visit to vidyan ashram located at pabal.

Student are addresed by the researcher at vidyan ashram

Students visited verious project available at the location and they are guided by the scientist working at vidyan ashram which includes farming technology and soalr based energy generation systems.

Visit to FABLAB complete hands-on training on digital fabrication and information of Fab Academy

For the successful conduction of visit support and guidance given by campus director Dr. V.M.Kayande, Dr. S.N. Patil principal Dr. T.K. Nagaraj, HOD E&TC Dr. Y. S. Angal.