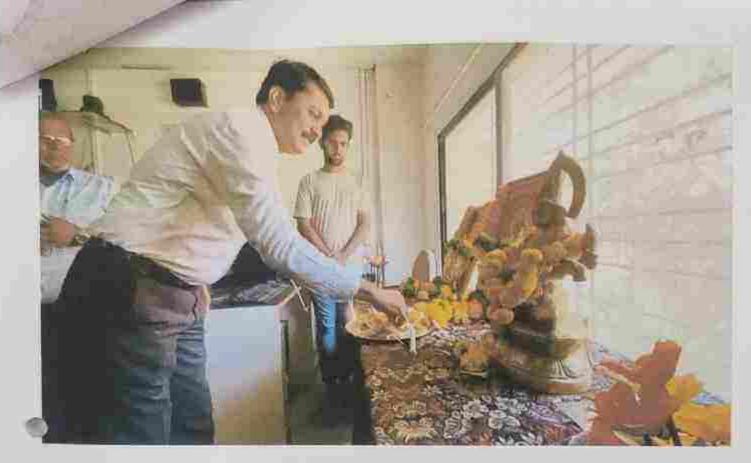

## A report on One day visit to "Vidyanashram, pabal"

| Objective                 | To create awareness among the student science and technology used and created for rural development through technology based projects. |
|---------------------------|----------------------------------------------------------------------------------------------------------------------------------------|
| <b>Date of Conduction</b> | 14th Septmber 2019                                                                                                                     |
| Faculty participated      | Prof. Tushar V Kafare Dr. Anil Wanare Prof. P. J. Katkar Prof. S. B. Deokar                                                            |
| Student Participated      | 44                                                                                                                                     |

Department of Electronics and Telecommunication Engineering contineously organizing Technical activities for the students as part of that Department has arranged one day visit to vidyan ashram located at pabal.

Student are addresed by the researcher at vidyan ashram

Students visited verious project available at the location and they are guided by the scientist working at vidyan ashram which includes farming technology and soalr based energy generation systems.