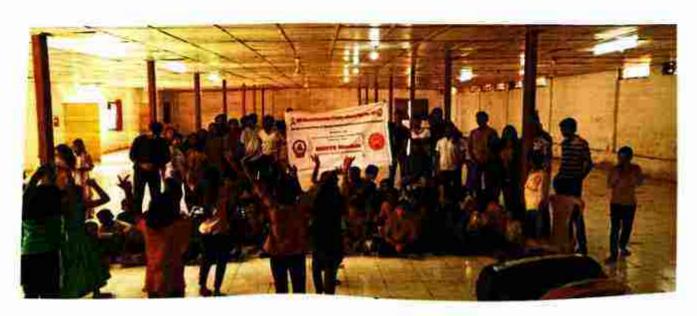

## A Report on TEACHERS DAY

Date: 5th September 2018.

**Purpose:** To celebrate TEACHERS DAY

**Date:** 04/10/2018

**No of Participants:-** 80

The students of E &TC Dept had organized a Teachers Day function on 5<sup>th</sup> September 2018. On this occasion students managed all the things to make smooth conduction of the function.

Photo No 1: Program is started by lamp lightening

Photo No 2: Program is started by lamp lightening and sir sarvepalli radhakrushnan pratima poojan. Dr.Kharat and Dr.Joshi from JSPM group are the guest of honor, all staff are present during the function.

Photo No 3: For the program anchoring is done by Mr. Abhijit Kalukhe and Miss. Sayali Khaire

Photo No 4: Dr. A.V. Kharat Director Academics, JSPM has given speech on Teachers day and shares his thoughts with students.

Photo No 5: Dr. Millind Joshi giving his speech on Teachers day

Students gave their speech on the occasion of teacher's day and express their gratitude toward the staff members. Dr.Y.S.Angal HOD, E&TC given their speech which was very fantastic and useful to the student he told the importance of Guru in everyone's life. On the behalf of Department of Electronics and Telecommunication Engineering Dr. Y.S.Angal highlighted all the activities that are carried out for student's guidance and improvements. Program is concluded with vote of thanks given by Mr. Abhijit Kalukhe.