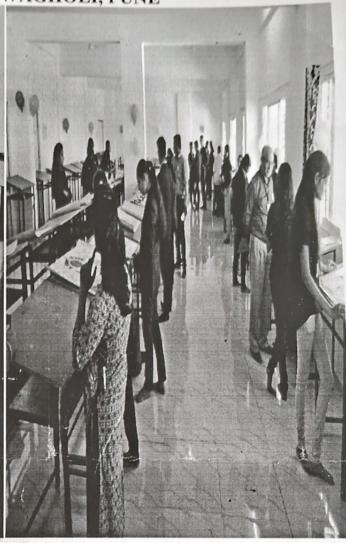

#### b) Conduction, guest details, activity.

The event was inaugurated by Dr. Mukund Wani (HOD FE ICOER) and Dr. Prafulla Sharma (HOD FE BSIOTR). The judge for the event was Dr. Mukund Wani (HOD FE ICOER) and The event started at 12.30 pm and finished at 3.30pm. The students were given 10 min for poster presentation. The criteria for judgement were the creativity, design, clarity, elements and presentation. The first prize for the event was Rs1500 and for runner up Rs 700. The winner and runner up were given trophies.

#### c) Student and faculty response and participation.

The students had delivered presentation on their poster for about 10 min. The activity was allowed in individual entry. About 61 students had enrolled their names. The entry fee was Rs 50 per individual student. The Faculty Coordinators were Mrs. Wrushali S. Dhange (Bsiotr) and Mr. D. N. Mandlik (Icoer). The Student Coordinators for Event were Trupti Pawar (Bsiotr) and Shweta Bachute (Icoer).