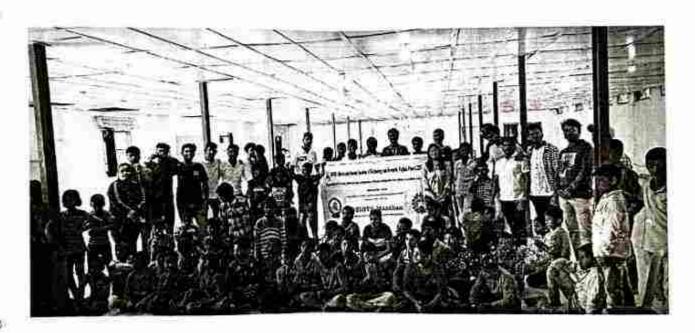

Date: 13/9/2018 to 22/9/2018

**No of Participants:- 213** 

The programme of Ganesh is celebrated in department from 13/9/2018 to 22/9/2018. All Students of E&TC department and BSIOTR is involved for best organization and make event grant success. On the occasion of Ganesh festival various activities are carried out by students. On 21/9/2018 satyanarayan mahapooja is held at E&TC department. Ganesh festival end on 22/9/2018 by rally and ganeshmurtivisarjan.

Photo No 1: Ganesh Murti Pooja and stapna by Dr. Y.S.Angal, HOD, E&TC, Staff and Students

Photo No 2: Dr.T.K.Nagaraj taken arti and poojan for Ganesha

Photo No 3: Dr. T.K.Nagaraj doing satyanarayan Pooja at time of ganesh festival satyanarayan mahapooja

Photo No 4,5: Lord Ganesha Visarjan Rally. Students enjoyment in the rally

Photo No 6,7: Students and staff enjoyed the load Ganesha Visarjan Rally on 22/9/2018

Photo No 8: After Visarjan rally lord Ganesha visarjan at WagheshwarSarwjanikVisarjan Ghat

Ganesh festival Program concluded with emotional environment with lots of slogans like "Ganpattibappamoraya -Pudhchya varshi lowkarya". All students from BSIOTR has taken efforts to make event grant success.