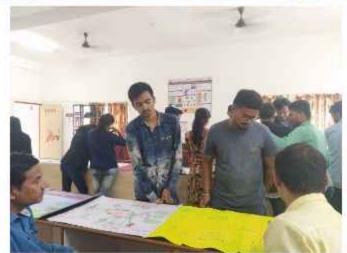

## Department of Electronics & Telecommunication Engineering A report on

"Poster Presentation Competition"

| Objective             | The aim behind conducting this competition was to motivate and put forth their conceptual ideas in a creative and concise manner. |
|-----------------------|-----------------------------------------------------------------------------------------------------------------------------------|
| Date of Conduction    | 14/09/2019                                                                                                                        |
| ETSA Coordinator      | Prof. Meenakshi Annamalai                                                                                                         |
| Student Coordinator   | Ganesh Jagtap (TE)                                                                                                                |
| Students Participated | 23 (E&TC Dept.)                                                                                                                   |

Many Technical competitions were organized for all the students of SE, TE, and BE in ICT Hall, E&TC Dept. for the benefit of students on the eve of "ENGINEER'S DAY" on 14/09/2019 at 1:30pm under the Electronics & Telecommunication Students Association (ETSA).

The ETSA faculty coordinator **Prof. Meenakshi** and Student coordinator **Ganesh Jagtap** (Third year student) took initiative to conduct Poster Presentation Competition. The function started with Saraswathi Pooja. **Dr. Y.S.Angal**, HOD (E&TC) encouraged the students to participate in technical events. The judges of this competition were Prof. D.S.Bhosale and Prof. T.V.Kafare, Asst.Prof. E&TC Dept., BSIOTR.

#### **EVALUATION OF POSTERS BY JUDGES**

PRESENTATION OF VARIOUS POSTERS BY OUR STUDENTS

One of the technical events is Poster presentation competition conducted under ETSA. The topics given to the students for this Poster presentation competition were:

- 1) Communication Systems
- 2) Embedded Systems
- 3) Satellite Communication
- 4) Artificial Intelligence & Machine Learning

The instruction given to the students was to prepare individually and to implement the same idea at home on any one topic on a chart and present in Department at 1:00pm.

A total of 23 students were participated in the Poster Presentation Competition which was held on 14/09/2019 at 1.30pm. The judges have evaluated all the posters and selected three winners.