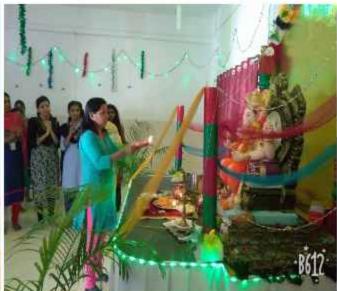

Date: 13/9/2018 to 22/9/2018

**No of Participants:- 213** 

The programme of Ganesh is celebrated in department from 13/9/2018 to 22/9/2018. All Students of E&TC department and BSIOTR is involved for best organization and make event grant success. On the occasion of Ganesh festival various activities are carried out by students. On 21/9/2018 satyanarayan mahapooja is held at E&TC department. Ganesh festival end on 22/9/2018 by rally and ganeshmurtivisarjan.

Photo No 1: Ganesh Murti Pooja and stapna by Dr. Y.S.Angal, HOD, E&TC, Staff and Students

Photo No 2: Dr.T.K.Nagaraj taken arti and poojan for Ganesha

Photo No 3: Dr. T.K.Nagaraj doing satyanarayan Pooja at time of ganesh festival satyanarayan mahapooja