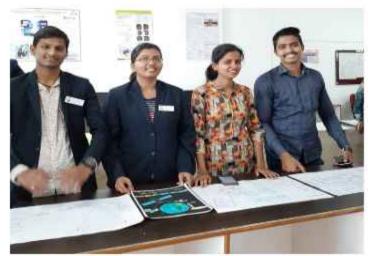

#### JAYAWANT SHIKSHAN PRASARAK MANDALS'S BHIVARABAI SAWANT INSTITUTE OF TECHNOLOGY AND RESEARCH, WAGHOLI, PUNE

Name of the Event- First Year Technical Poster Making Competition.

Day and Date of the Event-Thursday, Jan 17, 2019

#### b) Conduction, guest details, activity.

The event was inaugurated by Dr. Mukund Wani (HOD FE ICOER) and Dr. Prafulla Sharma (HOD FE BSIOTR). The judge for the event was Dr. Mukund Wani (HOD FE ICOER) and The event started at 12.30 pm and finished at 3.30pm. The students were given 10 min for poster presentation. The criteria for judgement were the creativity, design, clarity, elements and presentation. The first prize for the event was Rs1500 and for runner up Rs 700. The winner and runner up were given trophies.

#### c) Student and faculty response and participation.

The students had delivered presentation on their poster for about 10 min. The activity was allowed in individual entry. About 61 students had enrolled their names. The entry fee was Rs 50 per individual student. The Faculty Coordinators were Mrs. Wrushali S. Dhange (Bsiotr) and Mr. D. N. Mandlik (Icoer). The Student Coordinators for Event were Trupti Pawar (Bsiotr) and Shweta Bachute (Icoer).