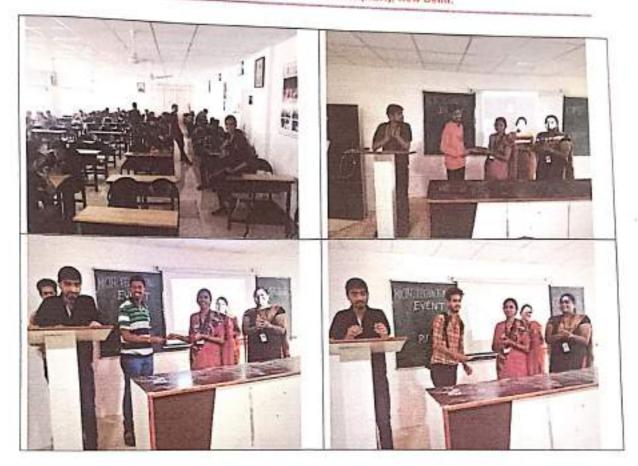

Photo No 1: Programme is started with Deep Prajwalan, Saraswati Poojan and Dr. VakyateshwarayaMokshgundam Poojan by Guest Dr. T. K. Nagaraj and all guest of honour

Photo No 2: Dr.Y.S.Angal HOD E&TC BSIOTR Wagholi has felicitated Dr. V. M. Kayande Campus Director, Wagholi campus and all honourable guests

Photo No 3: Dr.T.K.Nagaraj Principal BSIOTR given his speech on Engineers day and motivated students

Photo No 4: Dr. Y.S. Angal given speech on occasion of Engineers day function and highlighted all the technical activities carried out in the department

Photo No 5: On the occasion of Engineers day all Academic topper Miss SnehalSatav is appreciated by campus director, principal and all the HODs

Photo No 6: On the occasion of Engineers day all Academic topper Mr.SahilKumbhar is appreciated by campus director, principal and all the HODs

Photo No 7:Dr Y.S. Angal HOD E&TC is appreciated for being member, Board of studies SPPU, Pune, Vice chairmen IETE pune centre, and Research guide, SPPU, Pune

Photo No 8: Dr. A.L. Wanare Dean Academics BSIOTR and Prof. in E&TC department appreciated for Dr. A.P.J. Abdul Kalam Life time achievement