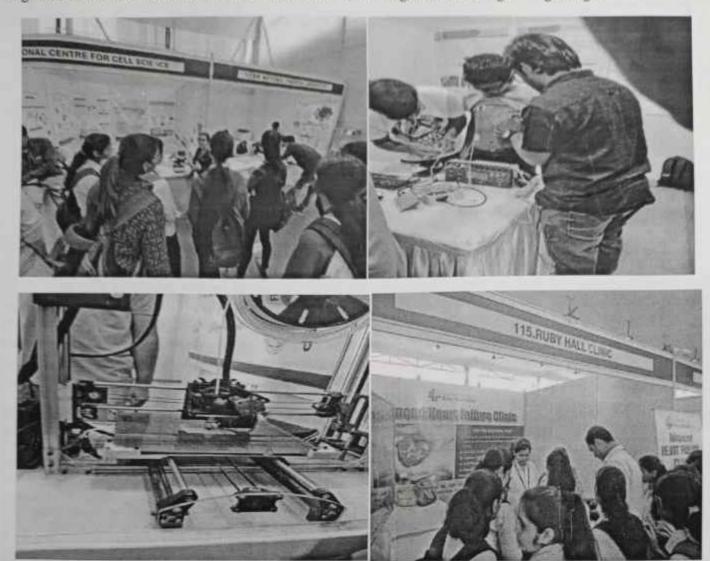

Photo 2: Student visiting the projects and gathering information about technology

Along with the technologies used, in this exhibition the feature of human body parts from complicated brain to tiny cells. This would be done using preserved organs and cadaver with the explanation by experts, which will be a lifetime experience for most of the visitors.

Photo 3: 3D printer and robotic arms used in medical field

Photo 4: Live action for artifitial arm and limb

The visit to kutuhal created awareness of various non-communicable diseases like cancer, diabetes and situations such as cardiac disorders, blood disorders, mental health, holistic approach in maintaining health etc by organising public lectures during the event. Kutuhal having showcase the efforts of strings behind the wings of medical treatment i.e. medical facilitators such as pharmacy professionals, research involved in drug development, role of medical technicians, physiotherapists, nursing crew, transplant coordinators etc. Without this paramedical assistance, medical treatment remains incomplete.