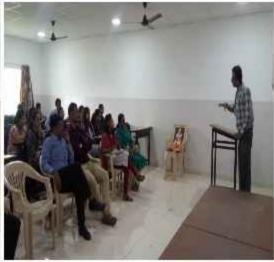

Photo No 1: Program is started by lamp lightening

Photo No 2: Program is started by lamp lightening and sir sarvepalli radhakrushnan pratima poojan. Dr.Kharat and Dr.Joshi from JSPM group are the guest of honor, all staff are present during the function.

Photo No 3: For the program anchoring is done by Mr. Abhijit Kalukhe and Miss. Sayali Khaire

Photo No 4: Dr. A.V. Kharat Director Academics, JSPM has given speech on Teachers day and shares his thoughts with students.

Photo No 5: Dr. Millind Joshi giving his speech on Teachers day

Students gave their speech on the occasion of teacher's day and express their gratitude toward the staff members. Dr.Y.S.Angal HOD, E&TC given their speech which was very fantastic and useful to the student he told the importance of Guru in everyone's life. On the behalf of Department of Electronics and Telecommunication Engineering Dr. Y.S.Angal highlighted all the activities that are carried out for student's guidance and improvements. Program is concluded with vote of thanks given by Mr. Abhijit Kalukhe.