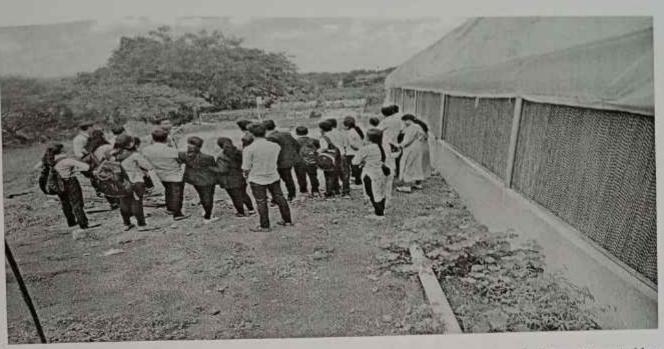

## A report on One day visit to "Vidyanashram, pabal"

| Objective                 | To create awareness among the student science and technology used and created for rural development through technology based projects. |
|---------------------------|----------------------------------------------------------------------------------------------------------------------------------------|
| <b>Date of Conduction</b> | 14th Septmber 2019                                                                                                                     |
| Faculty participated      | Prof. Tushar V Kafare Dr. Anil Wanare Prof. P. J. Katkar Prof. S. B. Deokar                                                            |
| Student Participated      | 44                                                                                                                                     |

Department of Electronics and Telecommunication Engineering contineously organizing Technical activities for the students as part of that Department has arranged one day visit to vidyan ashram located at pabal.

It is a center of Indian Institute of Education (IIE) Pune established by Dr. S. S. Kalbag in 1983. It's a modern version of the old Gurukula systems of 'simple living and high thinking'. Vigyan Ashram is located in the village Pabal, approx. 70 km (43 mi) from Pune. It is situated on Shirur Road, Rajgurunagar. Population of Pabal is 10,000. There are several small hamlets attached to Pabal, which make Pabal central market place. Pabal is drought-prone and is a truly representative Indian village. The idea of establishing Vigyan Ashram at Pabal is whatever they do at Ashram can be replicated in any part of the country. In English "Vigyan" means 'Search of Truth' and "Ashram" symbolizes 'Simple living and high thinking for us, an organization where all are equal, a modern version of the old Gurukul system'.

Student are addresed by the researcher at vidyan ashram

Students visited verious project available at the location and they are guided by the scientist working at vidyan ashram which includes farming technology and soalr based energy generation systems.