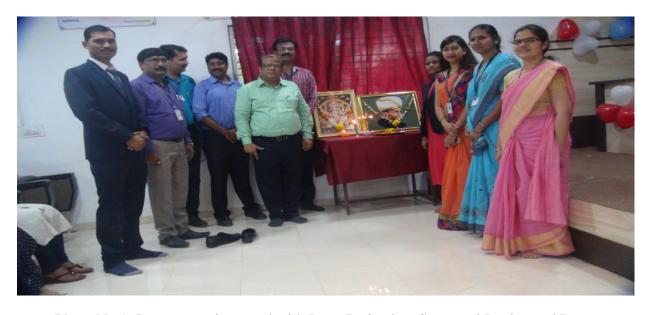

Photo No 1: Program is started by lamp lightening

Photo No 2: Program is started by lamp lightening and sir sarvepalli radhakrushnan pratima poojan. Dr.Kharat and Dr.Joshi from JSPM group are the guest of honor, all staff are present during the function.