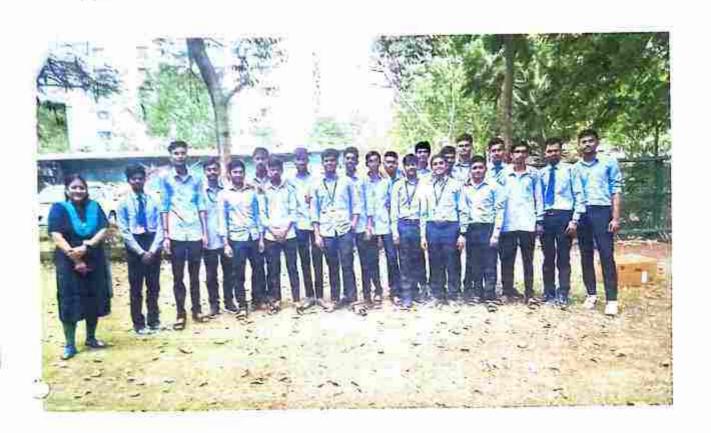

## A report on One day visit to "Vidyanashram, pabal"

| Objective                 | To create awareness among the student science and technology used and created for rural development through technology based projects. |
|---------------------------|----------------------------------------------------------------------------------------------------------------------------------------|
| <b>Date of Conduction</b> | 14th Septmber 2019                                                                                                                     |
| Faculty participated      | Prof. Tushar V Kafare Dr. Anil Wanare Prof. P. J. Katkar Prof. S. B. Deokar                                                            |
| Student Participated      | 44                                                                                                                                     |

Department of Electronics and Telecommunication Engineering contineously organizing Technical activities for the students as part of that Department has arranged one day visit to vidyan ashram located at pabal.

Student are addresed by the researcher at vidyan ashram

Students visited verious project available at the location and they are guided by the scientist working at vidyan ashram which includes farming technology and soalr based energy generation systems.