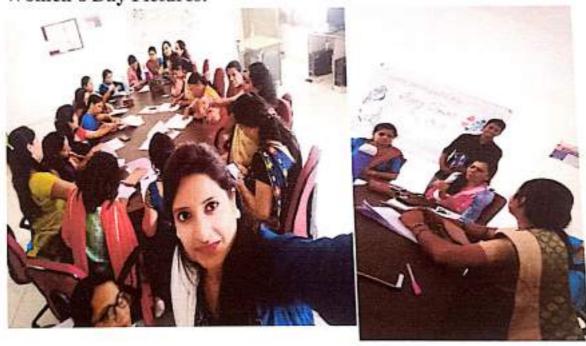

8th March, considered as International Women's Day. This day brings many things for women – a cause for celebration, a reason to pause and re-evaluate a remembrance, an inspiration and a time to honor, loved and admired. To honor womanhood Department of Computer Engineering has celebrated the International Women's Day on 8th March, 2019.