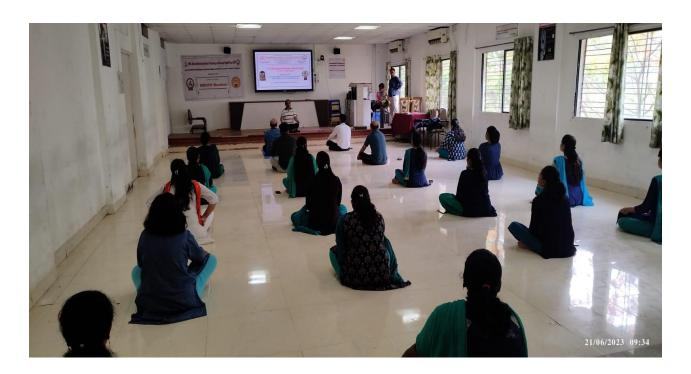

#### **EXTENSION ACTIVITIES 2018-19**

| Semester   | S.No. | Name of<br>Activity                       | Date       | No. of<br>Students | Faculty<br>Coordinator | Outcomes                                                                                                                                                         |
|------------|-------|-------------------------------------------|------------|--------------------|------------------------|------------------------------------------------------------------------------------------------------------------------------------------------------------------|
|            | 1     | Teachers<br>Day                           | 05/09/2018 | 145                | Prof. P.P.<br>Shitole  | Students got know about Dr. Sarvepalli Radhakrishnan's contribution to educational system.                                                                       |
| Semester 1 | 2     | Engineers<br>Day                          | 17/09/2018 | 150                | Prof. V.R.<br>Mohite   | Raised awareness of the importance of the role played by Engineers all over the world. A tribute to Sir M. Visvesvaraya and his work towards society.            |
|            | 3     | Swachh<br>Bharat<br>Abhiyan               | 02/10/2018 | 100                | Prof. A.G.<br>Patil    | The cleanliness campaign by the Government of India led by Shri Narendra Modi. To clean the society and our environment is a tribute to our country.             |
|            | 4     | Cynosure ( Technician Project Exhibition) | 30/11/2018 | 200                | Prof. Biradar          | Enhanced the technical and social creativity of students, knowledge about environmental, agriculture and technical issues developed.                             |
| Semester   | 1     | Shiv Jayanti                              | 19/02/2019 | 115                | Prof. P.P.<br>Shitole  | The importance of Chatrapati Shivaji Maharaj in our life and their sacrifices for country.                                                                       |
| 2          | 2     | Blood<br>Donation                         | 15/03/2019 | 75                 | Prof. A.V.<br>Talape   | Awared students about Blood Donation to save lives of people and also created awareness among students about social causes and responsibilities towards society. |
|            | 3     | Tree<br>Plantation                        | 23/04/2019 | 80                 | Prof. A.G.<br>Patil    | To prevent soil erosion and rainwater<br>runoff. To increase the green cover and<br>to live a healthy life it is necessary to<br>clean the air.                  |
|            | 4     | Yoga Day                                  | 21/06/2019 | 211                | Prof. P. V.<br>Jatti   | The importance of yoga in our daily life, how to improve mental and physical health with yoga by reducing stress.                                                |