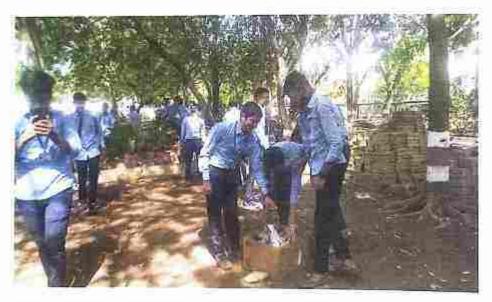

Date: 13/9/2018 to 22/9/2018

**No of Participants:- 213** 

The programme of Ganesh is celebrated in department from 13/9/2018 to 22/9/2018. All Students of E&TC department and BSIOTR is involved for best organization and make event grant success. On the occasion of Ganesh festival various activities are carried out by students. On 21/9/2018 satyanarayan mahapooja is held at E&TC department. Ganesh festival end on 22/9/2018 by rally and ganeshmurtivisarjan.

Photo No 1: Ganesh Murti Pooja and stapna by Dr. Y.S.Angal, HOD, E&TC, Staff and Students

Photo No 2: Dr.T.K.Nagaraj taken arti and poojan for Ganesha

Photo No 3: Dr. T.K.Nagaraj doing satyanarayan Pooja at time of ganesh festival satyanarayan mahapooja

Photo No 4,5: Lord Ganesha Visarjan Rally. Students enjoyment in the rally

Photo No 6,7: Students and staff enjoyed the load Ganesha Visarjan Rally on 22/9/2018

Photo No 8: After Visarjan rally lord Ganesha visarjan at WagheshwarSarwjanikVisarjan Ghat

Ganesh festival Program concluded with emotional environment with lots of slogans like "Ganpattibappamoraya -Pudhchya varshi lowkarya". All students from BSIOTR has taken efforts to make event grant success.