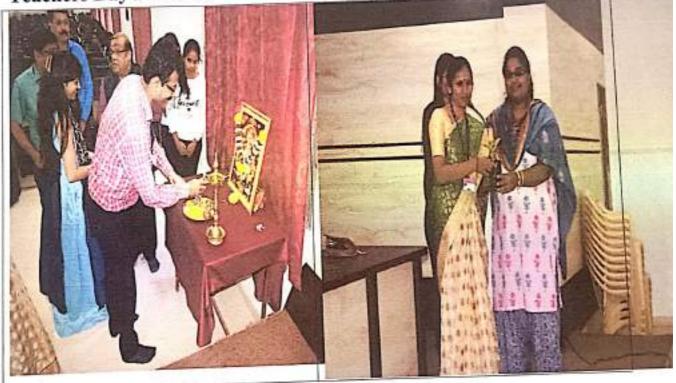

Photo No 1: Program is started by lamp lightening

Photo No 2: Program is started by lamp lightening and sir sarvepalli radhakrushnan pratima poojan. Dr.Kharat and Dr.Joshi from JSPM group are the guest of honor, all staff are present during the function.

Photo No 3: For the program anchoring is done by Mr. Abhijit Kalukhe and Miss. Sayali Khaire

Photo No 4: Dr. A.V. Kharat Director Academics, JSPM has given speech on Teachers day and shares his thoughts with students.

Photo No 5: Dr. Millind Joshi giving his speech on Teachers day

Students gave their speech on the occasion of teacher's day and express their gratitude toward the staff members. Dr.Y.S.Angal HOD, E&TC given their speech which was very fantastic and useful to the student he told the importance of Guru in everyone's life. On the behalf of Department of Electronics and Telecommunication Engineering Dr. Y.S.Angal highlighted all the activities that are carried out for student's guidance and improvements. Program is concluded with vote of thanks given by Mr. Abhijit Kalukhe.