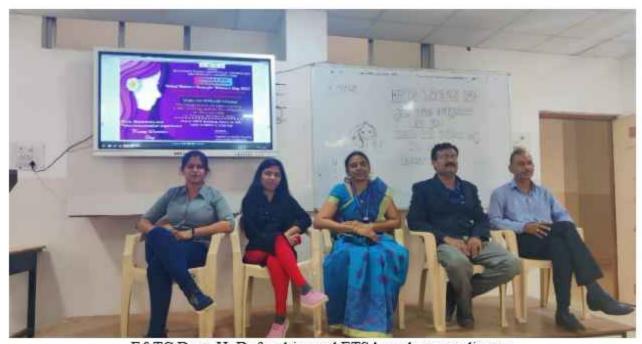

8th March, considered as International Women's Day. This day brings many things for women – a cause for celebration, a reason to pause and re-evaluate a remembrance, an inspiration and a time to honor, loved and admired. To honor womanhood Department of Computer Engineering has celebrated the International Women's Day on 8th March, 2019.

Women's Day Pictures:

Vision: "To Satisfy the aspirations of youth force, who want to lead the nation towards prosperity through technoeconomic development"

"To provide, nurture and maintain an environment of high academic excellence, research and entrepreneurship.