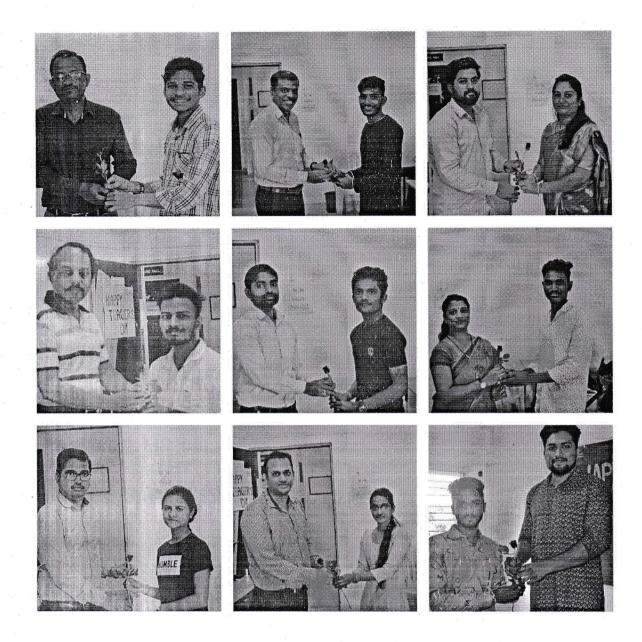

Photo No 1: Programme is started with Deep Prajwalan, Saraswati Poojan and Dr. VakyateshwarayaMokshgundam Poojan by Guest Dr. T. K. Nagaraj and all guest of honour

Photo No 2: Dr.Y.S.Angal HOD E&TC BSIOTR Wagholi has felicitated Dr. V. M. Kayande Campus Director, Wagholi campus and all honourable guests

Photo No 3: Dr.T.K.Nagaraj Principal BSIOTR given his speech on Engineers day and motivated students

Photo No 4: Dr. Y.S. Angal given speech on occasion of Engineers day function and highlighted all the technical activities carried out in the department

Photo No 5: On the occasion of Engineers day all Academic topper Miss SnehalSatav is appreciated by campus director, principal and all the HODs

Photo No 6: On the occasion of Engineers day all Academic topper Mr.SahilKumbhar is appreciated by campus director, principal and all the HODs

Photo No 7:Dr Y.S. Angal HOD E&TC is appreciated for being member, Board of studies SPPU, Pune, Vice chairmen IETE pune centre, and Research guide, SPPU, Pune

Photo No 8: Dr. A.L. Wanare Dean Academics BSIOTR and Prof. in E&TC department appreciated for Dr. A.P.J. Abdul Kalam Life time achievement

Photo No 9: Prof. Tushar Kafare is appreciated for conduction of Drishti Online Contest in Department

Photo No 10: Prof. P. J. Katkar is appreciated for her paper publications in IEEE and getting first place in Drishti online contest