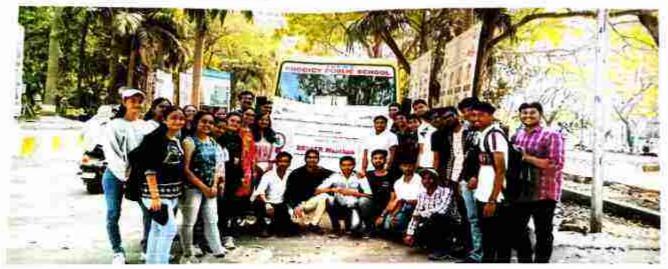

## A report on One day visit to "Vidyanashram, pabal"

| Objective                 | To create awareness among the student science and technology used and created for rural development through technology based projects. |
|---------------------------|----------------------------------------------------------------------------------------------------------------------------------------|
| <b>Date of Conduction</b> | 14th Septmber 2019                                                                                                                     |
| Faculty participated      | Prof. Tushar V Kafare Dr. Anil Wanare Prof. P. J. Katkar Prof. S. B. Deokar                                                            |
| Student Participated      | 44                                                                                                                                     |

Department of Electronics and Telecommunication Engineering contineously organizing Technical activities for the students as part of that Department has arranged one day visit to vidyan ashram located at pabal.

It is a center of Indian Institute of Education (IIE) Pune established by Dr. S. S. Kalbag in 1983. It's a modern version of the old Gurukula systems of 'simple living and high thinking'. Vigyan Ashram is located in the village Pabal, approx. 70 km (43 mi) from Pune. It is situated on Shirur Road, Rajgurunagar. Population of Pabal is 10,000. There are several small hamlets attached to Pabal, which make Pabal central market place. Pabal is drought-prone and is a truly representative Indian village. The idea of establishing Vigyan Ashram at Pabal is whatever they do at Ashram can be replicated in any part of the country. In English "Vigyan" means 'Search of Truth' and "Ashram" symbolizes 'Simple living and high thinking for us, an organization where all are equal, a modern version of the old Gurukul system'.

Student are addresed by the researcher at vidyan ashram

Students visited verious project available at the location and they are guided by the scientist working at vidyan ashram which includes farming technology and soalr based energy generation systems.

Visit to FABLAB complete hands-on training on digital fabrication and information of Fab Academy

For the successful conduction of visit support and guidance given by campus director Dr. V.M.Kayande, Dr. S.N. Patil principal Dr. T.K. Nagaraj, HOD E&TC Dr. Y. S. Angal.