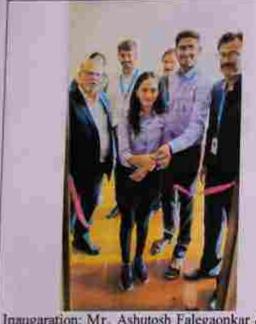

# **Event Title: POSTER EXHIBITION OF AC-ES FE(BSIOTR, Pune)SEM-I-2019-20**

Photograph of the event: "POSTER EXHIBITION OF ENVIRONMENTAL STUDIES"

Poster Exhibition event ribbon cutting ceremony by Hon'ble
Principal Dr. T.K.Nagaraj, Prof. Javed Kadegaonkar, Dr.Prafulla
Sharma

First Year Engineering Dept. has organized Poster Exhibition event for first year students under the activity for audit course Environmental studies for the year 2019-20, SEM-I on 23/11/2019 at 11:30am. This event was inaugrated by Hon'ble Principal Dr. T.K.Nararaj as a chief guest, alongwith Judges panel of Prof. Javed Kadegaonkar,ICOER and Prof. Ankita Sharma, Dept of IT,BSIOTR and Dr.Prafulla Sharma, HOD, Dept.of FE with

ribbon cutting ceremony in presence of first year students and faculties.

After entering the Exhibition hall everybody was amused to see beautiful poster creations by first year students of divisions A,B,C and D. Students had shown enthusiastic response in environmental as well as social awareness, nature awareness topics and shown tremendous interest in preparing beautiful posters by therir creative and innovative ideas. Even very experienced Judges panel also surprised while evaluating each and every poster. It became a challenging task for them to observe any six best posters. Still they analysed and apreciated skills and performances of all participants. At the end Judges announced six posters as rankers.