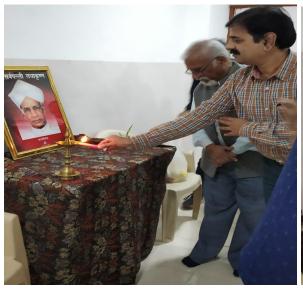

Photo No 1: Program is started by lamp lightening

Photo No 2: Program is started by lamp lightening and sir sarvepalli radhakrushnan pratima poojan. Dr.Kharat and Dr.Joshi from JSPM group are the guest of honor, all staff are present during the function.