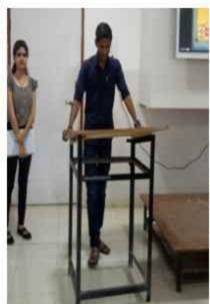

Photo 1:Students and faculty going to visit the Kutuhal 2020 by college bus

Kutuhal has focus on revealing the inside story of medical appliances ranging from Blood Pressure measurement apparatus to ultra-modern CT scan machine and from the simple stethoscope to the futuristic endoscope. The principles of various techniques and tools used in medical procedures have explained by technical experts, service engineers of manufacturers and student volunteers of medical colleges as well as engineering colleges.

Photo 2: Student visiting the projects and gathering information about technology

Along with the technologies used, in this exhibition the feature of human body parts from complicated brain to tiny cells. This would be done using preserved organs and cadaver with the explanation by experts, which will be a lifetime experience for most of the visitors.

Photo 3: 3D printer and robotic arms used in medical field

Photo 4: Live action for artifitial arm and limb

The visit to kutuhal created awareness of various non-communicable diseases like cancer, diabetes and situations such as cardiac disorders, blood disorders, mental health, holistic approach in maintaining health etc by organising public lectures during the event. Kutuhal having showcase the efforts of strings behind the wings of medical treatment i.e. medical facilitators such as pharmacy professionals, research involved in drug development, role of medical technicians, physiotherapists, nursing crew, transplant coordinators etc. Without this paramedical assistance, medical treatment remains incomplete.