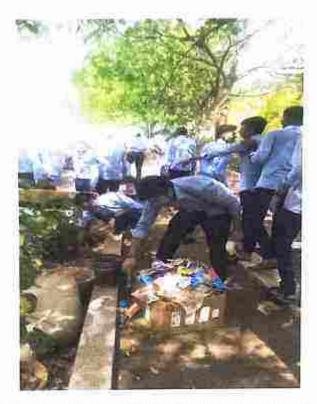

Date: 13/9/2018 to 22/9/2018

**No of Participants:- 213** 

The programme of Ganesh is celebrated in department from 13/9/2018 to 22/9/2018. All Students of E&TC department and BSIOTR is involved for best organization and make event grant success. On the occasion of Ganesh festival various activities are carried out by students. On 21/9/2018 satyanarayan mahapooja is held at E&TC department. Ganesh festival end on 22/9/2018 by rally and ganeshmurtivisarjan.

Photo No 1: Ganesh Murti Pooja and stapna by Dr. Y.S.Angal, HOD, E&TC, Staff and Students

Photo No 2: Dr.T.K.Nagaraj taken arti and poojan for Ganesha

Photo No 3: Dr. T.K.Nagaraj doing satyanarayan Pooja at time of ganesh festival satyanarayan mahapooja

Photo No 4,5: Lord Ganesha Visarjan Rally. Students enjoyment in the rally

Photo No 6,7: Students and staff enjoyed the load Ganesha Visarjan Rally on 22/9/2018

Photo No 8: After Visarjan rally lord Ganesha visarjan at WagheshwarSarwjanikVisarjan Ghat

Ganesh festival Program concluded with emotional environment with lots of slogans like "Ganpattibappamoraya -Pudhchya varshi lowkarya". All students from BSIOTR has taken efforts to make event grant success.