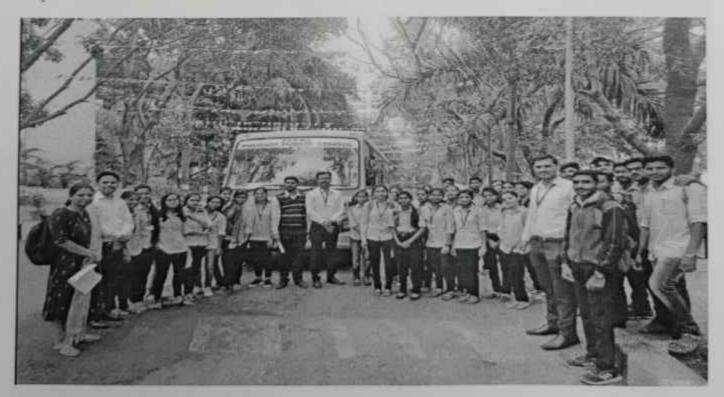

#### A report on One day visit to "Kutuhal 2020"

(An exhibition on advances in healthcare system with a theme of revealing journey from pre bith to re birth")

| Objectives           | To create awareness among the students about health.     To Visit Science and technology based projects used in Biomedical. |  |  |
|----------------------|-----------------------------------------------------------------------------------------------------------------------------|--|--|
| Date of Visit        | 10th February 2020                                                                                                          |  |  |
| Faculty participated | Dr.Y.S.Angal HOD E&TC, JSPM's BSIOTR Wagholi<br>Prof. Tushar V Kafare                                                       |  |  |
| Student Participated | 24.                                                                                                                         |  |  |

Department of Electronics and Telecommunication Engineering contineously organizing Technical activities for the students as part of that Department has arranged one day visit to "Kutuhal 2020" an exhibition on advances in healthcare system with a theme of revealing journey from pre bith to re birth at SP College Ground Tilak Road, Pune From 6th feb 2 to 10th feb 2020.

Photo 1:Students and faculty going to visit the Kutuhal 2020 by college bus

Kutuhal has focus on revealing the inside story of medical appliances ranging from Blood Pressure measurement apparatus to ultra-modern CT scan machine and from the simple stethoscope to the futuristic endoscope. The principles of various techniques and tools used in medical procedures have explained by technical experts, service engineers of manufacturers and student volunteers of medical colleges as well as engineering colleges.