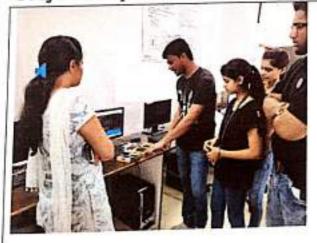

Photo 1:Students and faculty going to visit the Kutuhal 2020 by college bus

Kutuhal has focus on revealing the inside story of medical appliances ranging from Blood Pressure measurement apparatus to ultra-modern CT scan machine and from the simple stethoscope to the futuristic endoscope. The principles of various techniques and tools used in medical procedures have explained by technical experts, service engineers of manufacturers and student volunteers of medical colleges as well as engineering colleges.

Photo 2: Student visiting the projects and gathering information about technology

Along with the technologies used, in this exhibition the feature of human body parts from complicated brain to tiny cells. This would be done using preserved organs and cadaver with the explanation by experts, which will be a lifetime experience for most of the visitors.