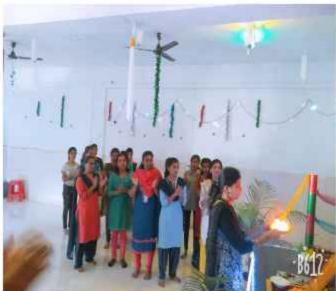

#### **Report of Guru Purnima function**

Electronics and Telecommunication Student's Association 'ETSA' has celebrated "Guru Purnima' on Monday 27<sup>th</sup> July, 2018 which was held successfully.

ETSA is meant by the students, to the students and for the students. It helps in Enhancing Talents and Sharpening Abilities of each student. The Event was inaugurated by Hon. Dr. Y.S.Angal, H.O.D (E&TC), BSIOTR. The program started with lamp lighting and then followed by felicitation of all staff members.

DR.Y.S.Angal(HOD E&TC) and all staff inaugrating the funtion by doing saraswati poojan.

Students gave a welcome to all the faculty members & also felicitated all the faculty members by giving roses and greeting cards as a token of love.