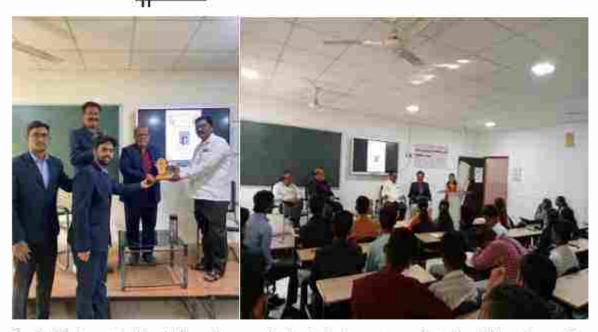

Photo No 1: Program is started by lamp lightening

Photo No 2: Program is started by lamp lightening and sir sarvepalli radhakrushnan pratima poojan. Dr.Kharat and Dr.Joshi from JSPM group are the guest of honor, all staff are present during the function.

Photo No 3: For the program anchoring is done by Mr. Abhijit Kalukhe and Miss. Sayali Khaire

Photo No 4: Dr. A.V. Kharat Director Academics, JSPM has given speech on Teachers day and shares his thoughts with students.