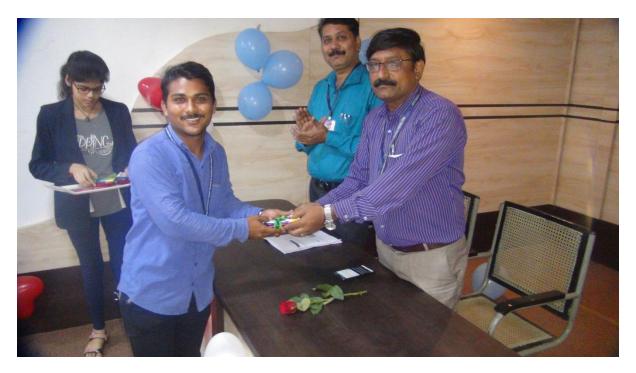

Photo No 3: For the program anchoring is done by Mr. Abhijit Kalukhe and Miss. Sayali Khaire

Photo No 4: Dr. A.V. Kharat Director Academics, JSPM has given speech on Teachers day and shares his thoughts with students.

Photo No 5: Dr. Millind Joshi giving his speech on Teachers day

Students gave their speech on the occasion of teacher's day and express their gratitude toward the staff members. Dr.Y.S.Angal HOD, E&TC given their speech which was very fantastic and useful to the student he told the importance of Guru in everyone's life. On the behalf of Department of Electronics and Telecommunication Engineering Dr. Y.S.Angal highlighted all the activities that are carried out for student's guidance and improvements. Program is concluded with vote of thanks given by Mr. Abhijit Kalukhe.