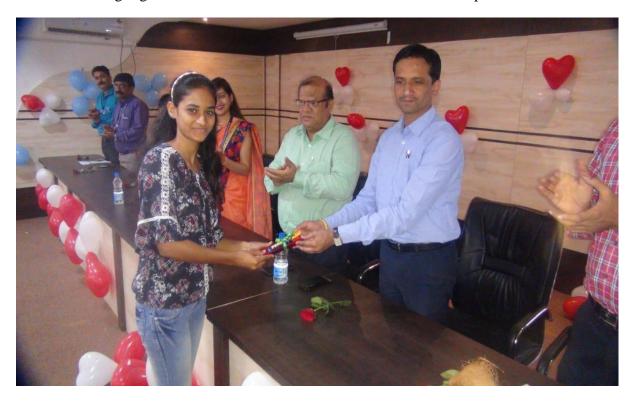

Photo No 1: Program is started by lamp lightening

Photo No 2: Program is started by lamp lightening and sir sarvepalli radhakrushnan pratima poojan. Dr.Kharat and Dr.Joshi from JSPM group are the guest of honor, all staff are present during the function.

Photo No 3: For the program anchoring is done by Mr. Abhijit Kalukhe and Miss. Sayali Khaire

Photo No 4: Dr. A.V. Kharat Director Academics, JSPM has given speech on Teachers day and shares his thoughts with students.