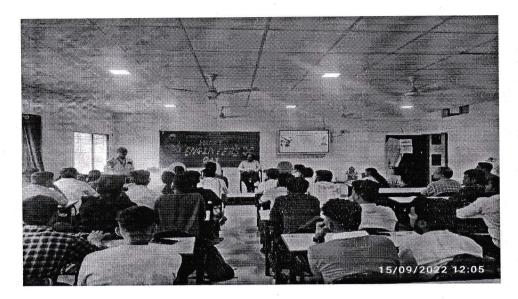

# Department of Electronics & Telecommunication Engineering A report on "Engineer's Day Celebration"

| Objective              | The aim of this competition is to bring out the multi talented skills of the students. |
|------------------------|----------------------------------------------------------------------------------------|
| Date of Conduction     | 14/09/2019                                                                             |
| ETSA Coordinator       | Prof. Meenakshi A                                                                      |
| ETSA Student President | Pradip Jadhav (BE)                                                                     |
| Students Participated  | 82 (E&TC Dept.)                                                                        |

Many Technical competitions were organized for all the students of SE, TE, and BE in ICT Hall, E&TC Dept. for the benefit of students. Engineer's Day was celebrated on 14/09/2019 at 10:30am under the Electronics & Telecommunication Students Association (ETSA). The ETSA faculty coordinator Prof. Meenakshi and Student President Pradip Jadhav (BE Student) took initiative to conduct this event. The function started with Saraswathi Pooja. Dr.Y.S.Angal, HOD (E&TC) encouraged and supports the students to celebrate such technical functions.