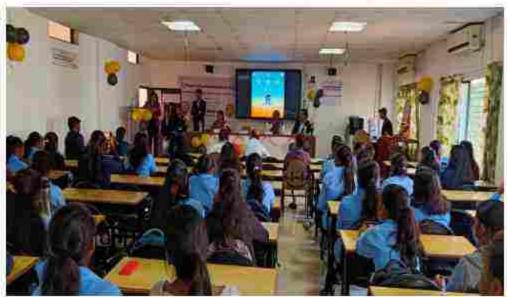

8th March, considered as International Women's Day. This day brings many things for women – a cause for celebration, a reason to pause and re-evaluate a remembrance, an inspiration and a time to honor, loved and admired. To honor womanhood Department of Computer Engineering has celebrated the International Women's Day on 8th March, 2019.

Women's Day Pictures:

Vision: "To Satisfy the aspirations of youth force, who want to lead the nation towards prosperity through technoeconomic development"

"To provide, nurture and maintain an environment of high academic excellence, research and entrepreneurship.