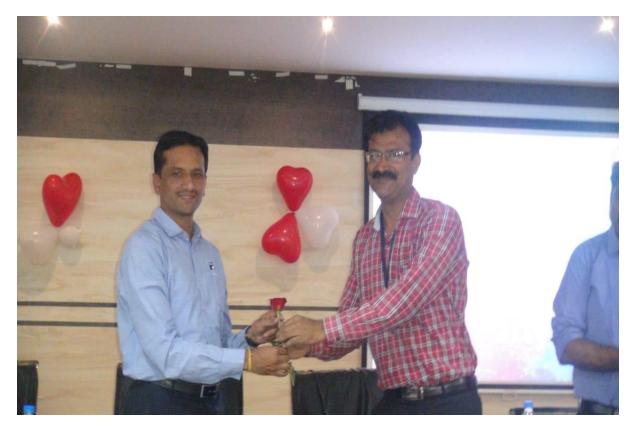

DR.Y.S.Angal(HOD E&TC) and all staff inaugrating the funtion by doing saraswati poojan.

Students gave a welcome to all the faculty members & also felicitated all the faculty members by giving roses and greeting cards as a token of love.