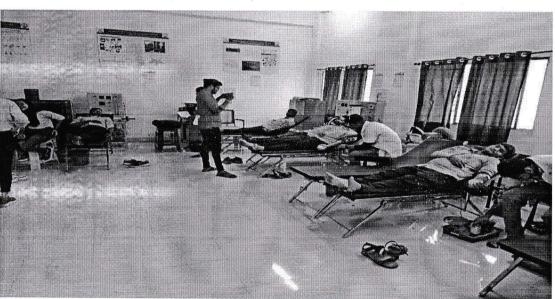

#### **EXTENSION ACTIVITIES 2019-2020**

| Semester                               | S.No. | Name of      | Date        | No. of   | Faculty     | Outcomes                                 |
|----------------------------------------|-------|--------------|-------------|----------|-------------|------------------------------------------|
|                                        |       | Activity     |             | Students | Coordinator |                                          |
|                                        | 1     | Teachers     | 05/09/2019  | 150      | Prof. P.P.  | Students got know about Dr.              |
|                                        |       | Day          |             | 1 1 2    | Shitole     | Sarvepalli Radhakrishnan's               |
|                                        |       |              | ·           |          |             | contribution to educational system.      |
|                                        | 2     | Engineers    | 15/09/2019  | 120      | Prof. V. R. | Raised awareness of the importance of    |
| Semester                               |       | Day          |             |          | Mohite      | the role played by Engineers all over    |
| Semester                               |       |              |             |          | eg e        | the world. A tribute to Sir M.           |
| 1                                      |       |              |             |          |             | Visvesvaraya and his work towards        |
|                                        |       |              | **          |          | 2           | society.                                 |
| 1,000                                  |       |              |             | 2 2      |             | , v v v v v v v v v v v v v v v v v v v  |
| * ************************************ | 3     | Swachh       | 03/10/2019  | 125      | Prof. R.R.  | The cleanliness campaign by the          |
|                                        |       | Bharat       | 11 8 7      |          | Rathod      | Government of India led by Shri          |
| * .                                    |       | Abhiyan      |             | 10       |             | Narendra Modi. To clean the society      |
|                                        |       | Tioniyan     |             |          |             | and our environment is a tribute to our  |
| ×                                      |       |              |             |          |             | country.                                 |
|                                        | 1     | Cynosure (   | 24/01/2020  | 245      | Prof. Nehe  | Enhanced the technical and social        |
|                                        | 1     | Technician   |             |          | Sachin      | creativity of students, knowledge about  |
| Semester                               |       | Project      |             | N 1      |             | environmental, agriculture and           |
|                                        |       |              |             |          |             | technical issues developed.              |
| 2                                      |       | Exhibition)  | 10/02/2020  | 110      | D. C.D.D.   |                                          |
|                                        | 2     | Shiv Jayanti | 19/02/2020  | 110      | Prof. P.P.  | The importance of Chatrapati Shivaji     |
|                                        |       |              |             |          | Shitole     | Maharaj in our life and their sacrifices |
|                                        |       |              | 1.6/02/2053 | 0.5      | D 0 1 11    | for country.                             |
|                                        | 3     | Blood        | 16/03/2020  | 85       | Prof. A.V.  | Awared students about Blood              |
| 7                                      |       | Donation     |             |          | Talape      | Donation to save lives of people and     |
|                                        |       |              | ×           | 2        |             | also created awareness among students    |
| 20 m                                   |       |              |             | m S      |             | about social causes and responsibilities |
| *                                      |       |              |             |          |             | towards                                  |
|                                        |       |              |             |          |             | society.                                 |