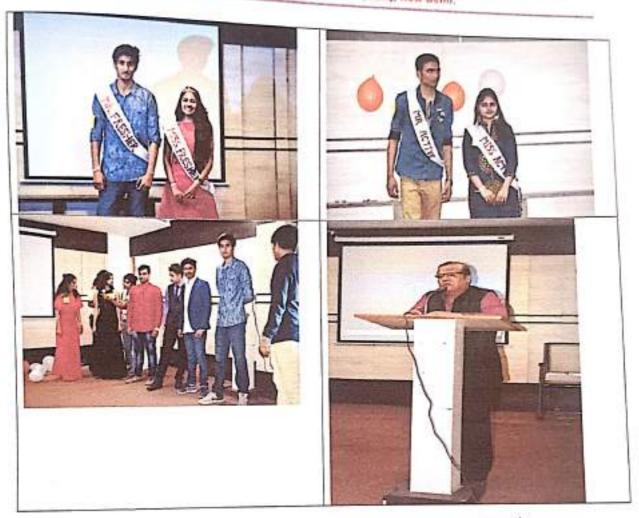

Name of Activity

Organization

Duration

Target Audience

:- Fresher's Party

:- CESA

:- Iday

:- SE/TE/BE

With above reference we have successfully organized Fresher's Party event held on 29/9/18. The details for event are given below:

| Faculty Coordinator  | Prof. Monali Mohite<br>Prof. Sonali Patil |
|----------------------|-------------------------------------------|
| Student coordinator: | TE Students                               |
| Venue                | Seminar Hall ETC Dept                     |

#### Organizer:-

CESA (Computer Engineering Student Association)

Department Of Computer Engineering has organized a sumptuous fresher's welcome party for the batch of 2018-19. Aptly called Fresher's Party, the purpose of this event is that every "fresher" of BSIOTR feels like an integral part of the BSIOTR family and readies to take on challenge of the year ahead. Jovial smiles and high spirits marked the welcome party for the students. The party organized in BSIOTR College Seminar Hall on Saturday, September 29 2018, manifested youth and enthusiasm at its full flow. The lots of games were organized for students by their seniors. The dance performances and singing performances given by the students. There are four titles given to the fresher's as:

| Name of Student    | Title          | Class |
|--------------------|----------------|-------|
| Nikita Ahirrao     | Miss Fresher's | SE-C  |
| Mahendra Choudhari | Mr Fresher's   | SE-B  |
| Deepali Godakhe    | Miss Active    | SE-A  |
| Vyankatesh Parage  | Mr Active      | SE-A  |

Dr. T. K. Nagaraj, Our Principal, were the chief guests of this prime occasion.

Vision: "To Satisfy the aspirations of youth force, who want to lead the nation towards prosperity through techniceconomic development".