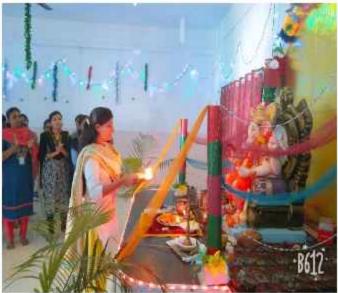

Date: 13/9/2018 to 22/9/2018

**No of Participants:- 213** 

The programme of Ganesh is celebrated in department from 13/9/2018 to 22/9/2018. All Students of E&TC department and BSIOTR is involved for best organization and make event grant success. On the occasion of Ganesh festival various activities are carried out by students. On 21/9/2018 satyanarayan mahapooja is held at E&TC department. Ganesh festival end on 22/9/2018 by rally and ganeshmurtivisarjan.

Photo No 1: Ganesh Murti Pooja and stapna by Dr. Y.S.Angal, HOD, E&TC, Staff and Students

Photo No 2: Dr.T.K.Nagaraj taken arti and poojan for Ganesha

Photo No 3: Dr. T.K.Nagaraj doing satyanarayan Pooja at time of ganesh festival satyanarayan mahapooja