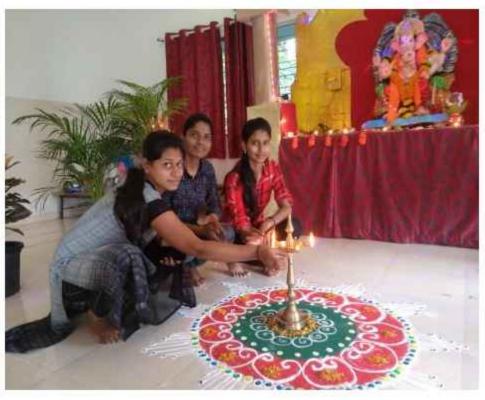

Photo No 1: Program is started by lamp lightening

Photo No 2: Program is started by lamp lightening and sir sarvepalli radhakrushnan pratima poojan. Dr.Kharat and Dr.Joshi from JSPM group are the guest of honor, all staff are present during the function.