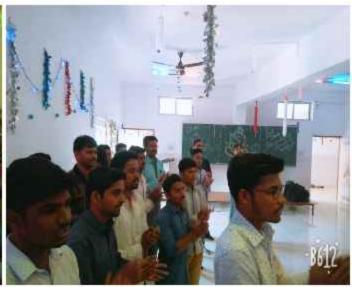

#### No of Participants: - 80

The programme of Engineers day is celebrated in department on 4/10/2018. All SE, TE and BE Students of E&TC department is involved for best organization and make event grant success. This function started with lamp lightning and pratima poojan.

Photo No 1: Programme is started with Deep Prajwalan, Saraswati Poojan and Dr. VakyateshwarayaMokshgundam Poojan by Guest Dr. T. K. Nagaraj and all guest of honour

Photo No 2: Dr.Y.S.Angal HOD E&TC BSIOTR Wagholi has felicitated Dr. V. M. Kayande Campus Director, Wagholi campus and all honourable guests