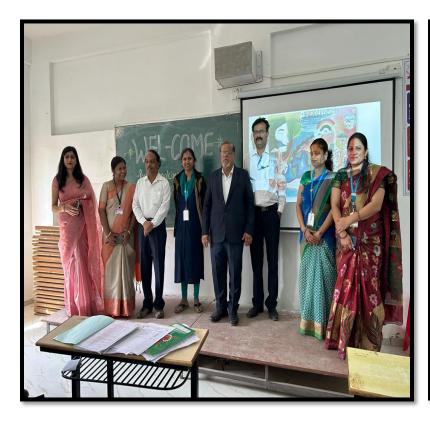

## A Report on TEACHERS DAY

Date: 5th September 2018.

**Purpose:** To celebrate TEACHERS DAY

#### **Guests:**

Dr. A.V. Kharat Director Academics, JSPM Dr.Milind Joshi Director IQAC ,JSPM

Dr. Y.S. Angal, HOD (E&TC), BSIOTR Wagholi Dr. A.L.Wanare, Dean Academics, BSIOTR Wagholi

**Audience:** All Teaching and Non-Teaching Staff, Students of SE, TE, BE E&TC Department.

**Date:** 04/10/2018

**No of Participants:-** 80

The students of E &TC Dept had organized a Teachers Day function on 5<sup>th</sup> September 2018. On this occasion students managed all the things to make smooth conduction of the function.

Photo No 1: Program is started by lamp lightening

Photo No 2: Program is started by lamp lightening and sir sarvepalli radhakrushnan pratima poojan. Dr.Kharat and Dr.Joshi from JSPM group are the guest of honor, all staff are present during the function.