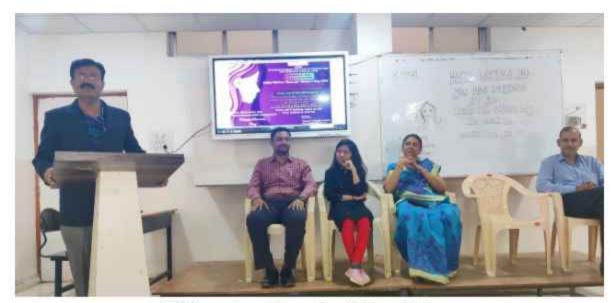

8th March, considered as International Women's Day. This day brings many things for women – a cause for celebration, a reason to pause and re-evaluate a remembrance, an inspiration and a time to honor, loved and admired. To honor womanhood Department of Computer Engineering has celebrated the International Women's Day on 8th March, 2019.

Women's Day Pictures:

Vision: "To Satisfy the aspirations of youth force, who want to lead the nation towards prosperity through technoeconomic development"

"To provide, nurture and maintain an environment of high academic excellence, research and entrepreneurship.