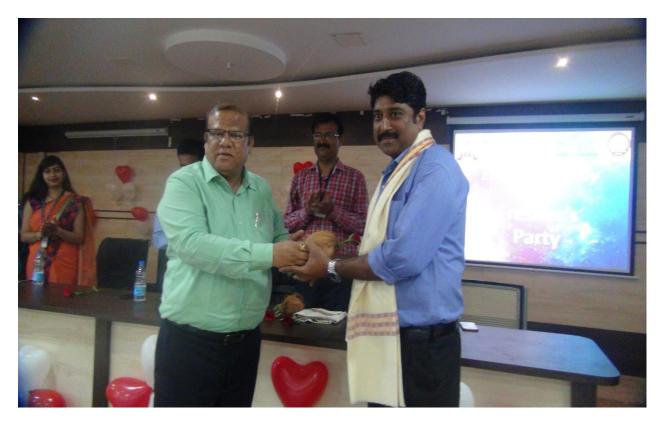

Photo No 5: Dr. Millind Joshi giving his speech on Teachers day

Students gave their speech on the occasion of teacher's day and express their gratitude toward the staff members. Dr.Y.S.Angal HOD, E&TC given their speech which was very fantastic and useful to the student he told the importance of Guru in everyone's life. On the behalf of Department of Electronics and Telecommunication Engineering Dr. Y.S.Angal highlighted all the activities that are carried out for student's guidance and improvements. Program is concluded with vote of thanks given by Mr. Abhijit Kalukhe.