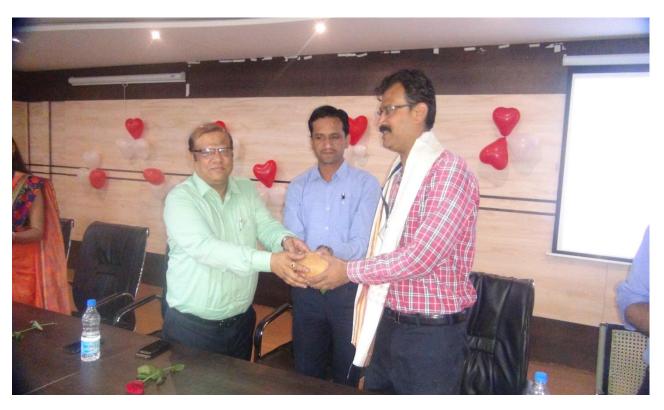

Photo No 5: Dr. Millind Joshi giving his speech on Teachers day

Students gave their speech on the occasion of teacher's day and express their gratitude toward the staff members. Dr.Y.S.Angal HOD, E&TC given their speech which was very fantastic and useful to the student he told the importance of Guru in everyone's life. On the behalf of Department of Electronics and Telecommunication Engineering Dr. Y.S.Angal highlighted all the activities that are carried out for student's guidance and improvements. Program is concluded with vote of thanks given by Mr. Abhijit Kalukhe.