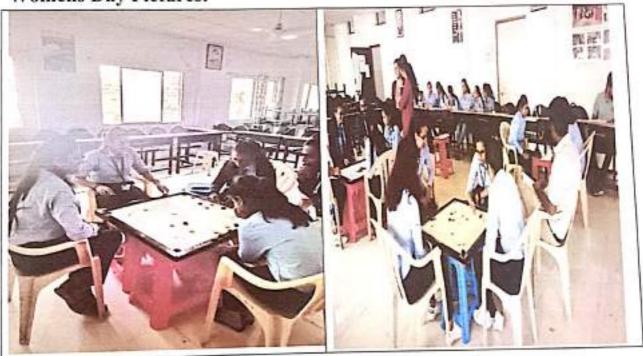

Institute Accredited by National Assessment and Accreditation Council (NAAC), Bengaluru and National Board of Accreditation(NBA), New Delhi.

Name of Activity :- International Women's Day

Organization :- CESA

Duration :- 1day

Target Audience :- Teachers

With above reference we have successfully organized International Women's Day event held on 8/3/19. The details for event are given below:

| Faculty Coordinator | Prof. Monali Mohite<br>Prof. Sonali Patil |
|---------------------|-------------------------------------------|
| Venue               | Seminar Hall Comp Dept                    |

#### Organizer:-

CESA (Computer Engineering Student Association)

Conception- International Women's Day is celebrated in the world over, every year on the eight day of March. It celebrates womanhood and pays tribute to the indomitable spirit of women across the globe. It's root lies in the early 1900s when oppression and inequality was spurring women to become more vocal and active in campaigning for change.

Objective- To create awareness of gender equality for a healthy society. Also, The milestone to be reached is the basic information for a girl child in every family education will during awareness among the society which will further result in overall development of nation and its community.

8th March, considered as International Women's Day. This day brings many things for women – a cause for celebration, a reason to pause and re-evaluate a remembrance, an inspiration and a time to honor, loved and admired. To honor womanhood Department of Computer Engineering has celebrated the International Women's Day on 8th March, 2019.