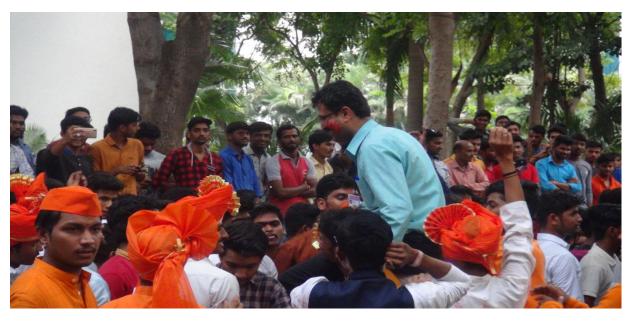

Date: 13/9/2018 to 22/9/2018

**No of Participants:- 213** 

The programme of Ganesh is celebrated in department from 13/9/2018 to 22/9/2018. All Students of E&TC department and BSIOTR is involved for best organization and make event grant success. On the occasion of Ganesh festival various activities are carried out by students. On 21/9/2018 satyanarayan mahapooja is held at E&TC department. Ganesh festival end on 22/9/2018 by rally and ganeshmurtivisarjan.

Photo No 1: Ganesh Murti Pooja and stapna by Dr. Y.S.Angal, HOD, E&TC, Staff and Students

Photo No 2: Dr.T.K.Nagaraj taken arti and poojan for Ganesha

Photo No 3: Dr. T.K.Nagaraj doing satyanarayan Pooja at time of ganesh festival satyanarayan mahapooja

Photo No 4,5: Lord Ganesha Visarjan Rally. Students enjoyment in the rally

Photo No 6,7: Students and staff enjoyed the load Ganesha Visarjan Rally on 22/9/2018

Photo No 8: After Visarjan rally lord Ganesha visarjan at WagheshwarSarwjanikVisarjan Ghat