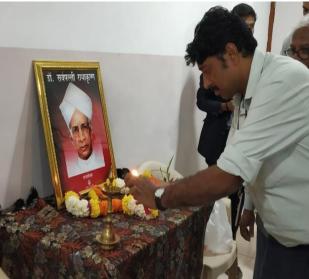

Photo No 1: Program is started by lamp lightening

Photo No 2: Program is started by lamp lightening and sir sarvepalli radhakrushnan pratima poojan. Dr.Kharat and Dr.Joshi from JSPM group are the guest of honor, all staff are present during the function.