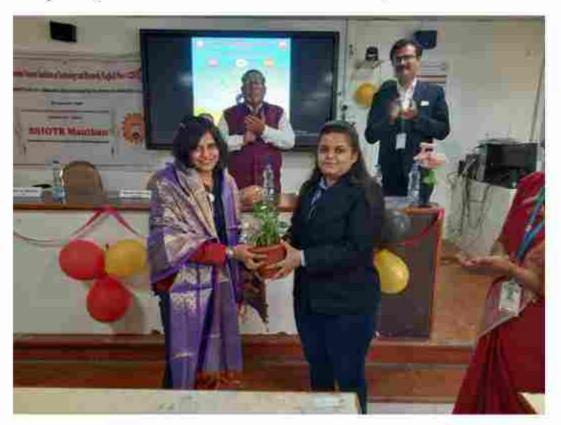

8th March, considered as International Women's Day. This day brings many things for women – a cause for celebration, a reason to pause and re-evaluate a remembrance, an inspiration and a time to honor, loved and admired. To honor womanhood Department of Computer Engineering has celebrated the International Women's Day on 8th March, 2019.

Women's Day Pictures:

Vision: "To Satisfy the aspirations of youth force, who want to lead the nation towards prosperity through technoeconomic development"

"To provide, nurture and maintain an environment of high academic excellence, research and entrepreneurship.