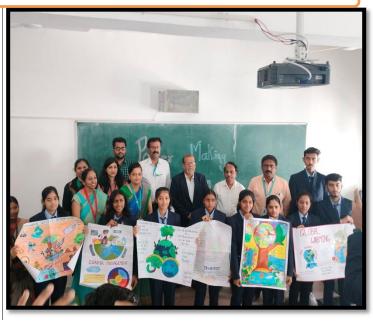

#### JAYAWANT SHIKSHAN PRASARAK MANDALS'S BHIVARABAI SAWANT INSTITUTE OF TECHNOLOGY AND RESEARCH, WAGHOLI, PUNE

Name of the Event- First Year Technical Poster Making Competition.

Day and Date of the Event-Thursday, Jan 17, 2019

#### a) Introduction, theme and significance.

Introduction- First Year Technical Poster Making Competition. for CYNOSURE 2K19

Theme and significance-The subject matter of the poster must address a technical, economic or environmental aspect of engineering, or other basic engineering theme, provided it pertains to some sphere in which an engineer is or should be involved.

#### b) Conduction, guest details, activity.

The event was inaugurated by Dr. Mukund Wani (HOD FE ICOER) and Dr. Prafulla Sharma (HOD FE BSIOTR). The judge for the event was Dr. Mukund Wani (HOD FE ICOER) and The event started at 12.30 pm and finished at 3.30pm. The students were given 10 min for poster presentation. The criteria for judgement were the creativity, design, clarity, elements and presentation. The first prize for the event was Rs1500 and for runner up Rs 700. The winner and runner up were given trophies.

#### c) Student and faculty response and participation.

The students had delivered presentation on their poster for about 10 min. The activity was allowed in individual entry. About 61 students had enrolled their names. The entry fee was Rs 50 per individual student. The Faculty Coordinators were Mrs. Wrushali S. Dhange (Bsiotr) and Mr. D. N. Mandlik (Icoer). The Student Coordinators for Event were Trupti Pawar (Bsiotr) and Shweta Bachute (Icoer).