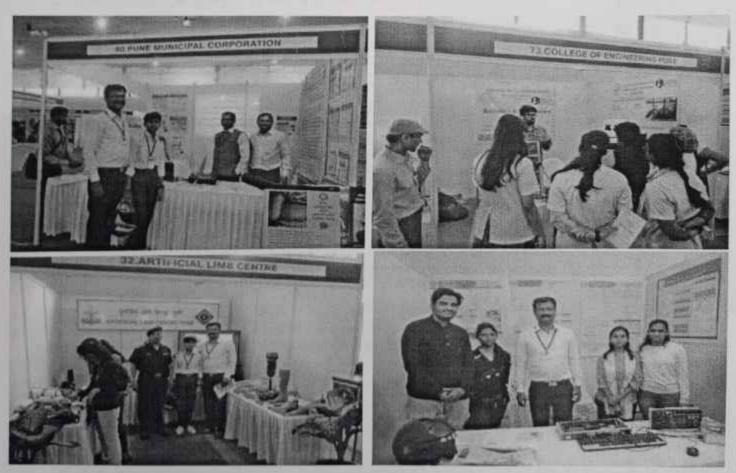

Photo 3: 3D printer and robotic arms used in medical field

Photo 4: Live action for artifitial arm and limb

The visit to kutuhal created awareness of various non-communicable diseases like cancer, diabetes and situations such as cardiac disorders, blood disorders, mental health, holistic approach in maintaining health etc by organising public lectures during the event. Kutuhal having showcase the efforts of strings behind the wings of medical treatment i.e. medical facilitators such as pharmacy professionals, research involved in drug development, role of medical technicians, physiotherapists, nursing crew, transplant coordinators etc. Without this paramedical assistance, medical treatment remains incomplete.

Photo 6: After visit the visiting faculty and students at main stage of Kutuhal 2020

#### Organizing Team for Kutuhal 2020

| Sr. No | Name                                                           |
|--------|----------------------------------------------------------------|
| 1      | Vidnyan Bharti                                                 |
| 2      | College of Engineering Pune                                    |
| 3      | B J Government Medical College & Sassoon General Hospital Pune |
| 4      | Indian Medical Association Pune Chapter                        |
| 5      | Vigyan Prasar                                                  |
| 6      | Shikshan Prasarak Mandal                                       |